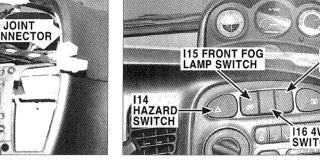

ЕЗНСООЗС

c **109** 

I14 HAZARD SWITCH I16 4WD SWITCH I08,112,114,115,116 BHC003E

E3HC003F

117,118

E3HC003G

124,125,1102

E3HC003K