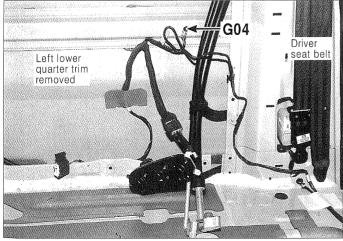

E3HCOA1L

Left lower quarter trim removed

MR09(6P)

MR10(1P)

MR08(10P)

E3HC0A1J

MR08,MR09,MR10

E3HCOA1M