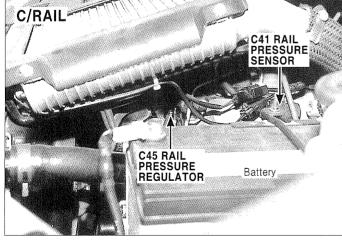

#### **CONTROL HARNESS(3)**

C38

E3HC004N

C42

E3HC004R

C40-1,C40-2,C40-3,C40-4

E3HC004P

C43

E3HC004S

C/RAIL Right fender C44 GLOW RELAY Air cleaner C44 E3HC004T

- E3HC004Q

**CL-20** 