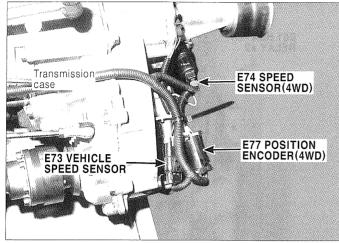

#### **ENGINE HARNESS(6)**

E73, E74, E77

E3HC0A2G

E79

E3HC0A2K

E75,E80

E3HC0A2H

Antoning Front exhaust pipe E78(DIESEL) E81(MPI) TRANSAXLE RANGE SWITCH Transmission case (Bottom view) 181