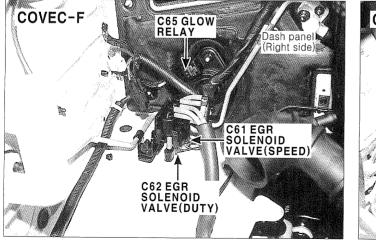

E3HC004Y

C68 WATER TEMPERATURE SENSOR & SENDER

C61,C62,C65

C67,C69 E3HC004W

E3HC004Z