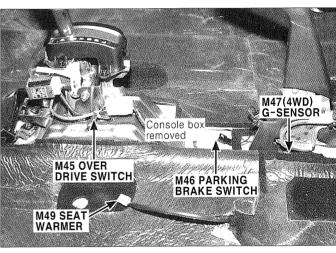

#### MAIN HARNESS(3)

M40

E3HC001N M44,M44-1,M48

E3HC001R

M42

E3HC001P

E3HC001S

M51, M53, M56, M58-1, M58-2 E3HC001Q

E3HC001T

M43

M45,M46,M47,M49