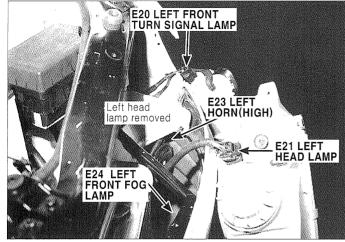

#### **ENGINE HARNESS(2)**

E20,E21,E23,E24

E3HC002G

ЕЗНСОО2Н

E29

E3HC002M

E3HC002L

E26,E27