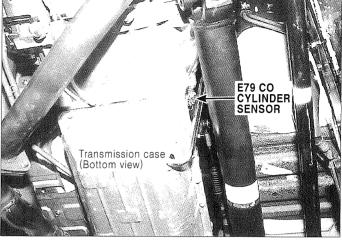

#### **ENGINE HARNESS(6)**

E73, E74, E77

E3HC0A2G

E79

E3HC0A2K

E75,E80

E3HC0A2H

Antoning Front exhaust pipe E78(DIESEL) E81(MPI) TRANSAXLE RANGE SWITCH Transmission case (Bottom view) 181