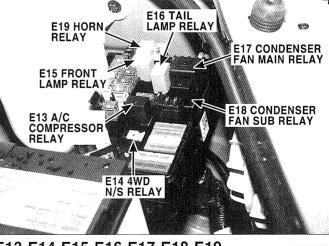

#### **ENGINE HARNESS(2)**

E20,E21,E23,E24

E3HC002G

ЕЗНСОО2Н

E29

E3HC002M

E3HC002L

E26,E27