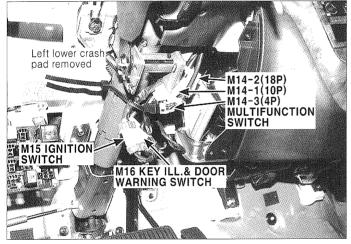

#### **MAIN HARNESS(1)**

M01,M02,M03,M04,M05,M06 M07, M08, M09, M10, M11, M13

M20-1,M20-2,M20-3,M20-4

E3HC001D

M14-1,M14-2,M14-3,M15,M16

M21 E3HC001B

E3HC001E

M17,M18-3,M18-4,M18-5,M18-6