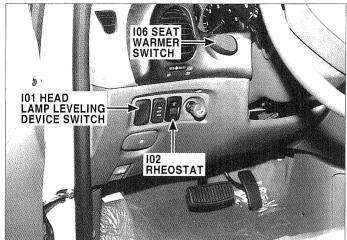

#### **INSTRUMENT HARNESS(1)**

I12 MULTIMETER

ЕЗНСООЗА 107,111

E3HC003D

103,104,110

101,102,106

E3HC003B

105,113