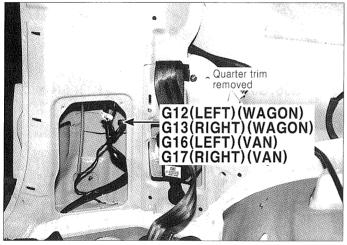

E3HC006E





R06 HIGH-MOUNTED STOP LAMP



E3HC006F

#### **REAR HARNESS(2)**





R09,R10

E3HC006G

E3HC006K





R12

E3HC006H





E3HC006J R16



E3HC006M

#### **REAR HARNESS(3)**





R17, R19, R33

E3HC006N

E3HC006R





R18, R25

E3HC006P



R21,R22,R23,R26,R29,R34,R35



1





E3HC006Q



## **REAR HARNESS(4)**





R45

E3HC006U

E3HC006X



R46

E3HC006V



R66, R67, R68, R70, R71, R72

E3HC006Y





RR01, RR02, RR03 E3HC006W

E3HC006Z

R47

## **REAR HARNESS(5)**





**RR14, RR15** 

E3HC0A6D





**RR06** 

E3HCOA6B

E3HC0A6E







E3HC0A6F

**RR07** 

·~ ...

## GROUNDS

## GROUNDS

**GROUNDS(1)** 





G01

G05 E3HC007A

E3HC007D





G02,G03

G06,G07 E3HC007B

E3HC007E





E3HC007C



E3HC007F

#### **GROUNDS(2)**





Rela

box

G11

E3HC007G

ういた

G19

E3HC007K



G12,G13,G16,G17

G19 E3HC007H

E3HC007L





G23,G24 E3HC007J

E3HC007M

G14