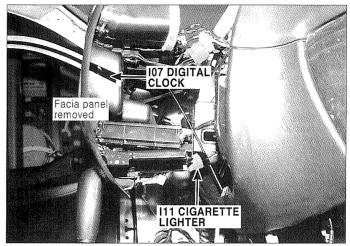

#### **INSTRUMENT HARNESS(1)**

I12 MULTIMETER

ЕЗНСООЗА 107,111

E3HC003D

103,104,110

101,102,106

E3HC003B

105,113

ЕЗНСООЗС

c **109** 

I14 HAZARD SWITCH I16 4WD SWITCH I08,112,114,115,116 BHC003E

E3HC003F

117,118

E3HC003G

124,125,1102

E3HC003K