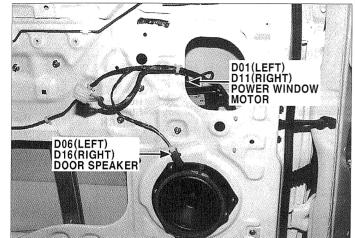

## DOOR HARNESS(1)

D01,D06,D11,D16

E3HC005A

D15

E3HC005D

D02,D05

E3HC005B

в **D07,D17** 