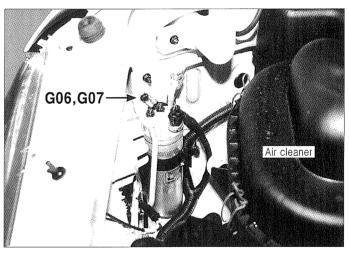

## GROUNDS

**GROUNDS(1)** 

G01

G05 E3HC007A

E3HC007D

G02,G03

G06,G07 E3HC007B

E3HC007E