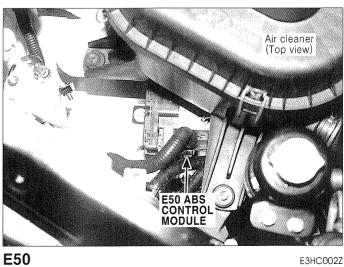

MR05,MR06

VAN

E3HCOA1L

Left lower quarter trim removed

MR09(6P)

MR10(1P)

MR08(10P)





E3HC0A1J

MR08,MR09,MR10

E3HCOA1M

# **FRAME HARNESS**

#### FRAME HARNESS(1)





F01

E3HCOAIN F07

E3HCOA1R



F02,F03,F04,F05

E3HC0A1P



• **F09** 

E3HC0A1S



F06

E3HC0A1Q

# **ENGINE HARNESS**

#### **ENGINE HARNESS(1)**





E08,E11

E3HC002D





E03

E01,E02,E07

E3HC002B

E3HC002E





E13,E14,E15,E16,E17,E18,E19 E3HC002C

E3HC002F

E05



CL-9

E3HC002A

E09

#### **ENGINE HARNESS(2)**



E20,E21,E23,E24

E3HC002G





ЕЗНСОО2Н







E29





E3HC002M

E3HC002L

E26,E27

## **ENGINE HARNESS(3)**





E32

E3HC002N

E3HC002R





E34

E38,E39 E3HC002P

E3HC002S







E40,E41

E3HC002T

E35

#### **ENGINE HARNESS(4)**





E42

E3HC002X





E43,E44

E49,E51 E3HC002V

E3HC002Y





E3HC002W

E3HC002Z

E46

E48 E3HC002U

#### **ENGINE HARNESS(5)**





E52,E54

E3HC0A2A

E60,E61

E3HC0A2D





E55

ЕЗНСОА2В

**E66,E68,E72** 

E3HC0A2E



E57,E58

E3HC0A2C



E70,E70-1,E70-2,E71-1 E71-2,E71-3,E71-4

E3HC0A2F

#### **ENGINE HARNESS(6)**



E73, E74, E77

E3HC0A2G



E79

E3HC0A2K





E75,E80

E3HC0A2H

Antoning Front exhaust pipe E78(DIESEL) E81(MPI) TRANSAXLE RANGE SWITCH Transmission case (Bottom view) 181



E3HC0A2M

E78,E81

E3HC0A2J

EC05,EC06



EC07,EC08

E3HC0A2N



EE01,EE02,EE03 EE04,EE05,EE09

E3HC0A2Q





E3HC0A2P



EM01,EM02,EM03,EM04 EM05,EM06,EM07

E3HC0A2R

# **INSTRUMENT HARNESS**

#### **INSTRUMENT HARNESS(1)**





I12 MULTIMETER

ЕЗНСООЗА 107,111

E3HC003D





103,104,110

101,102,106

E3HC003B



105,113

ЕЗНСООЗС

c **109** 

I14 HAZARD SWIT