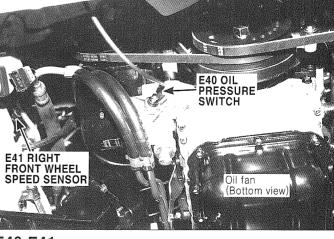

## **ENGINE HARNESS(3)**

E32

E3HC002N

E3HC002R

E34

E38,E39 E3HC002P

E3HC002S

E40,E41