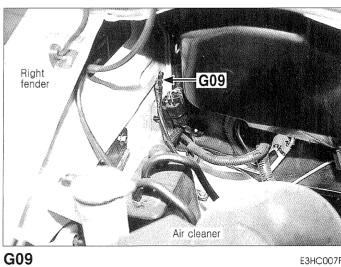

E3HC004S

C/RAIL Right fender C44 GLOW RELAY Air cleaner C44 E3HC004T

- E3HC004Q

**CL-20** 