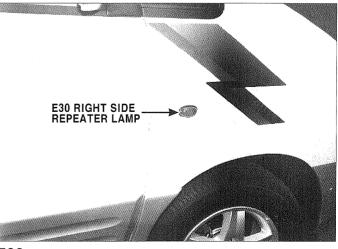

#### **ENGINE HARNESS(2)**

E20,E21,E23,E24

E3HC002G

ЕЗНСОО2Н

E29

E3HC002M

E3HC002L

E26,E27