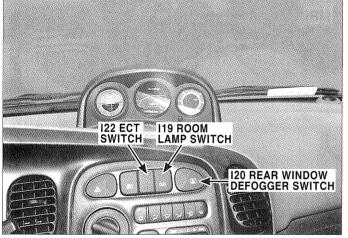

ЕЗНСООЗС

c **109** 

I14 HAZARD SWITCH I16 4WD SWITCH I08,112,114,115,116 BHC003E

E3HC003F

117,118

E3HC003G

124,125,1102

E3HC003K