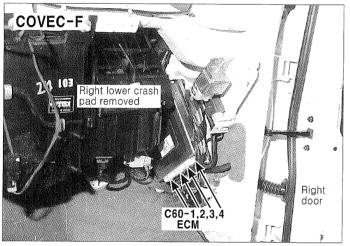

#### **MAIN HARNESS(5)**

E3HC0A1A

M82

E3HC0A1D

M68,MD01,MD02

E3HCOA1B

MC05,MC06,MC07,MC08,MC09,MC10 E3HC0A1E

M69,MF01,MF02,MF03

``-...

E3HC0A1C

MD03,MD04

Right lower crash pad removed

E3HC0A1F

Right

door

3