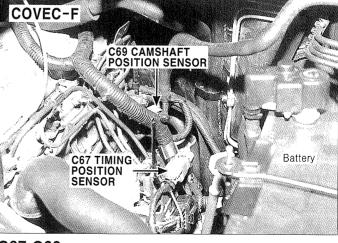

E3HC004Y

C68 WATER TEMPERATURE SENSOR & SENDER

C61,C62,C65

C67,C69 E3HC004W

E3HC004Z