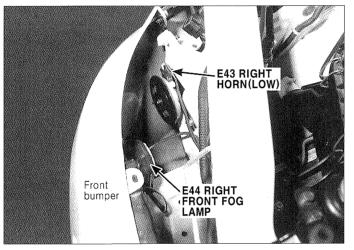

#### **ENGINE HARNESS(4)**

E42

E3HC002X

E43,E44

E49,E51 E3HC002V

E3HC002Y

E3HC002W

E3HC002Z