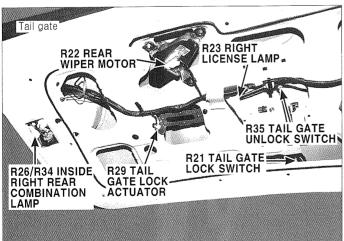

#### **REAR HARNESS(3)**

R17, R19, R33

E3HC006N

E3HC006R

R18, R25

E3HC006P

R21,R22,R23,R26,R29,R34,R35

1