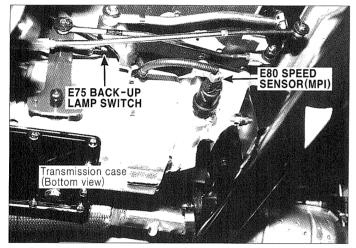

#### **ENGINE HARNESS(6)**

E73, E74, E77

E3HC0A2G

E79

E3HC0A2K

E75,E80

E3HC0A2H

Antoning Front exhaust pipe E78(DIESEL) E81(MPI) TRANSAXLE RANGE SWITCH Transmission case (Bottom view) 181