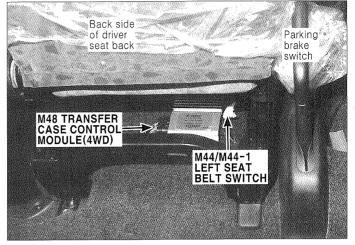

#### MAIN HARNESS(3)

M40

E3HC001N M44,M44-1,M48

E3HC001R

M42

E3HC001P

E3HC001S

M51, M53, M56, M58-1, M58-2 E3HC001Q