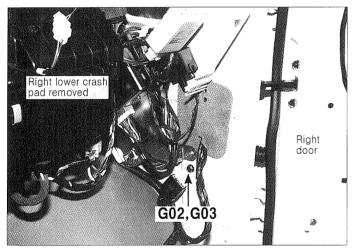

## GROUNDS

**GROUNDS(1)** 

G01

G05 E3HC007A

E3HC007D

G02,G03

G06,G07 E3HC007B

E3HC007E