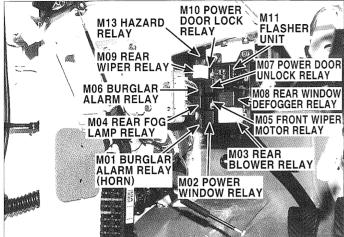

#### **MAIN HARNESS(1)**

M01,M02,M03,M04,M05,M06 M07, M08, M09, M10, M11, M13

M20-1,M20-2,M20-3,M20-4

E3HC001D

M14-1,M14-2,M14-3,M15,M16

M21 E3HC001B

E3HC001E

M17,M18-3,M18-4,M18-5,M18-6