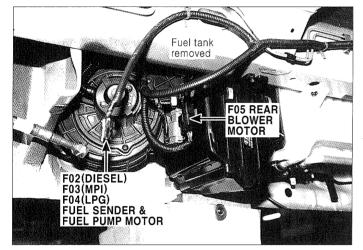

#### FRAME HARNESS(1)

F01

E3HCOAIN F07

E3HCOA1R

F02,F03,F04,F05

E3HC0A1P

• **F09** 

E3HC0A1S