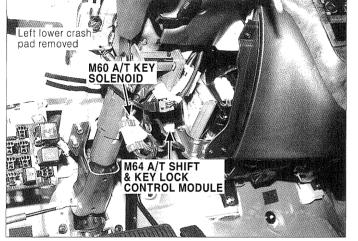

#### **MAIN HARNESS(4)**

M59

E3HC001U

E3HC001X

M60,M64

E3HC001V

E3HC001Y

M66 PASSENGEF AIR BAG Glove box removed 