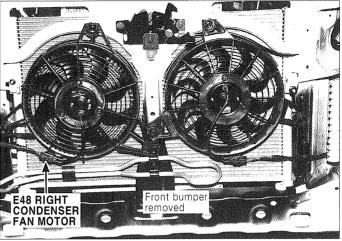

MR02,MR03,MR11,MR12

E3HC0A1K



MI01,MI02,MM01

E3HC0A1H



MR05,MR06

VAN

E3HCOA1L

Left lower quarter trim removed

MR09(6P)

MR10(1P)

MR08(10P)





E3HC0A1J

MR08,MR09,MR10

E3HCOA1M

# **FRAME HARNESS**

#### FRAME HARNESS(1)





F01

E3HCOAIN F07

E3HCOA1R



F02,F03,F04,F05

E3HC0A1P



• **F09** 

E3HC0A1S



F06

E3HC0A1Q

# **ENGINE HARNESS**

#### **ENGINE HARNESS(1)**





E08,E11

E3HC002D





E03

E01,E02,E07

E3HC002B

E3HC002E





E13,E14,E15,E16,E17,E18,E19 E3HC002C

E3HC002F

E05



CL-9

E3HC002A

E09

#### **ENGINE HARNESS(2)**



E20,E21,E23,E24

E3HC002G





ЕЗНСОО2Н







E29





E3HC002M

E3HC002L

E26,E27

## **ENGINE HARNESS(3)**





E32

E3HC002N

E3HC002R





E34

E38,E39 E3HC002P

E3HC002S







E40,E41

E3HC002T

E35

#### **ENGINE HARNESS(4)**





E42

E3HC002X





E43,E44

E49,E51 E3HC002V

E3HC002Y





E3HC002W

E3HC002Z

E46

E48 E3HC002U

#### **ENGINE HARNESS(5)**





E52,E54

E3HC0A2A

E60,E61

E3HC0A2D





E55

ЕЗНСОА2В

**E66,E68,E72** 

E3HC0A2E



E57,E58

E3HC0A2C



E70,E70-1,E70-2,E71-1 E71-2,E71-3,E71-4

E3HC0A2F

#### **ENGINE HARNESS(6)**



E73, E74, E77

E3HC0A2G



E79

E3HC0A2K





E75,E80

E3HC0A2H

Antoning Front exhaust pipe E78(DIESEL) E81(MPI) TRANSAXLE RANGE SWITCH Transmission case (Bottom view) 181



E3HC0A2M

E78,E81

E3HC0A2J

EC05,EC06



EC07,EC08

E3HC0A2N



EE01,EE02,EE03 EE04,EE05,EE09

E3HC0A2Q





E3HC0A2P



EM01,EM02,EM03,EM04 EM05,EM06,EM07

E3HC0A2R

# **INSTRUMENT HARNESS**

#### **INSTRUMENT HARNESS(1)**





I12 MULTIMETER

ЕЗНСООЗА 107,111

E3HC003D





103,104,110

101,102,106