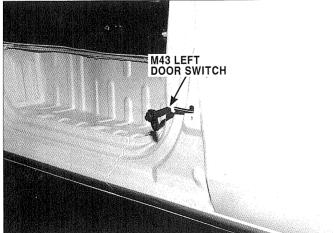

S

| CONTROL HARNESS    | CL-18 |
|--------------------|-------|
| DOOR HARNESS       | CL-23 |
| ENGINE HARNESS     | CL-9  |
| FRAME HARNESS      | CL-8  |
| GROUNDS            | CL-29 |
| INSTRUMENT HARNESS | CL-16 |
| MAIN HARNESS       | CL-2  |
| REAR HARNESS       | CL-24 |



-10

# MAIN HARNESS

#### **MAIN HARNESS(1)**



M01,M02,M03,M04,M05,M06 M07, M08, M09, M10, M11, M13



M20-1,M20-2,M20-3,M20-4

E3HC001D



M14-1,M14-2,M14-3,M15,M16

M21 E3HC001B

E3HC001E



M17,M18-3,M18-4,M18-5,M18-6





E3HC001C

E3HC001F

E3HC001A

Facia panel removed



## MAIN HARNESS(2)





M25,M27,M28,M29

E3HC001G

M32,M33,M36

E3HC001K





M26

E3HC001H

E3HC001L





M31

M37,M38 E3HC001J

E3HC001M

#### MAIN HARNESS(3)





M40

E3HC001N M44,M44-1,M48

E3HC001R





M42

E3HC001P

E3HC001S





M51, M53, M56, M58-1, M58-2 E3HC001Q

E3HC001T

M43

M45,M46,M47,M49

#### **MAIN HARNESS(4)**





M59

E3HC001U

E3HC001X





M60,M64

E3HC001V

E3HC001Y



M66 PASSENGEF AIR BAG Glove box removed 

M62

M66 E3HC001W

E3HC001Z

M82 DRIVER

#### **MAIN HARNESS(5)**





E3HC0A1A

M82

E3HC0A1D



M68,MD01,MD02

E3HCOA1B



MC05,MC06,MC07,MC08,MC09,MC10 E3HC0A1E



M69,MF01,MF02,MF03

``-...

E3HC0A1C

MD03,MD04

Right lower crash pad removed

E3HC0A1F

Right

door

3

MD03(8P) MD04(10P)



**3VAN** 





MR01,MR02,MR03,MR11,MR12

E3HC0A1K



MI01,MI02,MM01

E3HC0A1H



MR05,MR06

VAN

E3HCOA1L

Left lower quarter trim removed

MR09(6P)

MR10(1P)

MR08(10P)





E3HC0A1J

MR08,MR09,MR10

E3HCOA1M

# **FRAME HARNESS**

#### FRAME HARNESS(1)





F01

E3HCOAIN F07

E3HCOA1R



F02,F03,F