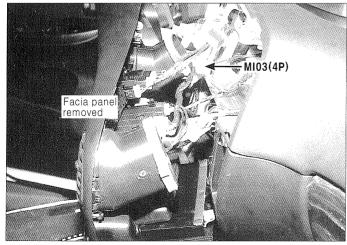

``-...

E3HC0A1C

MD03,MD04

Right lower crash pad removed

E3HC0A1F

Right

door

3