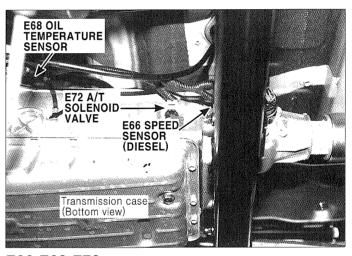

#### **ENGINE HARNESS(5)**

E52,E54

E3HC0A2A

E60,E61

E3HC0A2D

E55

ЕЗНСОА2В

**E66,E68,E72** 