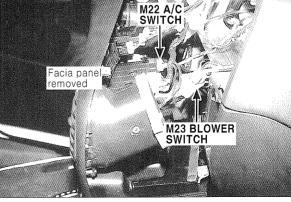

# COMPONENT LOCATIONS

| CONTROL HARNESS    | CL-18 |
|--------------------|-------|
| DOOR HARNESS       | CL-23 |
| ENGINE HARNESS     | CL-9  |
| FRAME HARNESS      | CL-8  |
| GROUNDS            | CL-29 |
| INSTRUMENT HARNESS | CL-16 |
| MAIN HARNESS       | CL-2  |
| REAR HARNESS       | CL-24 |



-10

# MAIN HARNESS

#### **MAIN HARNESS(1)**



M01,M02,M03,M04,M05,M06 M07, M08, M09, M10, M11, M13



M20-1,M20-2,M20-3,M20-4

E3HC001D



M14-1,M14-2,M14-3,M15,M16

M21 E3HC001B

E3HC001E



M17,M18-3,M18-4,M18-5,M18-6





E3HC001C

E3HC001F

E3HC001A

Facia panel removed



## MAIN HARNESS(2)





M25,M27,M28,M29

E3HC001G

M32,M33,M36

E3HC001K





M26

E3HC001H

E3HC001L





M31

M37,M38 E3HC001J

E3HC001M

#### MAIN HARNESS(3)





M40

E3HC001N M44,M44-1,M48

E3HC001R





M42

E3HC001P

E3HC001S





M51, M53, M56, M58-1, M58-2 E3HC001Q

E3HC001T

M43

M45,M46,M47,M49

#### **MAIN HARNESS(4)**





M59

E3HC001U

E3HC001X





M60,M64

E3HC001V

E3HC001Y



M66 PASSENGEF AIR BAG Glove box removed 

M62

M66 E3HC001W

E3HC001Z

M82 DRIVER

#### **MAIN HARNESS(5)**





E3HC0A1A

M82

E3HC0A1D



M68,MD01,MD02

E3HCOA1B



MC05,MC06,MC07,MC08,MC09,MC10 E3HC0A1E



M69,MF01,MF02,MF03

``-...

E3HC0A1C

MD03,MD04

Right lower crash pad removed

E3HC0A1F

Right

door

3

MD03(8P) MD04(10P)



**3VAN**