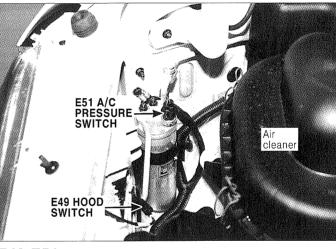

#### **ENGINE HARNESS(4)**

E42

E3HC002X

E43,E44

E49,E51 E3HC002V

E3HC002Y

E3HC002W

E3HC002Z