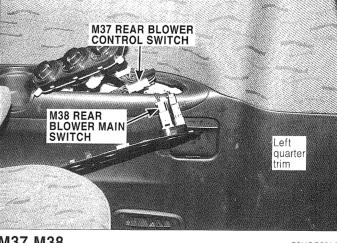

# COMPONENT LOCATIONS

| CONTROL HARNESS    | CL-18 |
|--------------------|-------|
| DOOR HARNESS       | CL-23 |
| ENGINE HARNESS     | CL-9  |
| FRAME HARNESS      | CL-8  |
| GROUNDS            | CL-29 |
| INSTRUMENT HARNESS | CL-16 |
| MAIN HARNESS       | CL-2  |
| REAR HARNESS       | CL-24 |



-10

# MAIN HARNESS

#### **MAIN HARNESS(1)**



M01,M02,M03,M04,M05,M06 M07, M08, M09, M10, M11, M13



M20-1,M20-2,M20-3,M20-4

E3HC001D



M14-1,M14-2,M14-3,M15,M16

M21 E3HC001B

E3HC001E



M17,M18-3,M18-4,M18-5,M18-6





E3HC001C

E3HC001F

E3HC001A

Facia panel removed



## MAIN HARNESS(2)





M25,M27,M28,M29

E3HC001G

M32,M33,M36

E3HC001K





M26

E3HC001H

E3HC001L





M31

M37,M38 E3HC001J

E3HC001M

#### MAIN HARNESS(3)





M40

E3HC001N M44,M44-1,M48

E3HC001R





M42

E3HC001P

E3HC001S





M51, M53, M56, M58-1, M58-2 E3HC001Q

E3HC001T

M43

M45,M46,M47,M49

#### **MAIN HARNESS(4)**





M59

E3HC001U

E3HC001X





M60,M64

E3HC001V

E3HC001Y



M66 PASSENGEF AIR BAG Glove box removed 

M62

M66 E3HC001W

E3HC001Z

M82 DRIVER

#### **MAIN HARNESS(5)**





E3HC0A1A

M82

E3HC0A1D



M68,MD01,MD02

E3HCOA1B



MC05,MC06,MC07,MC08,MC09,MC10 E3HC0A1E



M69,MF01,MF02,MF03

``-...

E3HC0A1C

MD03,MD04

Right lower crash pad removed

E3HC0A1F

Right

door

3

MD03(8P) MD04(10P)



**3VAN** 





MR01,MR02,MR03,MR11,MR12

E3HC0A1K



MI01,MI02,MM01

E3HC0A1H



MR05,MR06

VAN

E3HCOA1L

Left lower quarter trim removed

MR09(6P)

MR10(1P)

MR08(10P)