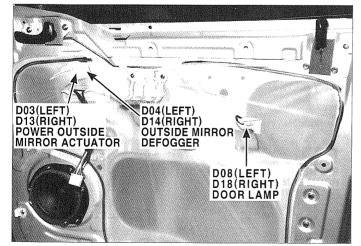

4 E3HC004G



C33,C35-1,C35-2

E3HC004K







C36 E3HC004H

E3HC004L





C32,C34

E3HC004J

E3HC004M

#### **CONTROL HARNESS(3)**





C38

E3HC004N

C42

E3HC004R



C40-1,C40-2,C40-3,C40-4

E3HC004P

C43

E3HC004S



C/RAIL Right fender C44 GLOW RELAY Air cleaner C44 E3HC004T



- E3HC004Q

**CL-20** 



## **CONTROL HARNESS(4)**





C46

E3HC004U

E3HC004X



C60-1,C60-2,C60-3,C60-4

C66,C68 E3HC004V

COVEC-F

C66 GLOW PLUG

E3HC004Y

C68 WATER TEMPERATURE SENSOR & SENDER



C61,C62,C65

C67,C69 E3HC004W



E3HC004Z

#### **CONTROL HARNESS(5)**





C70

CL-22

C74 E3HC0A4A

E3HC0A4D





C71,C73

CC01 E3HCOA4B

E3HC0A4E





C72

E3HC0A4C

E3HC0A4F

# **DOOR HARNESS**

## DOOR HARNESS(1)



D01,D06,D11,D16

E3HC005A



D15

E3HC005D





D02,D05

E3HC005B

в **D07,D17** 

E3HC005E



D03,D04,D08,D13,D14,D18



· · ...



E3HC005F

# **REAR HARNESS**

#### **REAR HARNESS(1)**





R05

E3HC006D



R02

E3HC006B

в **R06** 

E3HC006E





R06 HIGH-MOUNTED STOP LAMP



E3HC006F

#### **REAR HARNESS(2)**





R09,R10

E3HC006G

E3HC006K





R12

E3HC006H





E3HC006J R16



E3HC006M

#### **REAR HARNESS(3)**





R17, R19, R33

E3HC006N

E3HC006R





R18, R25

E3HC006P



R21,R22,R23,R26,R29,R34,R35



1





E3HC006Q



## **REAR HARNESS(4)**





R45

E3HC006U

E3HC006X



R46

E3HC006V



R66, R67, R68, R70, R71, R72

E3HC006Y





RR01, RR02, RR03 E3HC006W

E3HC006Z

R47

## **REAR HARNESS(5)**





**RR14, RR15** 

E3HC0A6D





**RR06** 

E3HCOA6B

E3HC0A6E







E3HC0A6F

**RR07** 

·~ ...

## GROUNDS

## GROUNDS

**GROUNDS(1)** 





G01

G05 E3HC007A

E3HC00