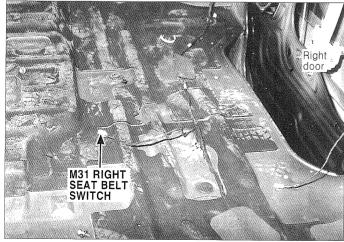

# COMPONENT LOCATIONS

| CONTROL HARNESS    | CL-18 |
|--------------------|-------|
| DOOR HARNESS       | CL-23 |
| ENGINE HARNESS     | CL-9  |
| FRAME HARNESS      | CL-8  |
| GROUNDS            | CL-29 |
| INSTRUMENT HARNESS | CL-16 |
| MAIN HARNESS       | CL-2  |
| REAR HARNESS       | CL-24 |



-10

# MAIN HARNESS

#### **MAIN HARNESS(1)**



M01,M02,M03,M04,M05,M06 M07, M08, M09, M10, M11, M13



M20-1,M20-2,M20-3,M20-4

E3HC001D



M14-1,M14-2,M14-3,M15,M16

M21 E3HC001B

E3HC001E



M17,M18-3,M18-4,M18-5,M18-6





E3HC001C

E3HC001F

E3HC001A

Facia panel removed



## MAIN HARNESS(2)





M25,M27,M28,M29

E3HC001G

M32,M33,M36

E3HC001K





M26

E3HC001H

E3HC001L





M31

M37,M38 E3HC001J

E3HC001M

#### MAIN HARNESS(3)





M40

E3HC001N M44,M44-1,M48

E3HC001R





M42

E3HC001P

E3HC001S





M51, M53, M56, M58-1, M58-2 E3HC001Q

E3HC001T

M43

M45,M46,M47,M49

#### **MAIN HARNESS(4)**





M59

E3HC001U

E3HC001X





M60,M64

E3HC001V

E3HC001Y



M66 PASSENGEF AIR BAG Glove box removed 

M62

M66 E3HC001W

E3HC001Z

M82 DRIVER

#### **MAIN HARNESS(5)**





E3HC0A1A

M82

E3HC0A1D



M68,MD01,MD02

E3HCOA1B



MC05,MC06,MC07,MC08,MC09,MC10 E3HC0A1E



M69,MF01,MF02,MF03

``-...

E3HC0A1C

MD03,MD04

Right lower crash pad removed

E3HC0A1F

Right

door

3

MD03(8P) MD04(10P)



**3VAN** 





MR01,MR02,MR03,MR11,MR12

E3HC0A1K



MI01,MI02,MM01

E3HC0A1H



MR05,MR06

VAN

E3HCOA1L

Left lower quarter trim removed

MR09(6P)

MR10(1P)

MR08(10P