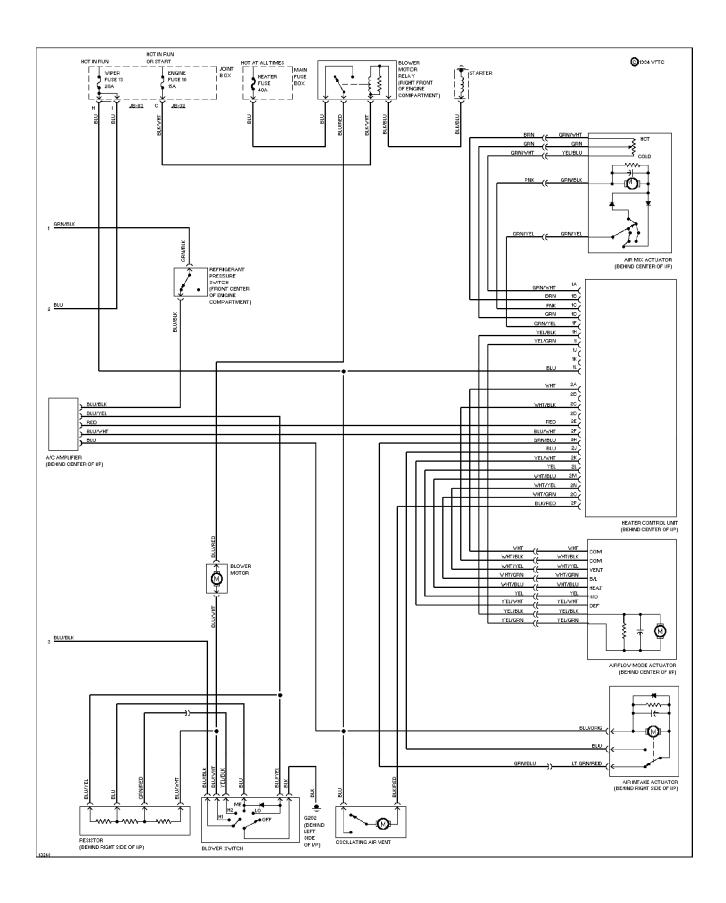

## SYSTEM WIRING DIAGRAMS 2.0L, A/C Circuit (1 of 2)

1994 Mazda 626

For x



## SYSTEM WIRING DIAGRAMS 2.0L, A/C Circuit (2 of 2) (p. 2)

1994 Mazda 626

For x



### SYSTEM WIRING DIAGRAMS Heater Circuit (p. 3)

1994 Mazda 626

For x



## SYSTEM WIRING DIAGRAMS 2.5L, A/C Circuit (1 of 2) (p. 4)

1994 Mazda 626

For x



## SYSTEM WIRING DIAGRAMS 2.5L, A/C Circuit (2 of 2) (p. 5)

1994 Mazda 626

For x



### SYSTEM WIRING DIAGRAMS Heater Circuit (p. 6)

1994 Mazda 626

For x



## **SYSTEM WIRING DIAGRAMS Anti-lock Brake Circuits (p. 7)**

1994 Mazda 626

For x



### SYSTEM WIRING DIAGRAMS Anti-theft Circuit (p. 8)

1994 Mazda 626

For x



## **SYSTEM WIRING DIAGRAMS**Central Processing Unit Circuit (p. 9)

1994 Mazda 626

For x



## SYSTEM WIRING DIAGRAMS 2.0L, Data Link Connector Circuit, A/T (p. 10)

1994 Mazda 626

For x



## SYSTEM WIRING DIAGRAMS 2.0L, Data Link Connector Circuit, M/T (p. 11)

1994 Mazda 626

For x



#### SYSTEM WIRIN