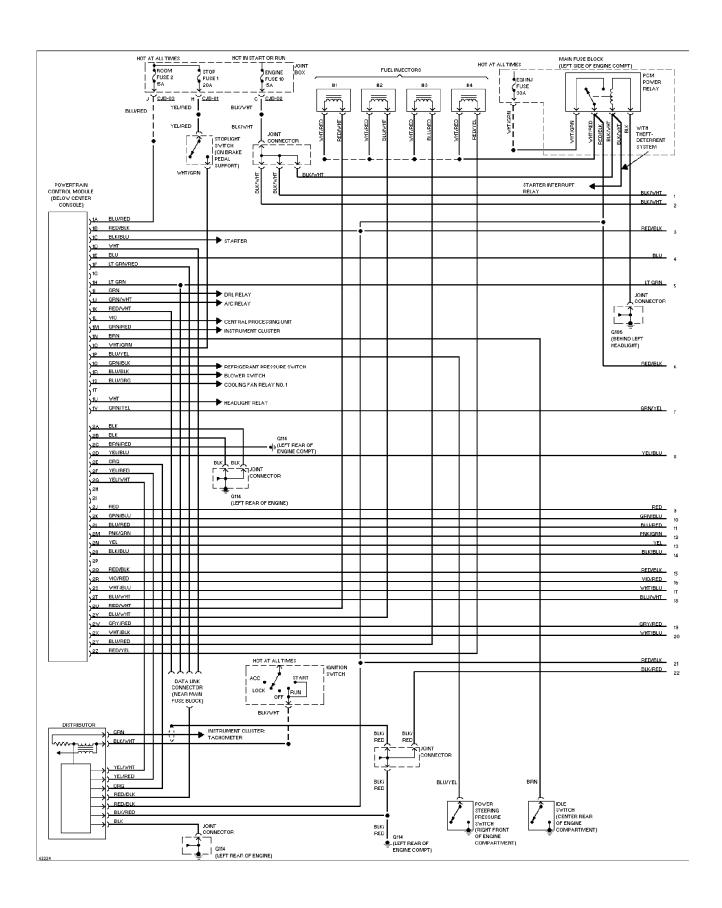

## SYSTEM WIRING DIAGRAMS 2.0L, Engine Performance Circuits, M/T (1 of 2) (p. 20)

1994 Mazda 626

For x

## SYSTEM WIRING DIAGRAMS 2.0L, Engine Performance Circuits, M/T (2 of 2) (p. 21)

1994 Mazda 626

For x