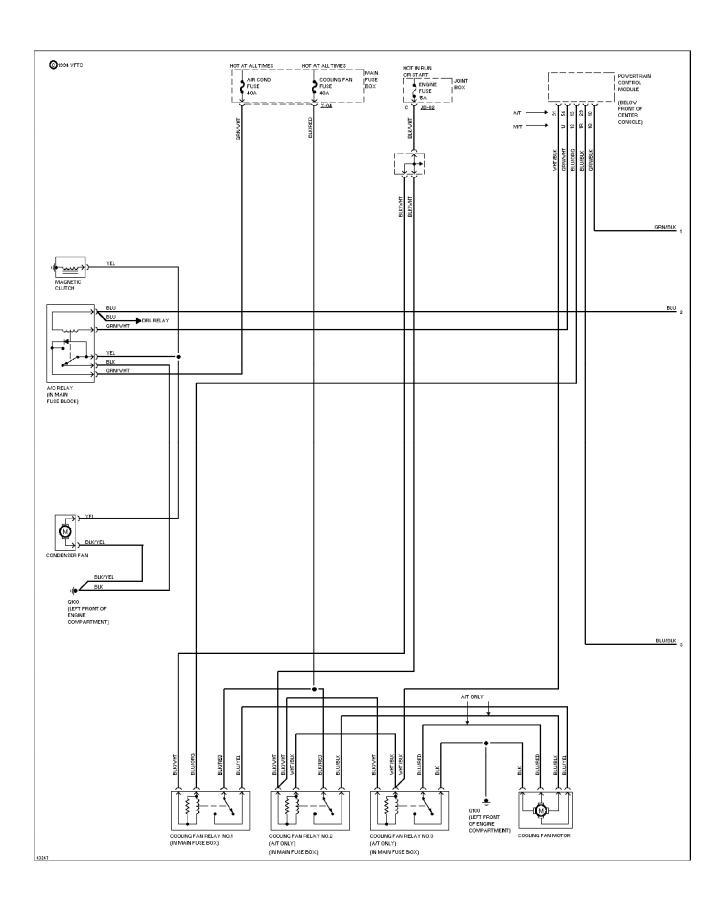

## SYSTEM WIRING DIAGRAMS 2.0L, A/C Circuit (1 of 2)

1994 Mazda 626

For x



## SYSTEM WIRING DIAGRAMS 2.0L, A/C Circuit (2 of 2) (p. 2)

1994 Mazda 626

For x



### SYSTEM WIRING DIAGRAMS Heater Circuit (p. 3)

1994 Mazda 626

For x



## SYSTEM WIRING DIAGRAMS 2.5L, A/C Circuit (1 of 2) (p. 4)

1994 Mazda 626

For x



## SYSTEM WIRING DIAGRAMS 2.5L, A/C Circuit (2 of 2) (p. 5)

1994 Mazda 626

For x



### SYSTEM WIRING DIAGRAMS Heater Circuit (p. 6)

1994 Mazda 626

For x



## **SYSTEM WIRING DIAGRAMS Anti-lock Brake Circuits (p. 7)**

1994 Mazda 626

For x



### SYSTEM WIRING DIAGRAMS Anti-theft Circuit (p. 8)

1994 Mazda 626

For x



## **SYSTEM WIRING DIAGRAMS**Central Processing Unit Circuit (p. 9)

1994 Mazda 626

For x



## SYSTEM WIRING DIAGRAMS 2.0L, Data Link Connector Circuit, A/T (p. 10)

1994 Mazda 626

For x



## SYSTEM WIRING DIAGRAMS 2.0L