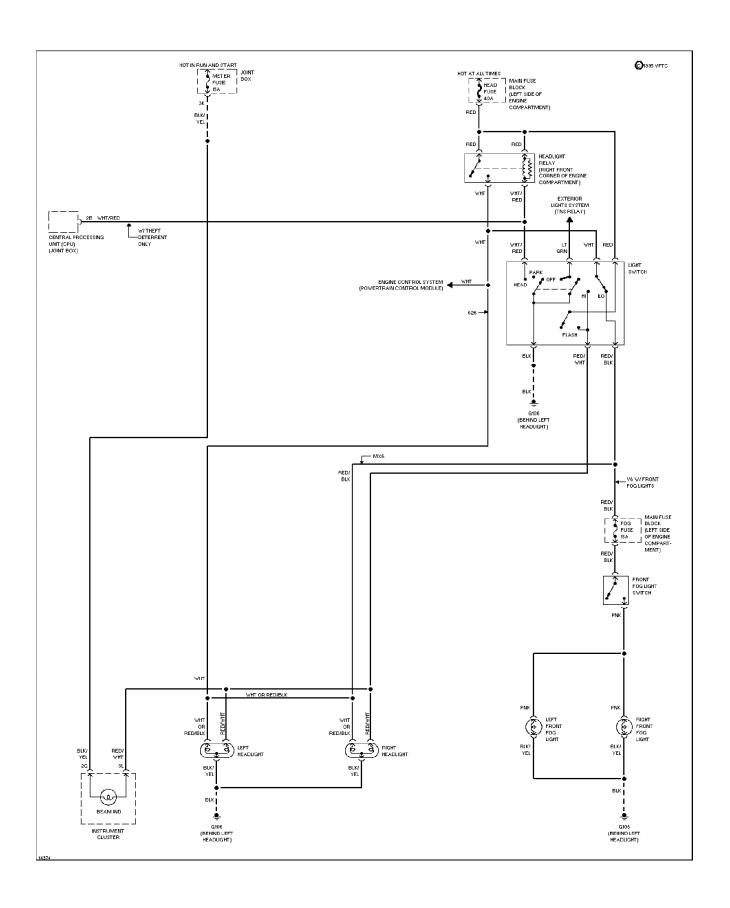

#### SYSTEM WIRING DIAGRAMS Headlight Circuit, W/ DRL (p. 29)

1994 Mazda 626

For x

### SYSTEM WIRING DIAGRAMS Headlight Circuit, W/O DRL (p. 30)

1994 Mazda 626

For x