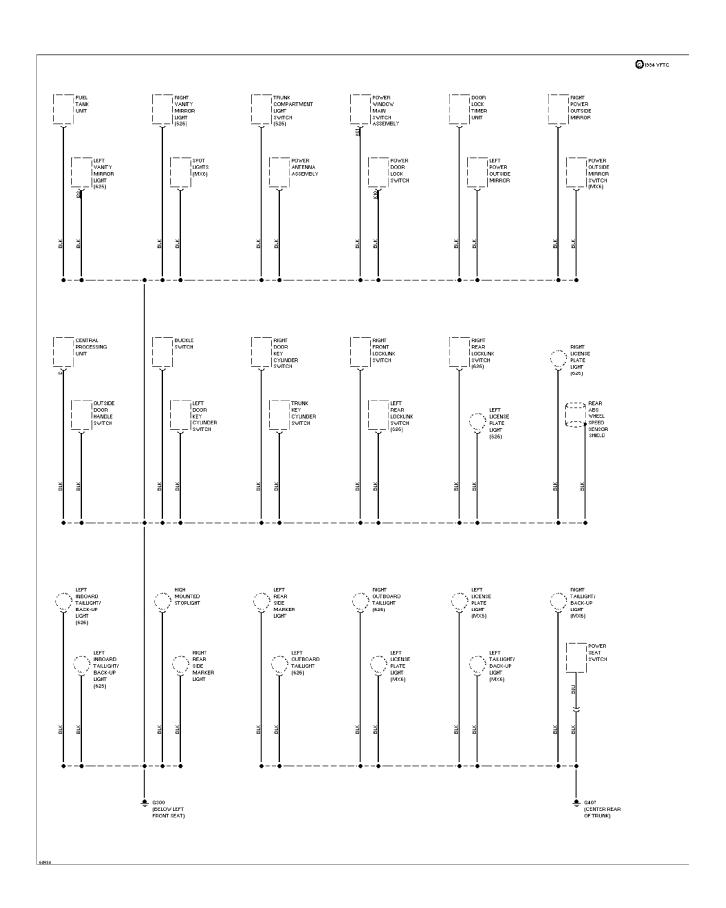

# SYSTEM WIRING DIAGRAMS Ground Distribution Circuit (4 of 4) (p. 28)

1994 Mazda 626

For x