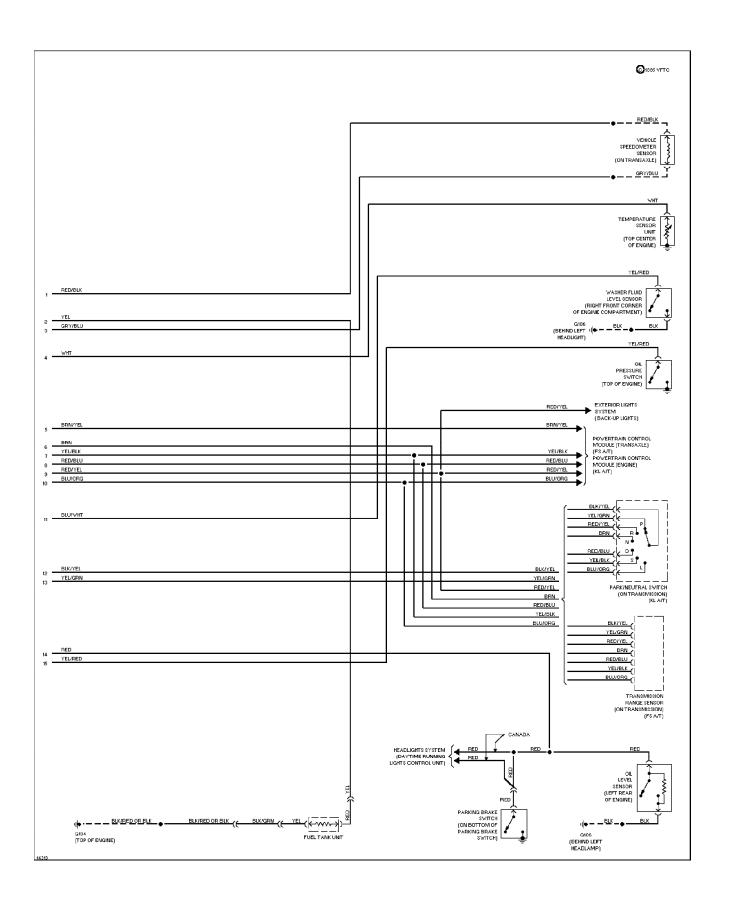

#### SYSTEM WIRING DIAGRAMS Instrument Cluster Circuit (1 of 2) (p. 32)

1994 Mazda 626

For x

## SYSTEM WIRING DIAGRAMS Instrument Cluster Circuit (2 of 2) (p. 33)

1994 Mazda 626

For x