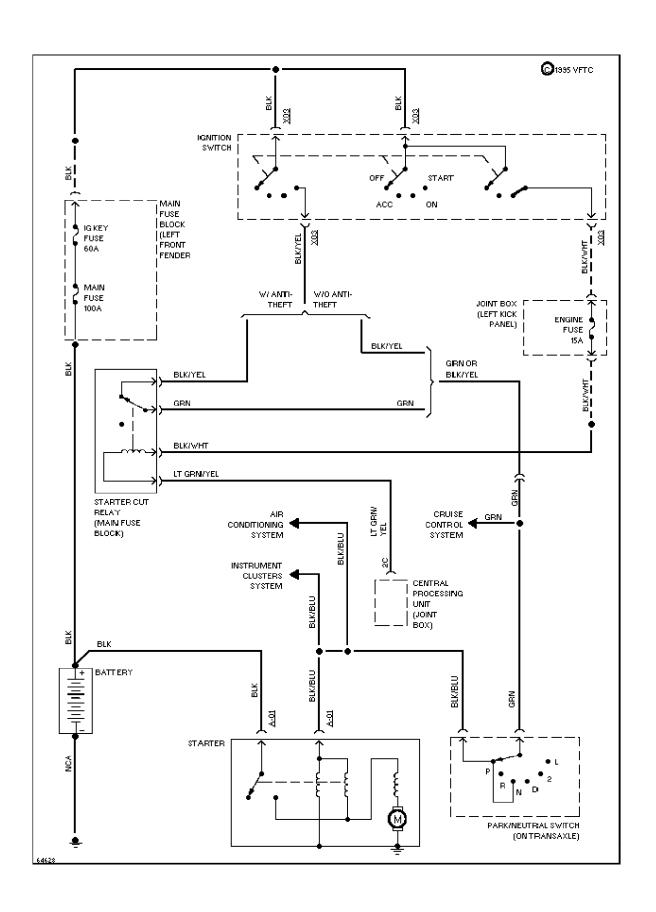

#### **SYSTEM WIRING DIAGRAMS 2.0L, Starting Circuit, A/T (p. 48)** 1994 Mazda 626

For x