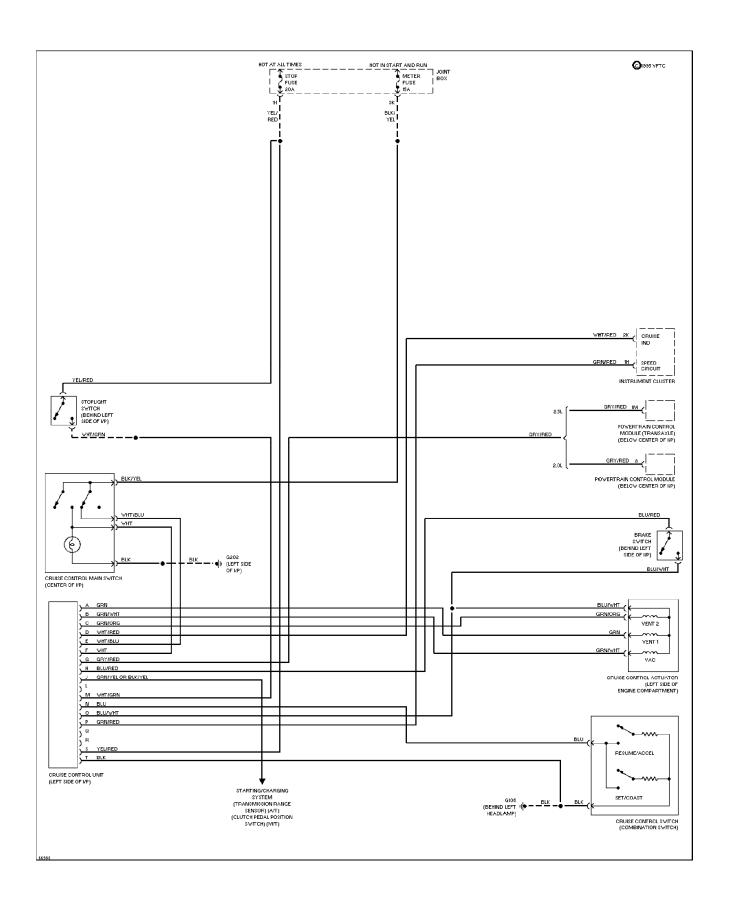

# **SYSTEM WIRING DIAGRAMS Cruise Control Circuit (p. 16)**

1994 Mazda 626

For x