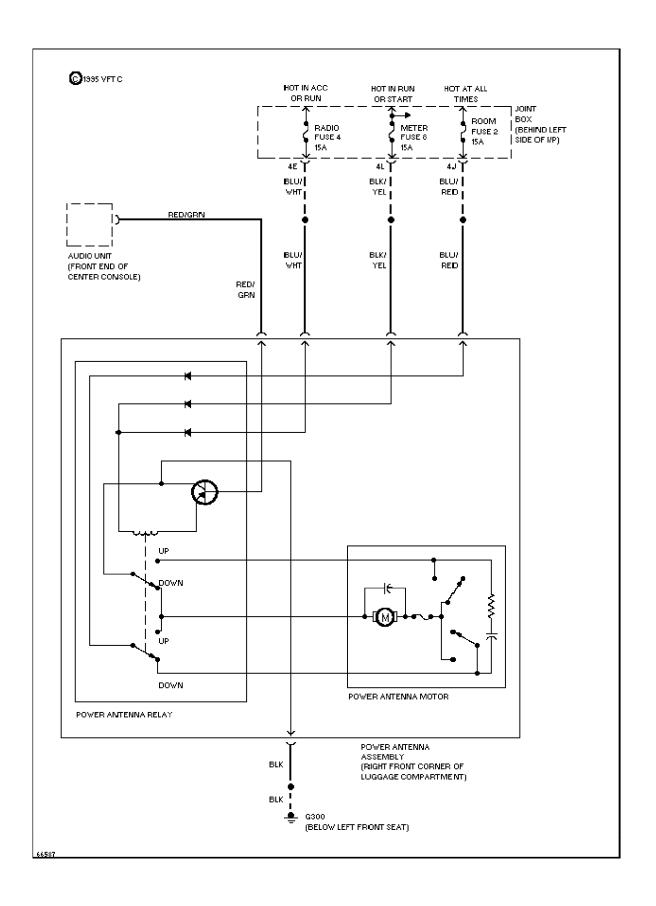

## **SYSTEM WIRING DIAGRAMS Power Antenna Circuit (p. 36)**

1994 Mazda 626

For x