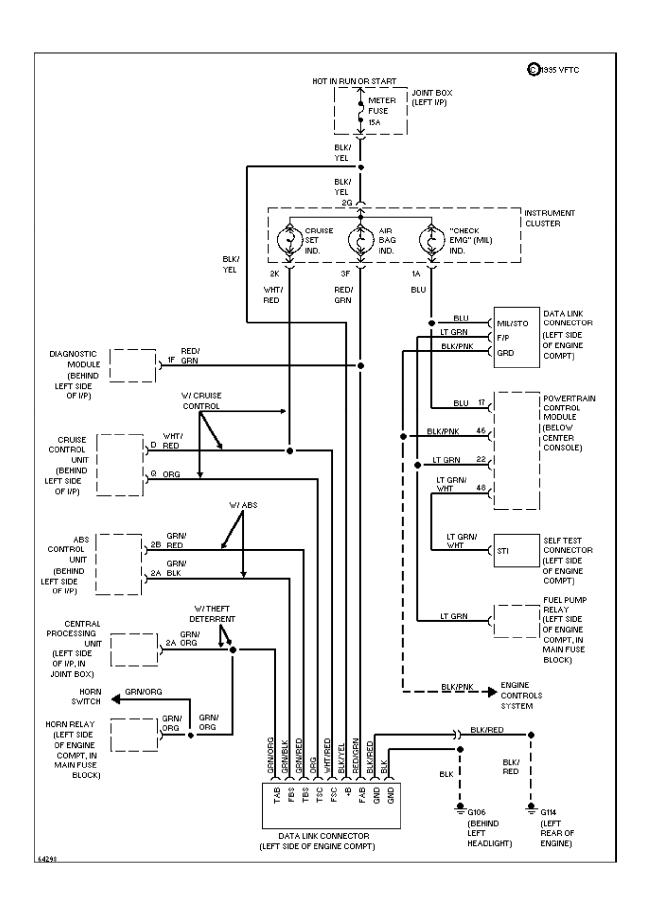

## SYSTEM WIRING DIAGRAMS 2.0L, Data Link Connector Circuit, A/T (p. 10)

1994 Mazda 626

For x