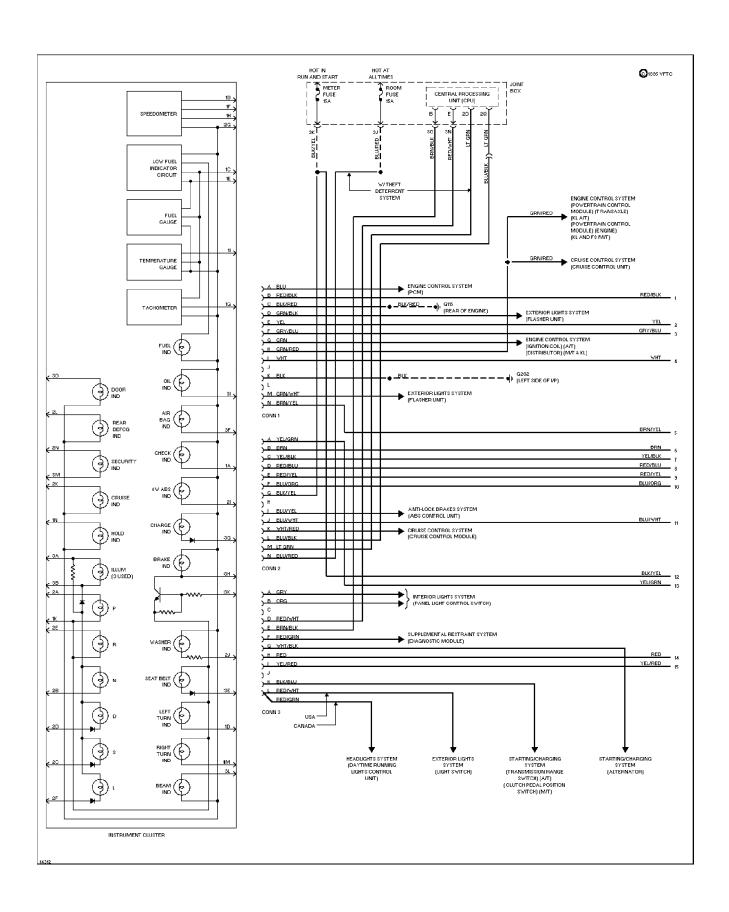

#### SYSTEM WIRING DIAGRAMS Instrument Cluster Circuit (1 of 2) (p. 32)

1994 Mazda 626

For x

## SYSTEM WIRING DIAGRAMS Instrument Cluster Circuit (2 of 2) (p. 33)

1994 Mazda 626

For x