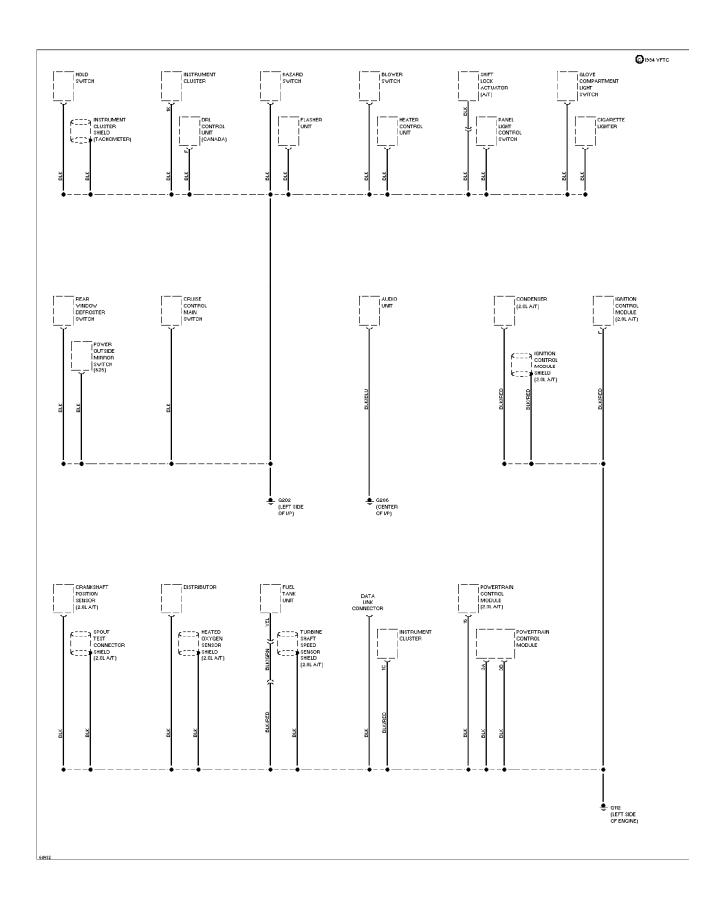

# SYSTEM WIRING DIAGRAMS Ground Distribution Circuit (1 of 4) (p. 25)

1994 Mazda 626

For x

# SYSTEM WIRING DIAGRAMS Ground Distribution Circuit (2 of 4) (p. 26)

1994 Mazda 626

#### For x