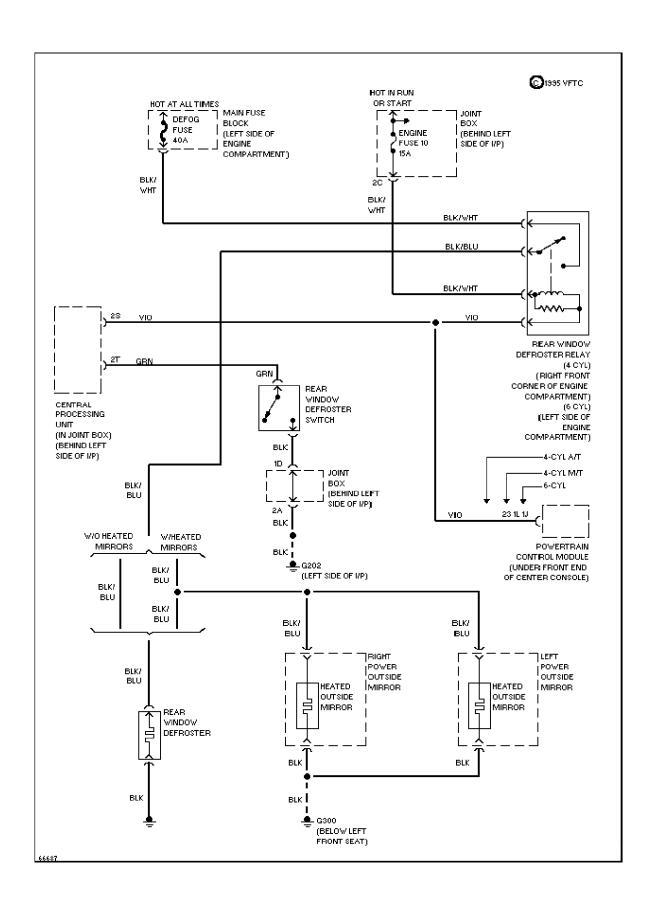

entral Processing Unit Circuit (p. 9)

1994 Mazda 626

For x



## SYSTEM WIRING DIAGRAMS 2.0L, Data Link Connector Circuit, A/T (p. 10)

1994 Mazda 626

For x



## SYSTEM WIRING DIAGRAMS 2.0L, Data Link Connector Circuit, M/T (p. 11)

1994 Mazda 626

For x



#### SYSTEM WIRING DIAGRAMS 2.5L, Data Link Connector Circuit (p. 12)

1994 Mazda 626

For x



## **SYSTEM WIRING DIAGRAMS** 2.0L, Cooling Fan Circuit, A/T (p. 13)

1994 Mazda 626

For x



## **SYSTEM WIRING DIAGRAMS** 2.0L, Cooling Fan Circuit, M/T (p. 14)

1994 Mazda 626

For x



## **SYSTEM WIRING DIAGRAMS** 2.5L, Cooling Fan Circuit (p. 15)

1994 Mazda 626

For x



# **SYSTEM WIRING DIAGRAMS Cruise Control Circuit (p. 16)**

1994 Mazda 626

For x



### SYSTEM WIRING DIAGRAMS Defogger Circuit (p. 17)

1994 Mazda 626

For x



### SYSTEM WIRING DIAGRAMS 2.0L, Engine Performance Circuits, A/T (1 of 2) (p. 18)

1994 Mazda 626

For x



## SYSTEM WIRING DIAGRAMS 2.0L, Engine Performance Circuits, A/T (2 of 2) (p. 19)

1994 Mazda 626

For x



## SYSTEM WIRING DIAGRAMS 2.0L, Engine Performance Circuits, M/T (1 of 2) (p. 20)

1994 Mazda 626

For x



## SYSTEM WIRING DIAGRAMS 2.0L, Engine Performance Circuits, M/T (2 of 2) (p. 21)

1994 Mazda 626

For x



### SYSTEM WIRING DIAGRAMS 2.5L, Engine Performance Circuits (1 of 2) (p. 22)

1994 Mazda 626

For x



## SYSTEM WIRING DIAGRAMS 2.5L, Engine Performance Circuits (2 of 2) (p. 23)

1994 Mazda 626

For x



## **SYSTEM WIRING DIAGRAMS Exterior Light Circuit (p. 24)**

1994 Mazda 626

For x



# SYSTEM WIRING DIAGRAMS Ground Distribution Circuit (1 of 4) (p. 25)