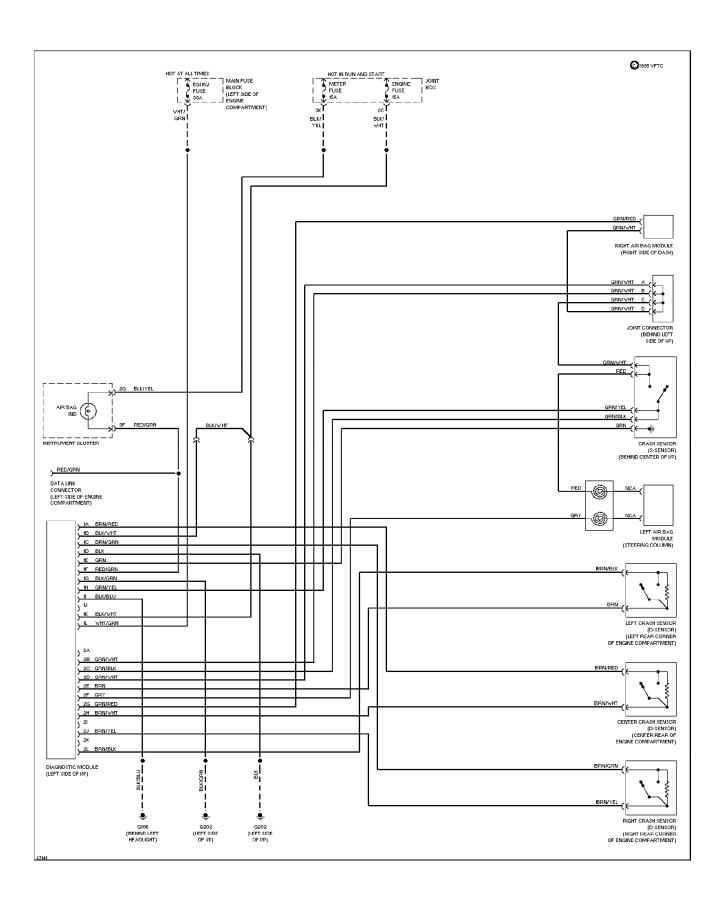

#### SYSTEM WIRING DIAGRAMS 2.5L, Data Link Connector Circuit (p. 12)

1994 Mazda 626

For x