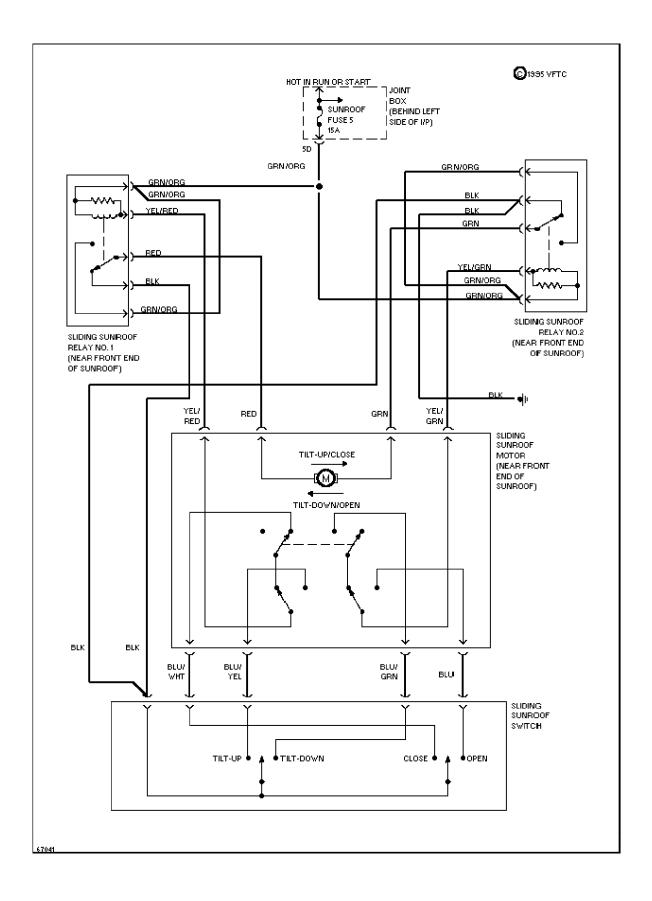

## SYSTEM WIRING DIAGRAMS Power Top/Sunroof Circuits (p. 44)

1994 Mazda 626 For x