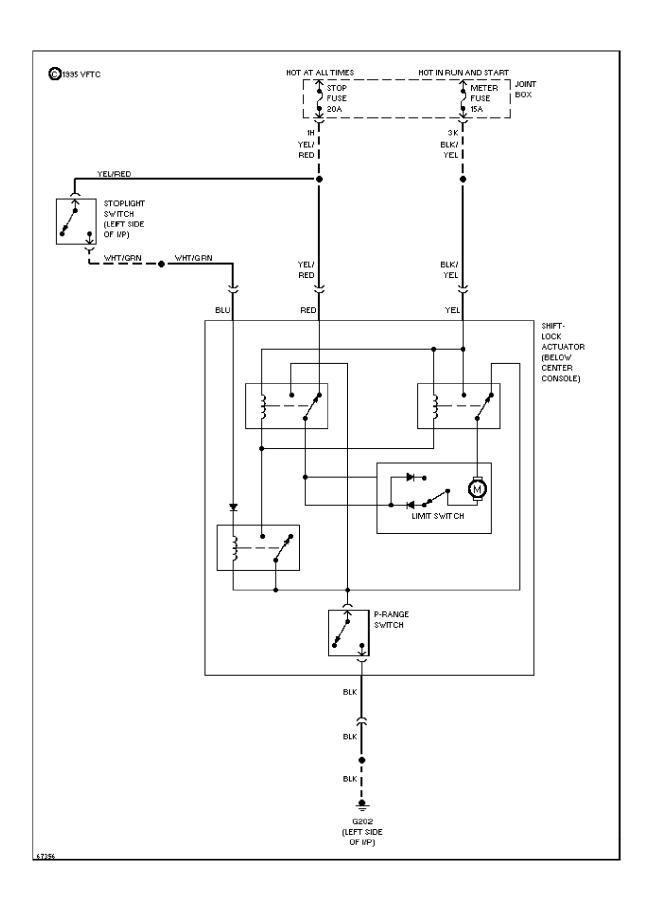

## **SYSTEM WIRING DIAGRAMS Shift Interlock Circuit (p. 47)**

1994 Mazda 626

For x