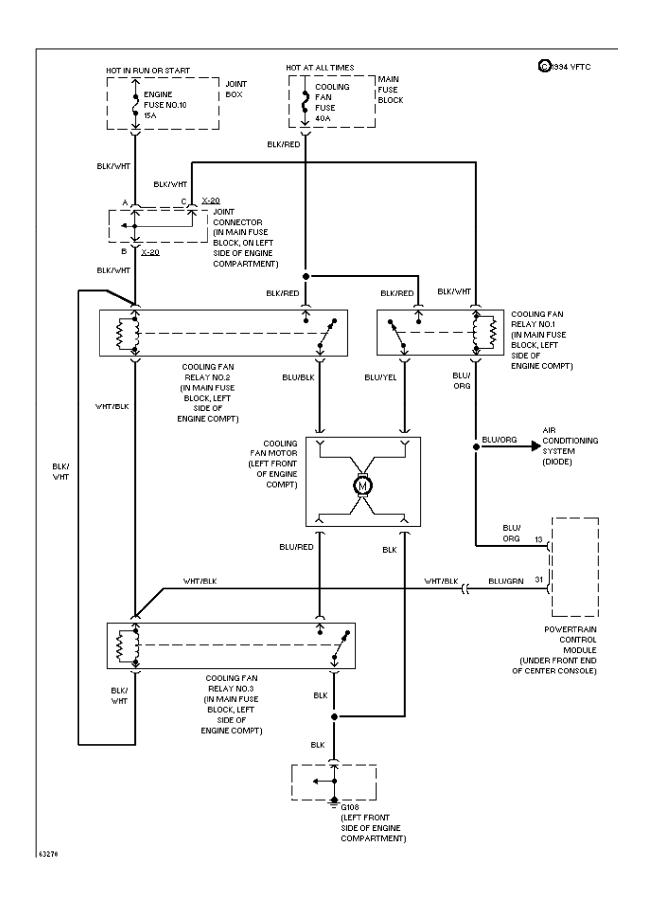

## **SYSTEM WIRING DIAGRAMS** 2.5L, Cooling Fan Circuit (p. 15)

1994 Mazda 626

For x