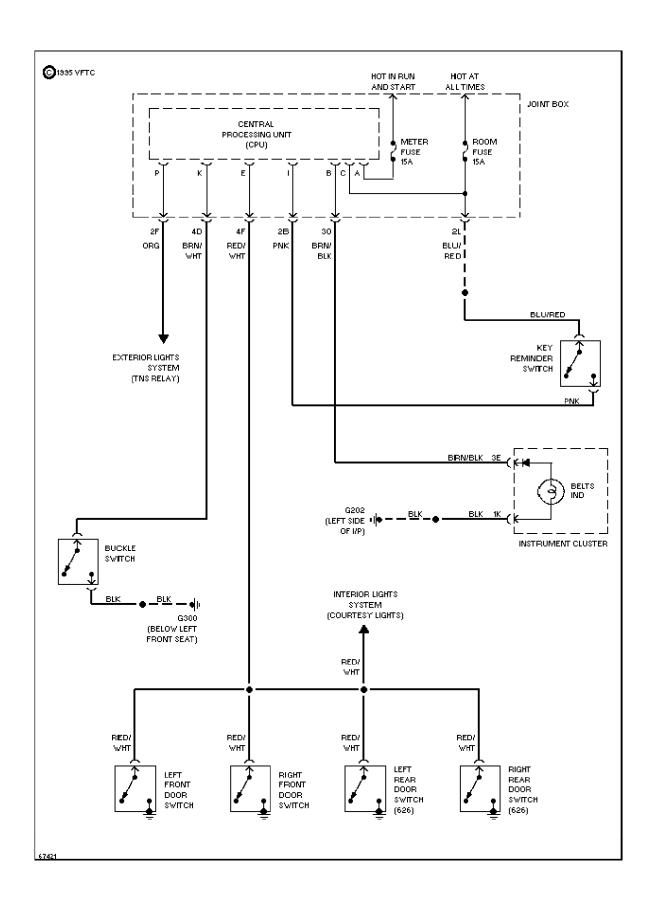

## **SYSTEM WIRING DIAGRAMS Warning System Circuits (p. 57)**

1994 Mazda 626

For x