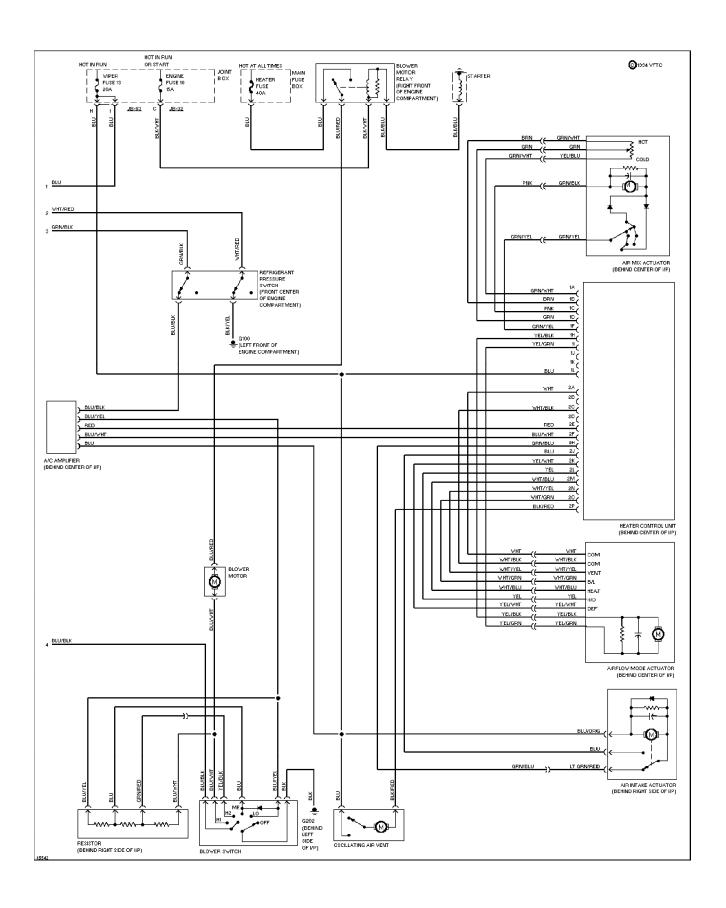

## SYSTEM WIRING DIAGRAMS 2.0L, A/C Circuit (1 of 2)

1994 Mazda 626

For x



## SYSTEM WIRING DIAGRAMS 2.0L, A/C Circuit (2 of 2) (p. 2)

1994 Mazda 626

For x



### SYSTEM WIRING DIAGRAMS Heater Circuit (p. 3)

1994 Mazda 626

For x



## SYSTEM WIRING DIAGRAMS 2.5L, A/C Circuit (1 of 2) (p. 4)

1994 Mazda 626

For x



## SYSTEM WIRING DIAGRAMS 2.5L, A/C Circuit (2 of 2) (p. 5)

1994 Mazda 626

For x



### SYSTEM WIRING DIAGRAMS Heater Circuit (p. 6)

1994 Mazda 626

For x



## **SYSTEM WIRING DIAGRAMS Anti-lock Brake Circuits (p. 7)**

1994 Mazda 626

For x



### SYSTEM WIRING DIAGRAMS Anti-theft Circuit (p. 8)

1994 Mazda 626

For x



## **SYSTEM WIRING DIAGRAMS**Central Processing Unit Circuit (p. 9)

1994 Mazda 626

For x



## SYSTEM WIRING DIAGRAMS 2.0L, Data Link Connector Circuit, A/T (p. 10)

1994 Mazda 626

For x



## SYSTEM WIRING DIAGRAMS 2.0L, Data Link Connector Circuit, M/T (p. 11)

1994 Mazda 626

For x



#### SYSTEM WIRING DIAGRAMS 2.5L, Data Link Connector Circuit (p. 12)

1994 Mazda 626

For x



## **SYSTEM WIRING DIAGRAMS** 2.0L, Cooling Fan Circuit, A/T (p. 13)

1994 Mazda 626

For x



## **SYSTEM WIRING DIAGRAMS** 2.0L, Cooling Fan Circuit, M/T (p. 14)

199