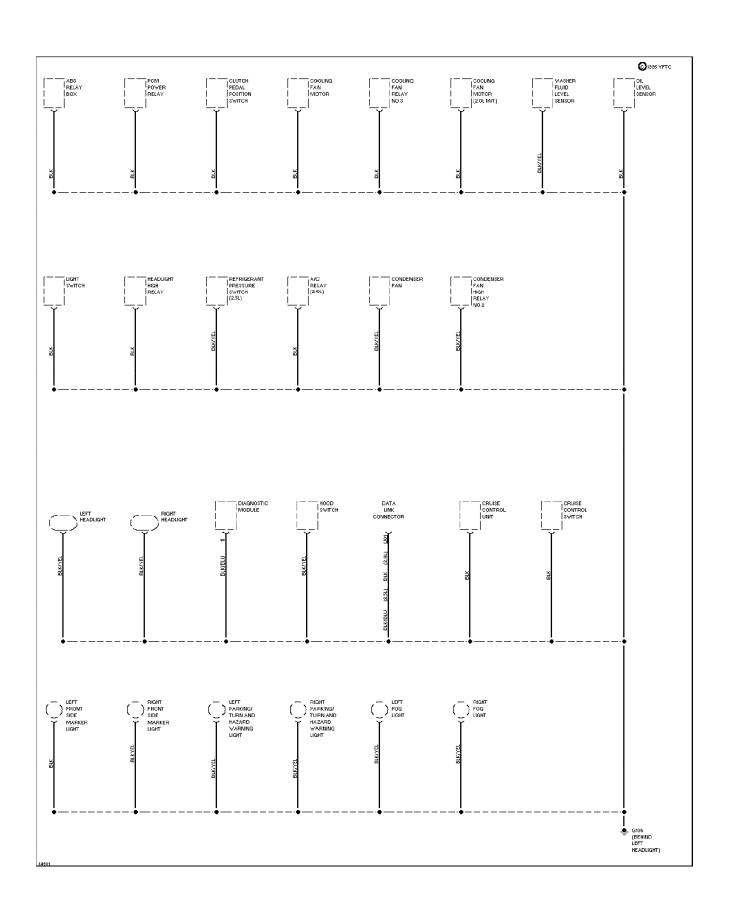

# SYSTEM WIRING DIAGRAMS Ground Distribution Circuit (1 of 4) (p. 25)

1994 Mazda 626

For x

# SYSTEM WIRING DIAGRAMS Ground Distribution Circuit (2 of 4) (p. 26)

1994 Mazda 626

#### For x