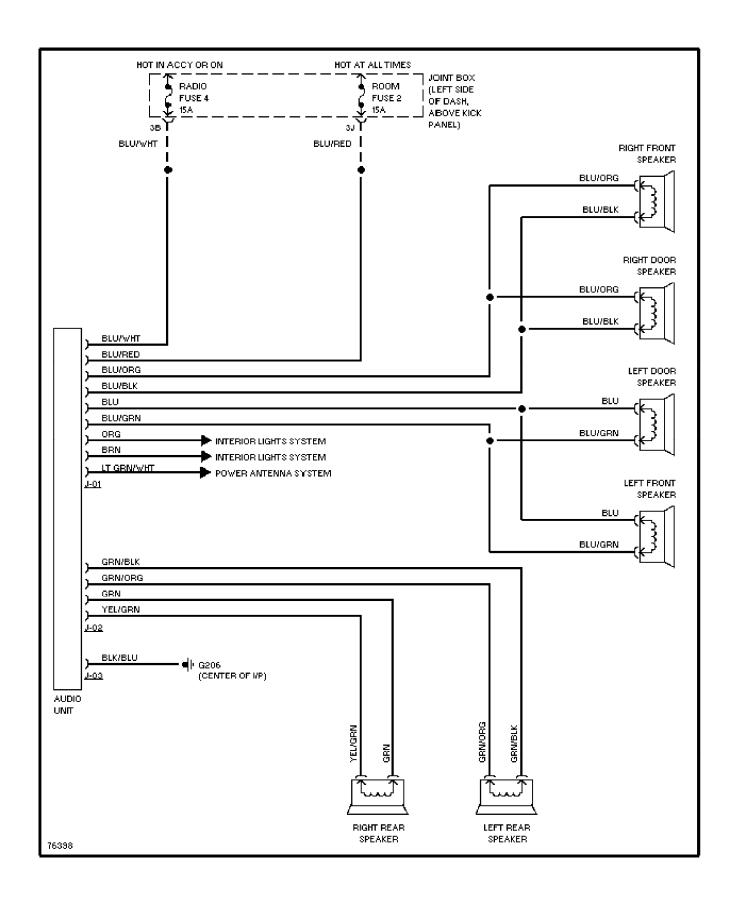

For x



# SYSTEM WIRING DIAGRAMS Power Distribution Circuit (2 of 4) (p. 38)

1994 Mazda 626

For x



### **SYSTEM WIRING DIAGRAMS** Power Distribution Circuit (3 of 4) (p. 39) 1994 Mazda 626

For x



## SYSTEM WIRING DIAGRAMS Power Distribution Circuit (4 of 4) (p. 40)

1994 Mazda 626

For x



### SYSTEM WIRING DIAGRAMS Power Door Lock Circuit (p. 41)

1994 Mazda 626

For x



## **SYSTEM WIRING DIAGRAMS Power Mirror Circuit (p. 42)**

1994 Mazda 626

For x



#### SYSTEM WIRING DIAGRAMS Power Seat Circuits (p. 43)

1994 Mazda 626

For x



## SYSTEM WIRING DIAGRAMS Power Top/Sunroof Circuits (p. 44)

1994 Mazda 626 For x



## **SYSTEM WIRING DIAGRAMS Power Window Circuit (p. 45)**

1994 Mazda 626

For x



#### SYSTEM WIRING DIAGRAMS Radio Circuits (p. 46)

1994 Mazda 626

For x



## **SYSTEM WIRING DIAGRAMS Shift Interlock Circuit (p. 47)**

1994 Mazda 626

For x



#### **SYSTEM WIRING DIAGRAMS 2.0L, Starting Circuit, A/T (p. 48)** 1994 Mazda 626

For x



#### **SYSTEM WIRING DIAGRAMS 2.0L, Starting Circuit, M/T (p. 49)** 1994 Mazda 626

For x



### **SYSTEM WIRING DIAGRAMS** Charging Circuit (p. 50) 1994 Mazda 626

For x



## SYSTEM WIRING DIAGRAMS 2.5L, Starting Circuit, A/T (p. 51)

1994 Mazda 626

For x



## SYSTEM WIRING DIAGRAMS 2.5L, Starting Circuit, M/T (p. 52)

1994 Mazda 626

For x



### **SYSTEM WIRING DIAGRAMS** Charging Circuit (p. 53) 1994 Mazda 626

For x



### **SYSTEM WIRING DIAGRAMS Supplemental Restraint Circuit (p. 54)**

1994 Mazda 626

For x



### SYSTEM WIRING DIAGRAMS 2.0L, Transmission Circuit (p. 55)

1994 Mazda 626

For x



##