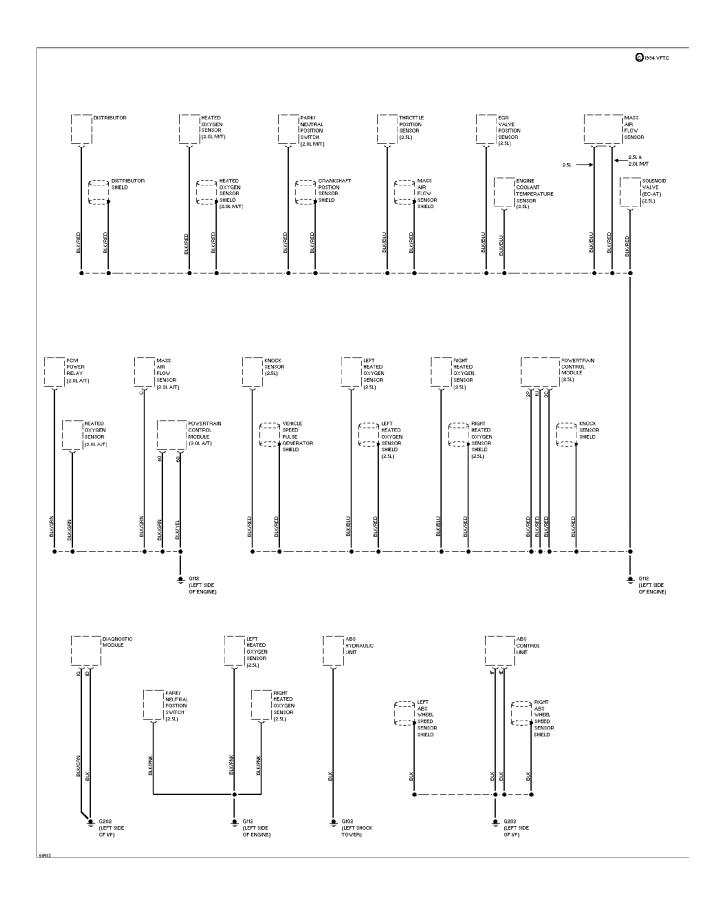

# SYSTEM WIRING DIAGRAMS Ground Distribution Circuit (3 of 4) (p. 27)

1994 Mazda 626

#### For x