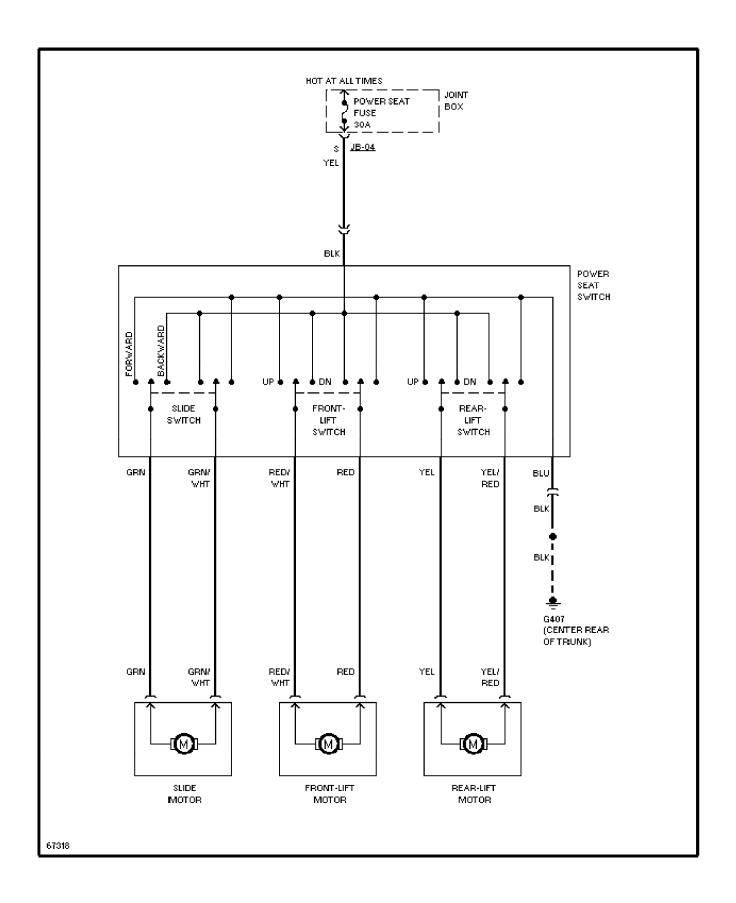

DIAGRAMS Instrument Illumination Circuit (p. 35)**

1994 Mazda 626

For x



## **SYSTEM WIRING DIAGRAMS Power Antenna Circuit (p. 36)**

1994 Mazda 626

For x



# SYSTEM WIRING DIAGRAMS Power Distribution Circuit (1 of 4) (p. 37)

1994 Mazda 626

For x



# SYSTEM WIRING DIAGRAMS Power Distribution Circuit (2 of 4) (p. 38)

1994 Mazda 626

For x



### **SYSTEM WIRING DIAGRAMS** Power Distribution Circuit (3 of 4) (p. 39) 1994 Mazda 626

For x



## SYSTEM WIRING DIAGRAMS Power Distribution Circuit (4 of 4) (p. 40)

1994 Mazda 626

For x



### SYSTEM WIRING DIAGRAMS Power Door Lock Circuit (p. 41)

1994 Mazda 626

For x



## **SYSTEM WIRING DIAGRAMS Power Mirror Circuit (p. 42)**

1994 Mazda 626

For x



#### SYSTEM WIRING DIAGRAMS Power Seat Circuits (p. 43)

1994 Mazda 626

For x



## SYSTEM WIRING DIAGRAMS Power Top/Sunroof Circuits (p. 44)

1994 Mazda 626 For x



## **SYSTEM WIRING DIAGRAMS Power Window Circuit (p. 45)**

1994 Mazda 626

For x



#### SYSTEM WIRING DIAGRAMS Radio Circuits (p. 46)

1994 Mazda 626

For x



## **SYSTEM WIRING DIAGRAMS Shift Interlock Circuit (p. 47)**

1994 Mazda 626

For x



#### **SYSTEM WIRING DIAGRAMS 2.0L, Starting Circuit, A/T (p. 48)** 1994 Mazda 626

For x



#### **SYSTEM WIRING DIAGRAMS 2.0L, Starting Circuit, M/T (p. 49)** 1994 Mazda 626

For x



### **SYSTEM WIRING DIAGRAMS** Charging Circuit (p. 50) 1994 Mazda 626

For x



## SYSTEM WIRING DIAGRAMS 2.5L, Starting Circuit, A/T (p. 51)

1994 Mazda 626

For x



## SYSTEM WIRING DIAGRAMS 2.5L, Starting Circuit, M/T (p. 52)

1994 Mazda 626

For x



### **SYSTEM WIRING