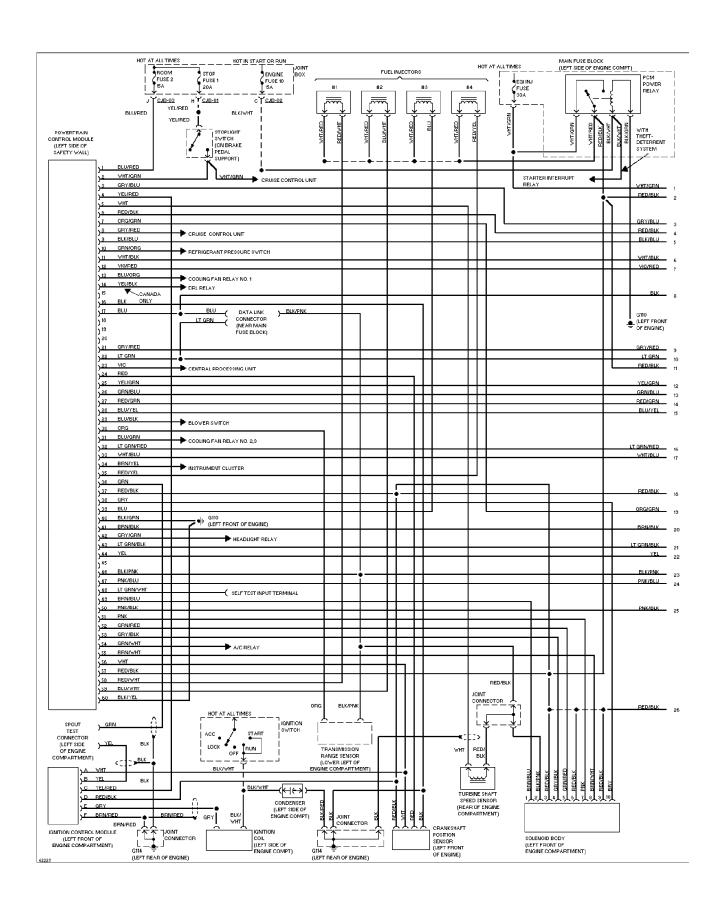

### SYSTEM WIRING DIAGRAMS 2.0L, Engine Performance Circuits, A/T (1 of 2) (p. 18)

1994 Mazda 626

For x

## SYSTEM WIRING DIAGRAMS 2.0L, Engine Performance Circuits, A/T (2 of 2) (p. 19)

1994 Mazda 626

For x