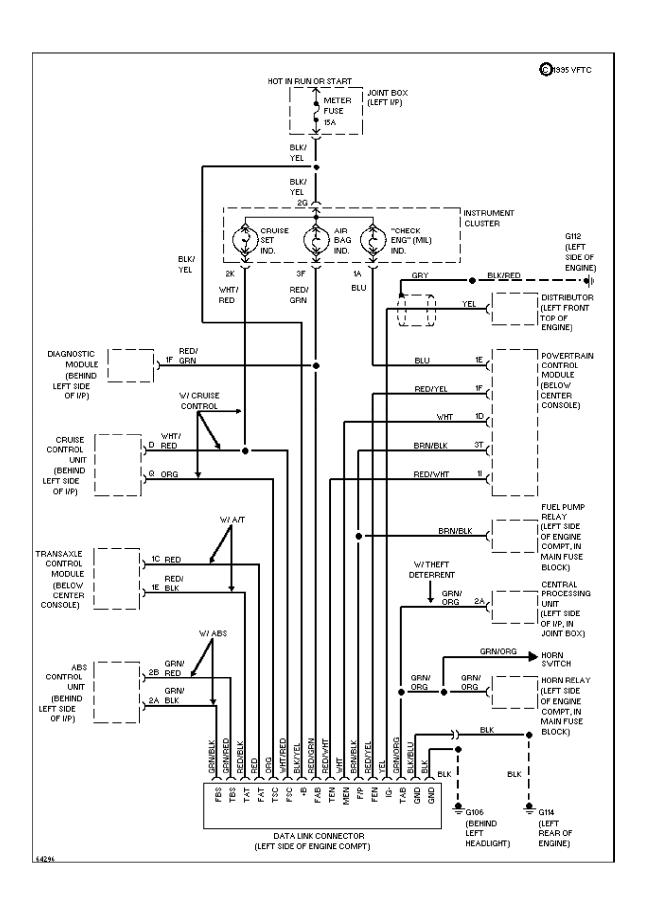

#### SYSTEM WIRING DIAGRAMS 2.5L, Data Link Connector Circuit (p. 12)

1994 Mazda 626

For x