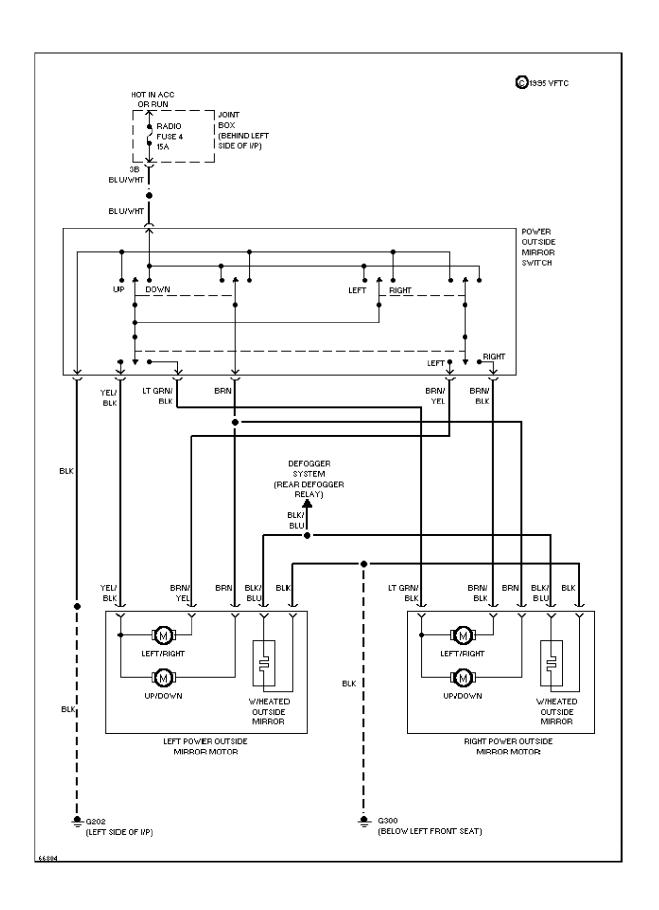

## **SYSTEM WIRING DIAGRAMS Power Mirror Circuit (p. 42)**

1994 Mazda 626

For x