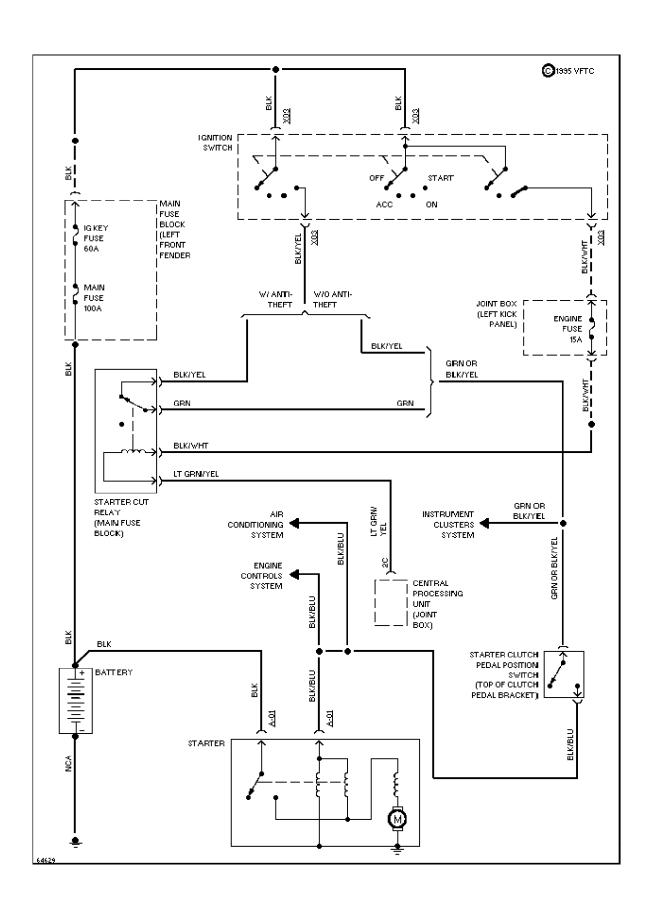

#### **SYSTEM WIRING DIAGRAMS 2.0L, Starting Circuit, M/T (p. 49)** 1994 Mazda 626

For x