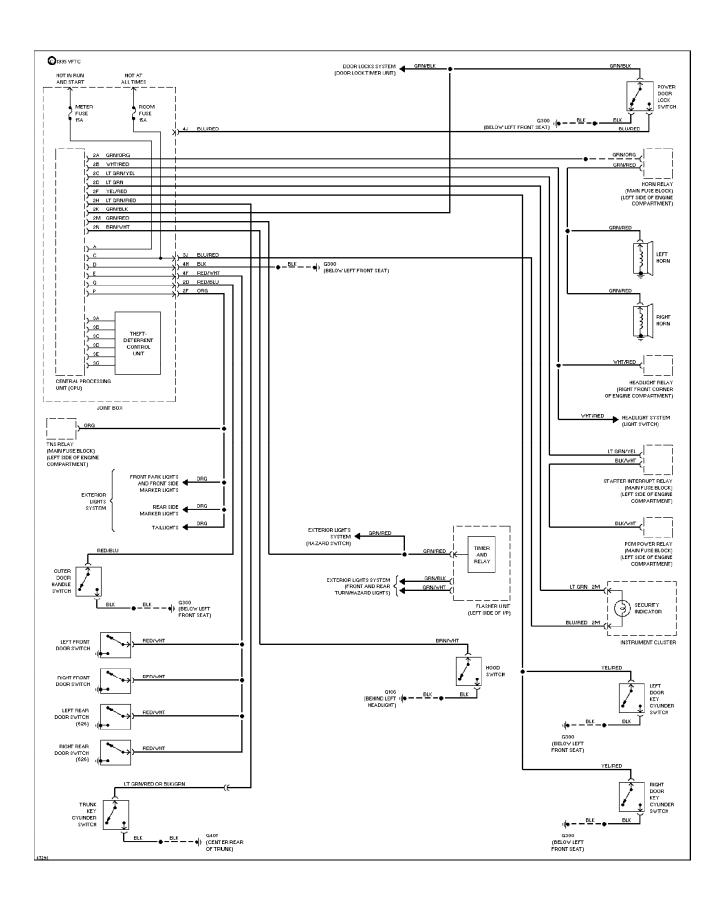

## SYSTEM WIRING DIAGRAMS 2.0L, A/C Circuit (1 of 2)

1994 Mazda 626

For x



## SYSTEM WIRING DIAGRAMS 2.0L, A/C Circuit (2 of 2) (p. 2)

1994 Mazda 626

For x



### SYSTEM WIRING DIAGRAMS Heater Circuit (p. 3)

1994 Mazda 626

For x



## SYSTEM WIRING DIAGRAMS 2.5L, A/C Circuit (1 of 2) (p. 4)

1994 Mazda 626

For x



## SYSTEM WIRING DIAGRAMS 2.5L, A/C Circuit (2 of 2) (p. 5)

1994 Mazda 626

For x



### SYSTEM WIRING DIAGRAMS Heater Circuit (p. 6)

1994 Mazda 626

For x



## **SYSTEM WIRING DIAGRAMS Anti-lock Brake Circuits (p. 7)**

1994 Mazda 626

For x



### SYSTEM WIRING DIAGRAMS Anti-theft Circuit (p. 8)

1994 Mazda 626

For x



## **SYSTEM WIRING DIAGRAMS**Central Processing Unit Circuit (p. 9)

1994 Mazda 626

For x



## SYSTEM WIRING DIAGRAMS 2.0L, Data Link Connector Circuit, A/T (p. 10)

1994 Mazda 626

For x



## SYSTEM WIRING DIAGRAMS 2.0L, Data Link Connector Circuit, M/T (p. 11)

1994 Mazda 626

For x



#### SYSTEM WIRING DIAGRAMS 2.5L, Data Link Connector Circuit (p. 12)

1994 Mazda 626

For x



## **SYSTEM WIRING DIAGRAMS** 2.0L, Cooling Fan Circuit, A/T (p. 13)

1994 Mazda 626

For x



## **SYSTEM WIRING DIAGRAMS** 2.0L, Cooling Fan Circuit, M/T (p. 14)

1994 Mazda 626

For x



## **SYSTEM WIRING DIAGRAMS** 2.5L, Cooling Fan Circuit (p. 15)

1994 Mazda 626

For x



# **SYSTEM WIRING DIAGRAMS Cruise Control Circuit (p. 16)**

1994 Mazda 626

For x



### SYSTEM WIRING DIAGRAMS Defogger Circuit