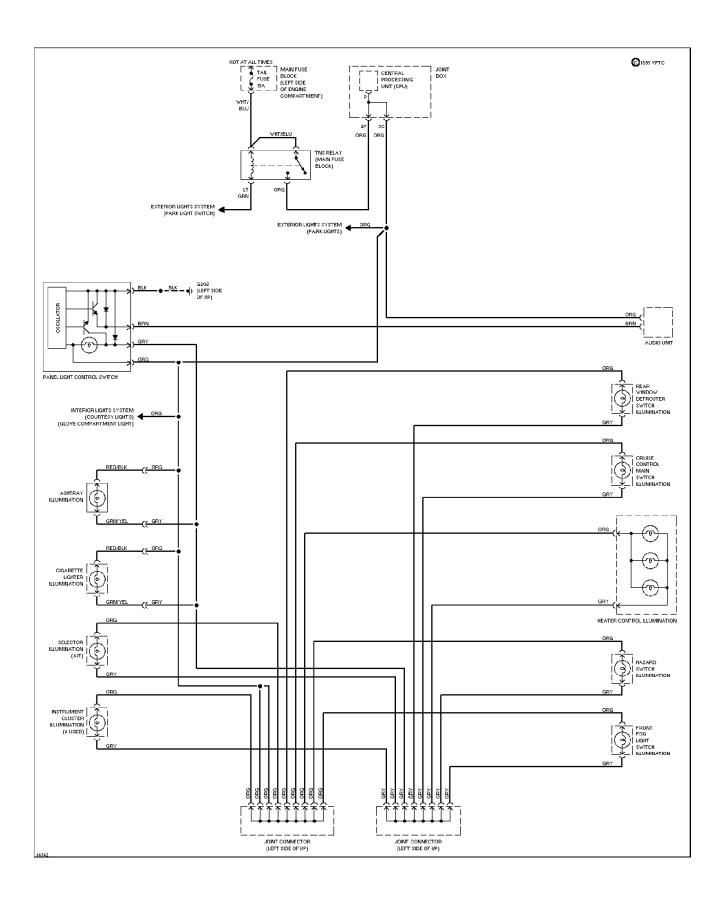

# **SYSTEM WIRING DIAGRAMS Instrument Illumination Circuit (p. 35)**

1994 Mazda 626

For x