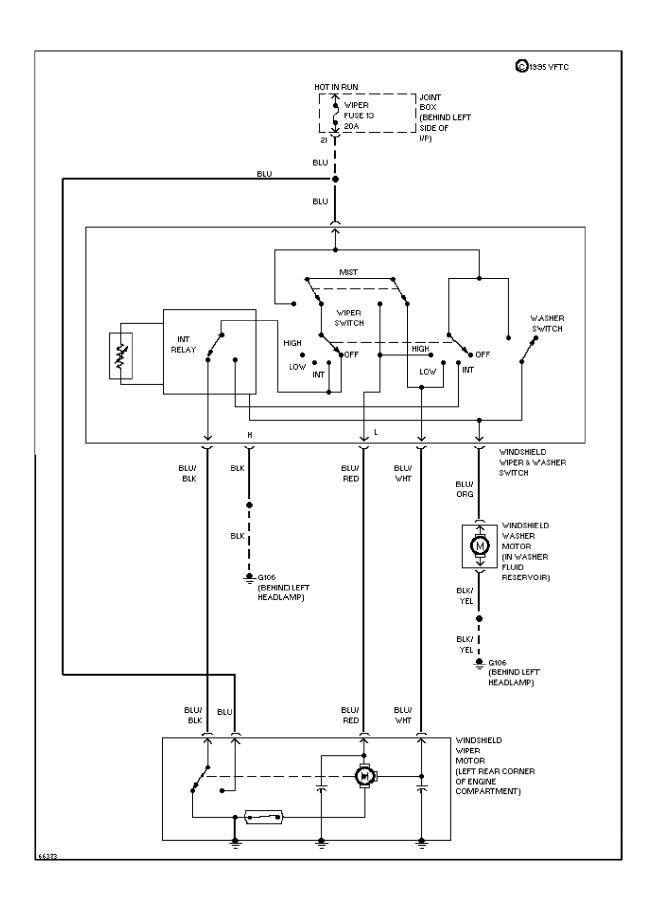

Mazda 626

For x



### **SYSTEM WIRING DIAGRAMS** Charging Circuit (p. 50) 1994 Mazda 626

For x



## SYSTEM WIRING DIAGRAMS 2.5L, Starting Circuit, A/T (p. 51)

1994 Mazda 626

For x



## SYSTEM WIRING DIAGRAMS 2.5L, Starting Circuit, M/T (p. 52)

1994 Mazda 626

For x



### **SYSTEM WIRING DIAGRAMS** Charging Circuit (p. 53) 1994 Mazda 626

For x



### **SYSTEM WIRING DIAGRAMS Supplemental Restraint Circuit (p. 54)**

1994 Mazda 626

For x



### SYSTEM WIRING DIAGRAMS 2.0L, Transmission Circuit (p. 55)

1994 Mazda 626

For x



### SYSTEM WIRING DIAGRAMS 2.5L, Transmission Circuit (p. 56)

1994 Mazda 626

For x



## **SYSTEM WIRING DIAGRAMS Warning System Circuits (p. 57)**

1994 Mazda 626

For x



#### SYSTEM WIRING DIAGRAMS Wiper/Washer Circuit (p. 58)

1994 Mazda 626

For x