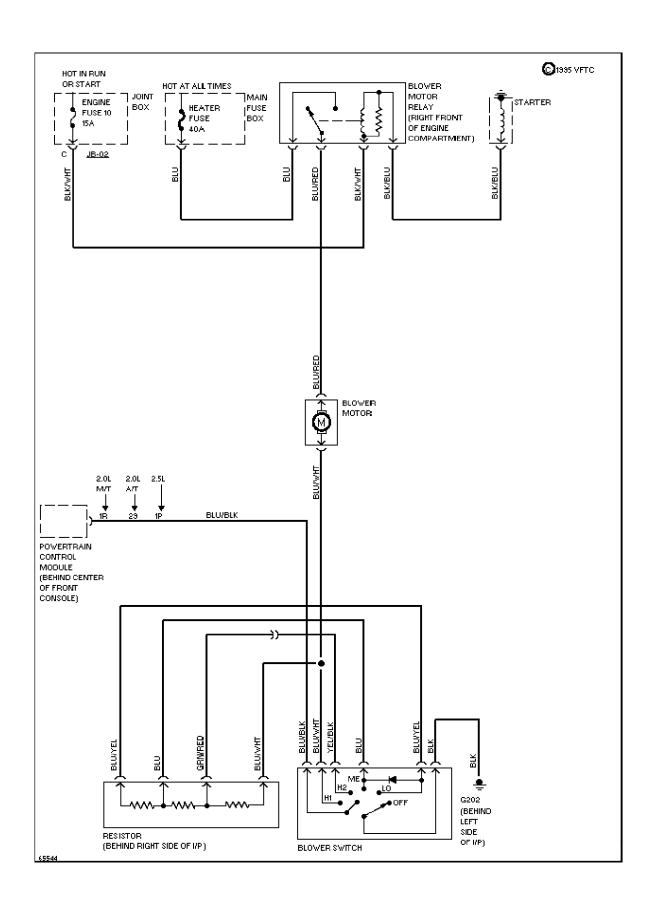

## SYSTEM WIRING DIAGRAMS 2.0L, A/C Circuit (1 of 2)

1994 Mazda 626

For x



## SYSTEM WIRING DIAGRAMS 2.0L, A/C Circuit (2 of 2) (p. 2)

1994 Mazda 626

For x



### SYSTEM WIRING DIAGRAMS Heater Circuit (p. 3)

1994 Mazda 626

For x



## SYSTEM WIRING DIAGRAMS 2.5L, A/C Circuit (1 of 2) (p. 4)

1994 Mazda 626

For x



## SYSTEM WIRING DIAGRAMS 2.5L, A/C Circuit (2 of 2) (p. 5)

1994 Mazda 626

For x



### SYSTEM WIRING DIAGRAMS Heater Circuit (p. 6)

1994 Mazda 626

For x



## **SYSTEM WIRING DIAGRAMS Anti-lock Brake Circuits (p. 7)**

1994 Mazda 626

For x



### SYSTEM WIRING DIAGRAMS Anti-theft Circuit (p. 8)

1994 Mazda 626

For x



## **SYSTEM WIRING DIAGRAMS**Central Processing Unit Circuit (p. 9)

1994 Mazda 626

For x



## SYSTEM WIRING DIAGRAMS 2.0L, Data Link Connector Circuit, A/T (p. 10)

1994 Mazda 626

For x



## SYSTEM WIRING DIAGRAMS 2.0L, Data Link Connector Circuit, M/T (p. 11)

1994 Mazda 626

For x



#### SYSTEM WIRING DIAGRAMS 2.5L, Data Link Connector Circuit (p. 12)

1994 Mazda 626

For x