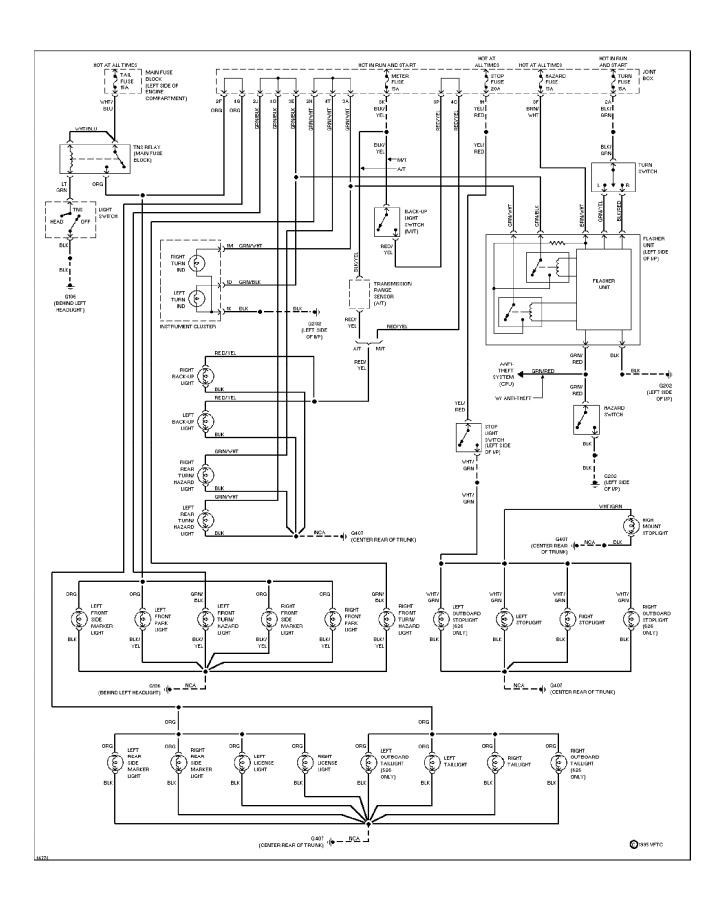

## **SYSTEM WIRING DIAGRAMS Exterior Light Circuit (p. 24)**

1994 Mazda 626

For x