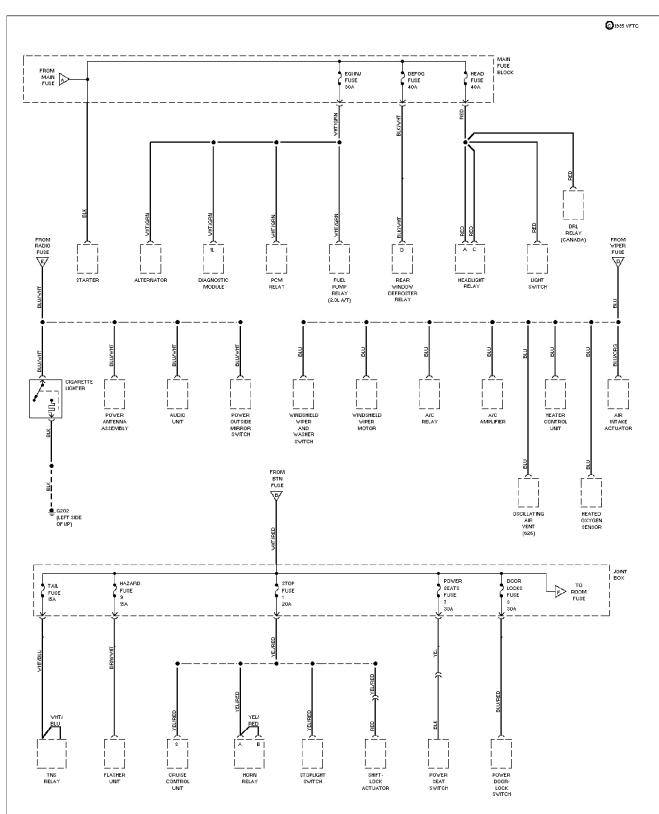

# SYSTEM WIRING DIAGRAMS Power Distribution Circuit (1 of 4) (p. 37)

1994 Mazda 626

For x