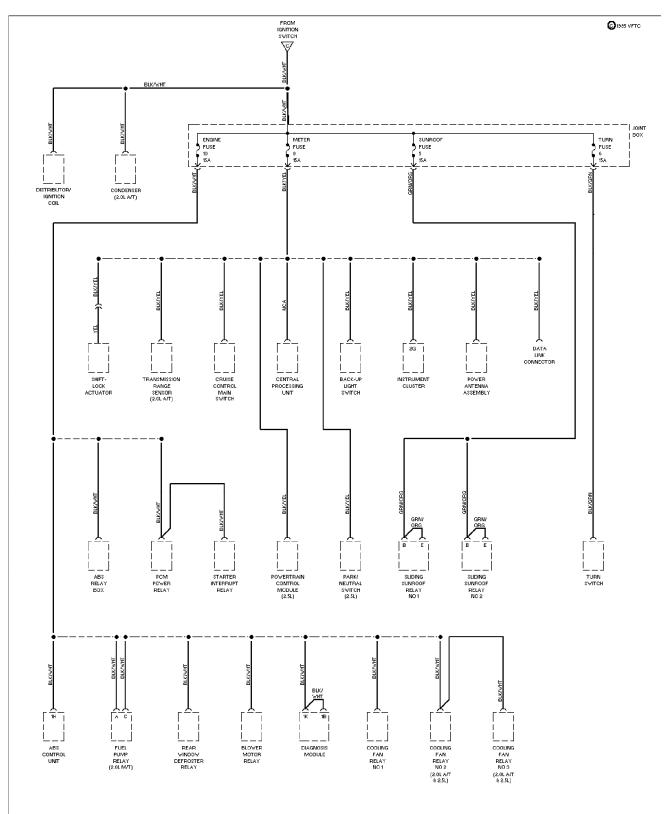

## SYSTEM WIRING DIAGRAMS 2.0L, Data Link Connector Circuit, A/T (p. 10)

1994 Mazda 626

For x