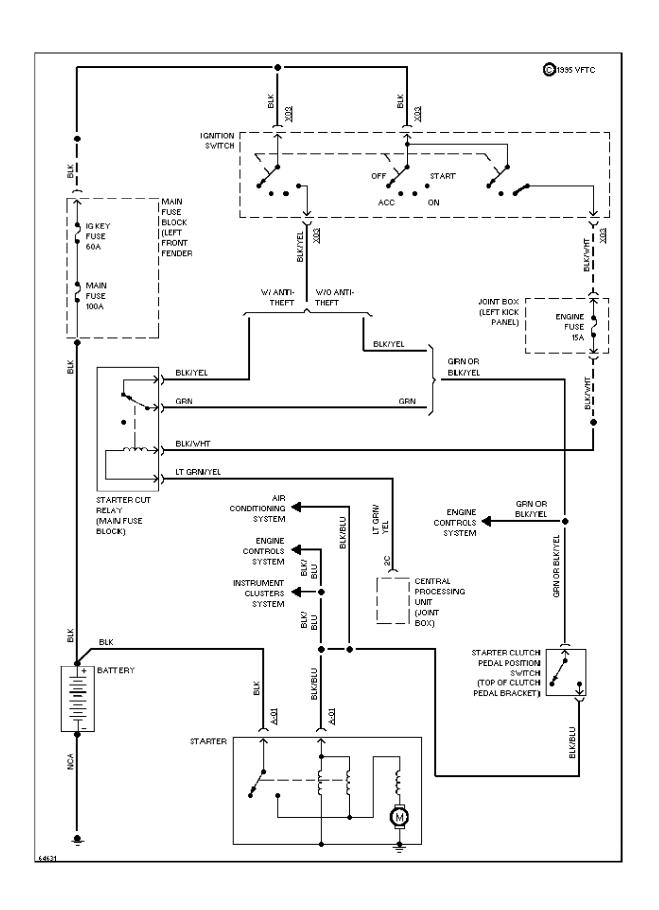

## SYSTEM WIRING DIAGRAMS 2.5L, Starting Circuit, M/T (p. 52)

1994 Mazda 626

For x