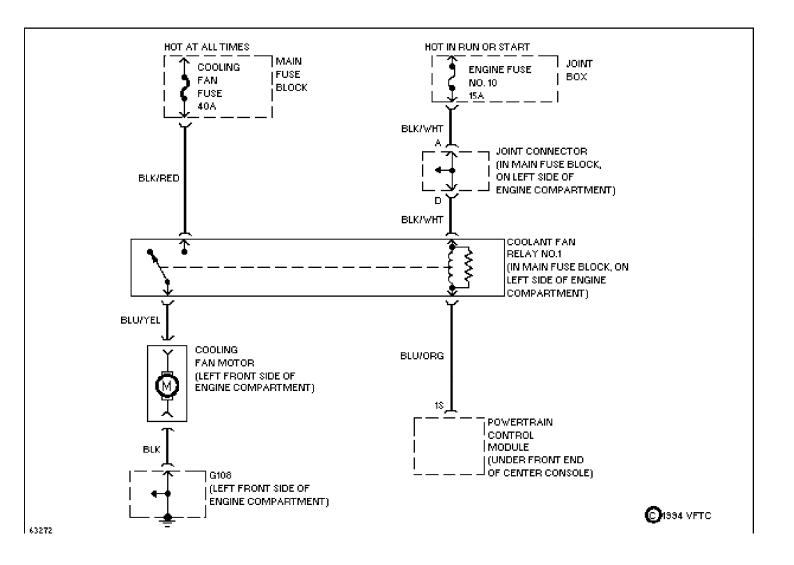

## **SYSTEM WIRING DIAGRAMS** 2.0L, Cooling Fan Circuit, A/T (p. 13)

1994 Mazda 626

For x