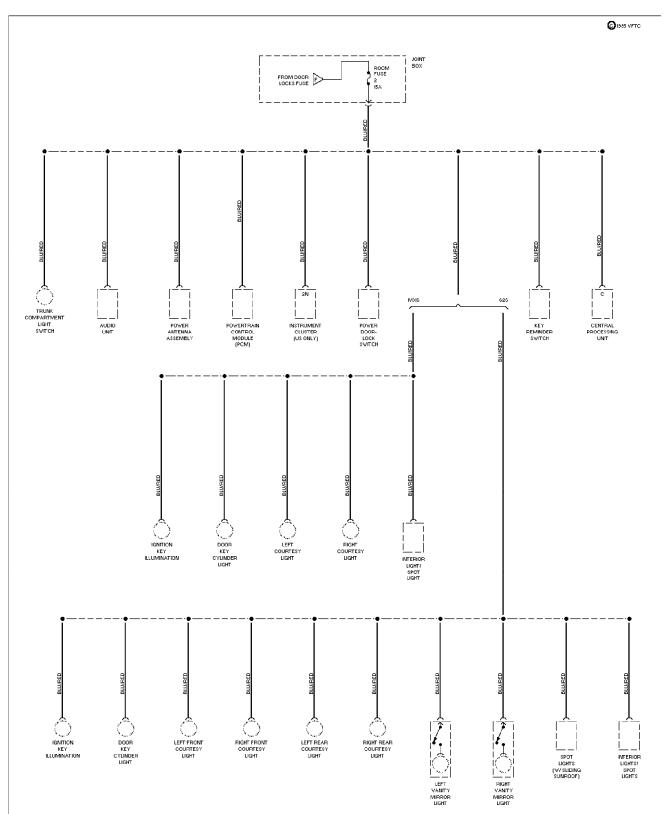

# **SYSTEM WIRING DIAGRAMS**Courtesy Lamp Circuit (p. 34)

1994 Mazda 626

For x