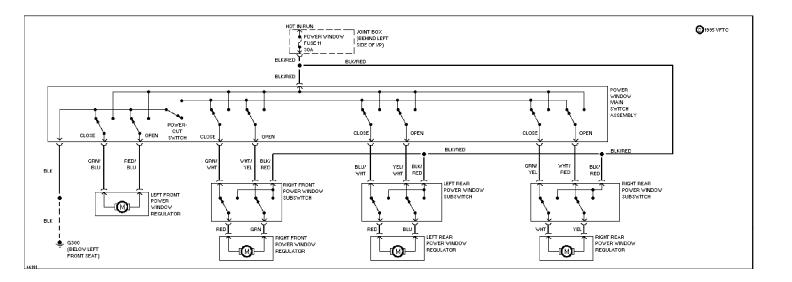

## **SYSTEM WIRING DIAGRAMS Power Window Circuit (p. 45)**

1994 Mazda 626

For x