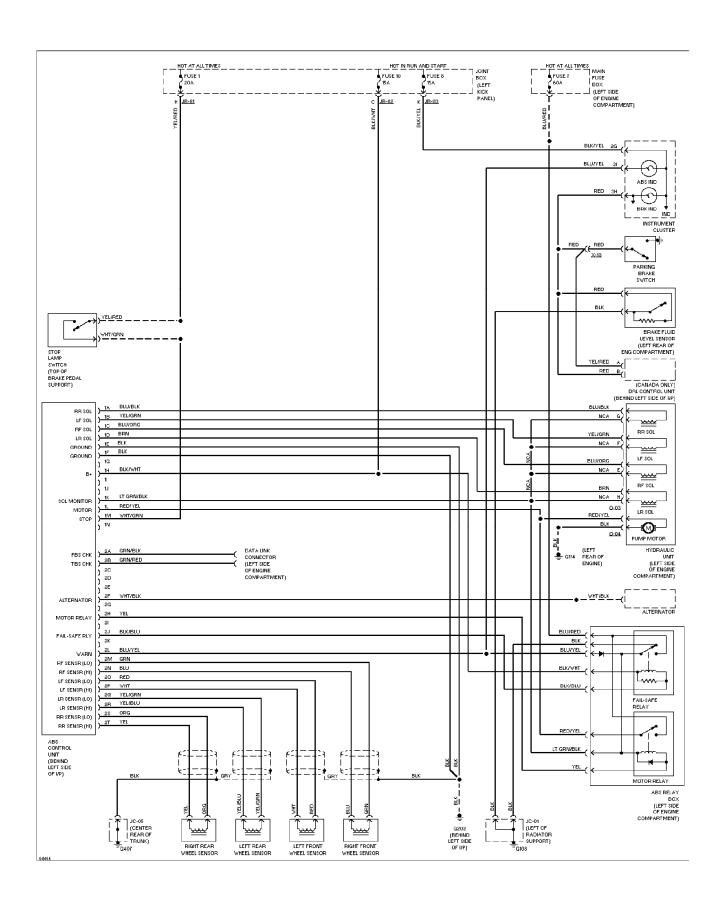

## **SYSTEM WIRING DIAGRAMS Anti-lock Brake Circuits (p. 7)**

1994 Mazda 626

For x