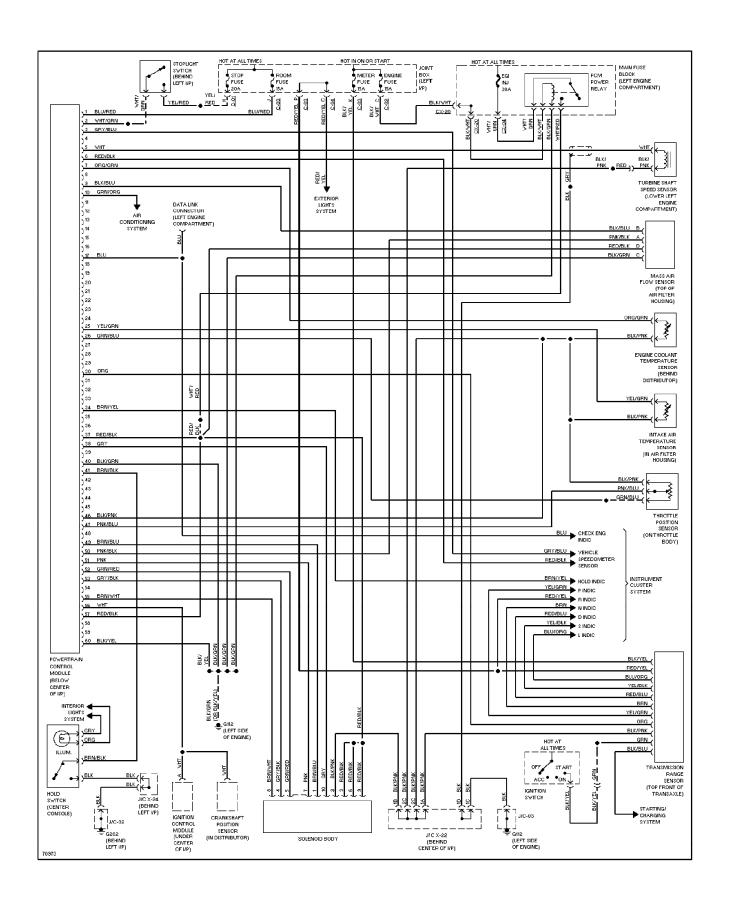

### SYSTEM WIRING DIAGRAMS 2.0L, Engine Performance Circuits, A/T (1 of 2) (p. 18)

1994 Mazda 626

For x

## SYSTEM WIRING DIAGRAMS 2.0L, Engine Performance Circuits, A/T (2 of 2) (p. 19)

1994 Mazda 626

For x