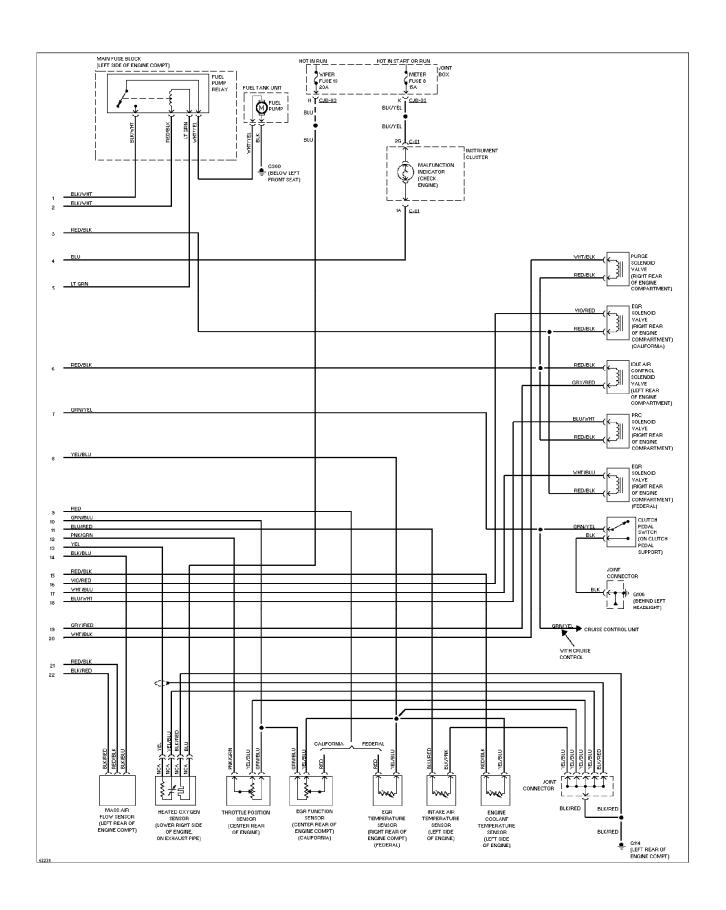

### SYSTEM WIRING DIAGRAMS 2.5L, Engine Performance Circuits (1 of 2) (p. 22)

1994 Mazda 626

For x

## SYSTEM WIRING DIAGRAMS 2.5L, Engine Performance Circuits (2 of 2) (p. 23)

1994 Mazda 626

For x