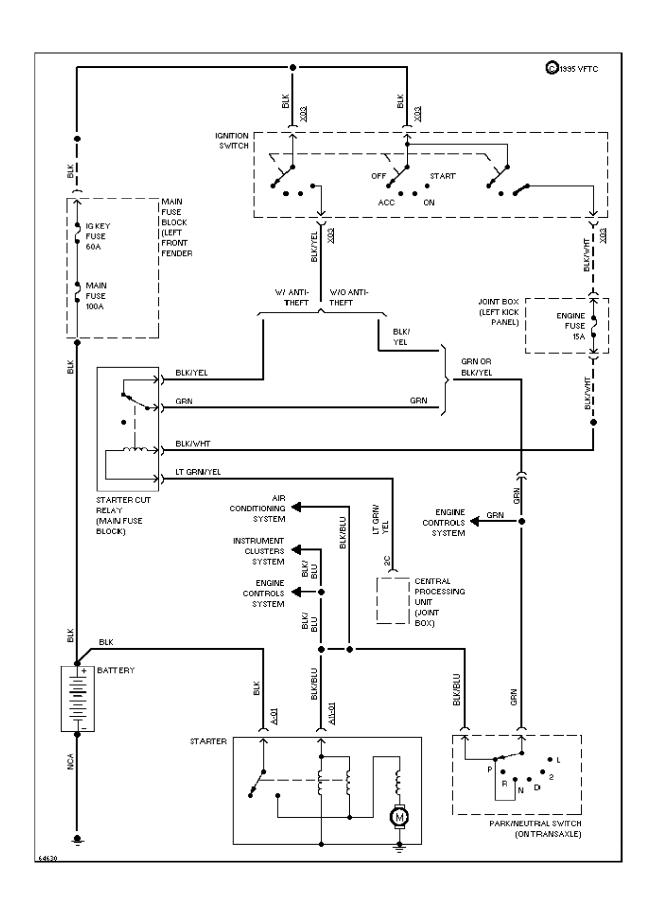

## SYSTEM WIRING DIAGRAMS 2.5L, Starting Circuit, A/T (p. 51)

1994 Mazda 626

For x