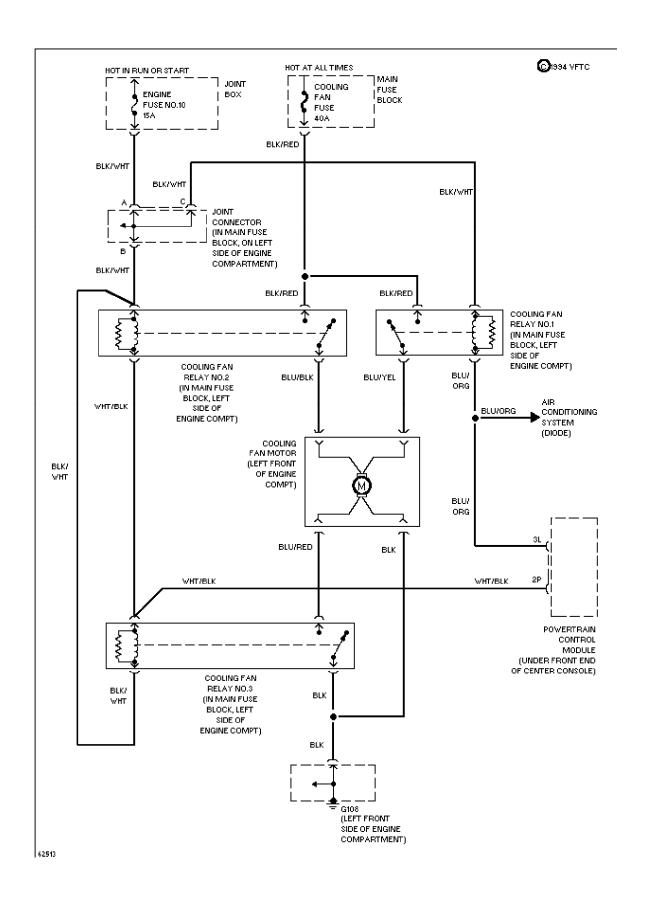

## **SYSTEM WIRING DIAGRAMS** 2.5L, Cooling Fan Circuit (p. 15)

1994 Mazda 626

For x