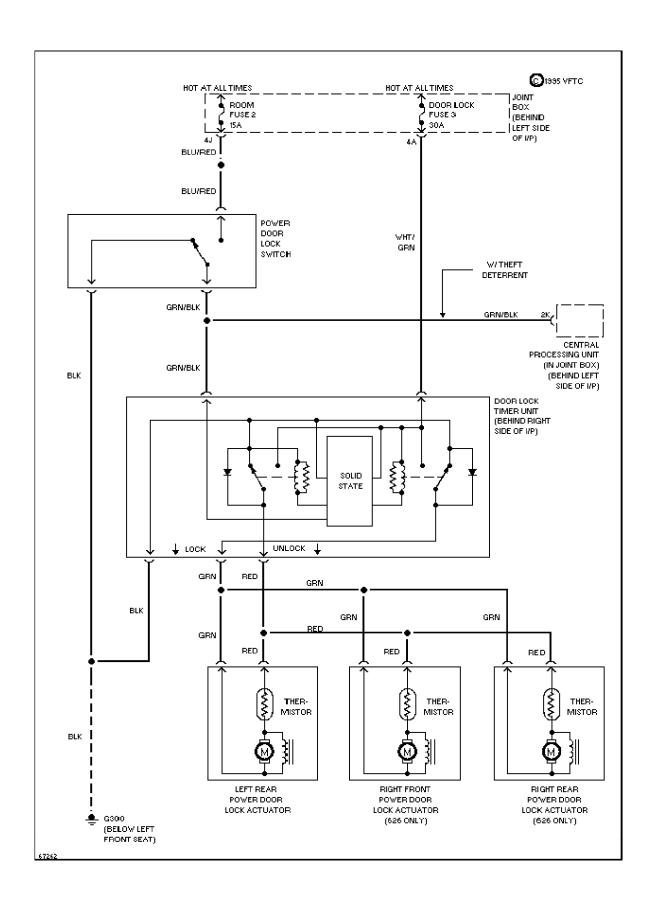

### SYSTEM WIRING DIAGRAMS Power Door Lock Circuit (p. 41)

1994 Mazda 626

For x