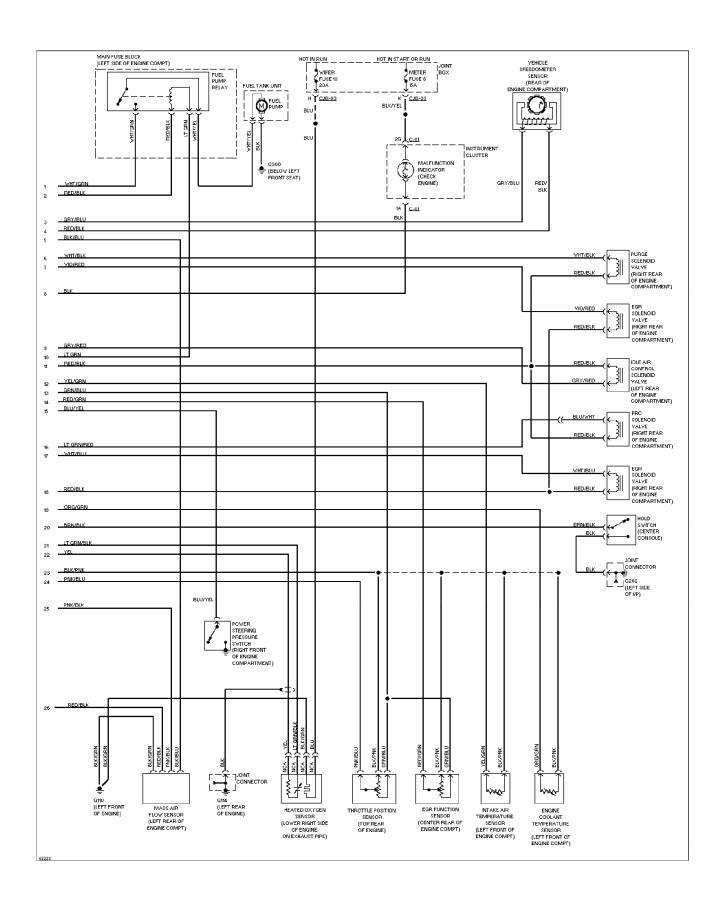

### SYSTEM WIRING DIAGRAMS 2.5L, Engine Performance Circuits (1 of 2) (p. 22)

1994 Mazda 626

For x

## SYSTEM WIRING DIAGRAMS 2.5L, Engine Performance Circuits (2 of 2) (p. 23)

1994 Mazda 626

For x