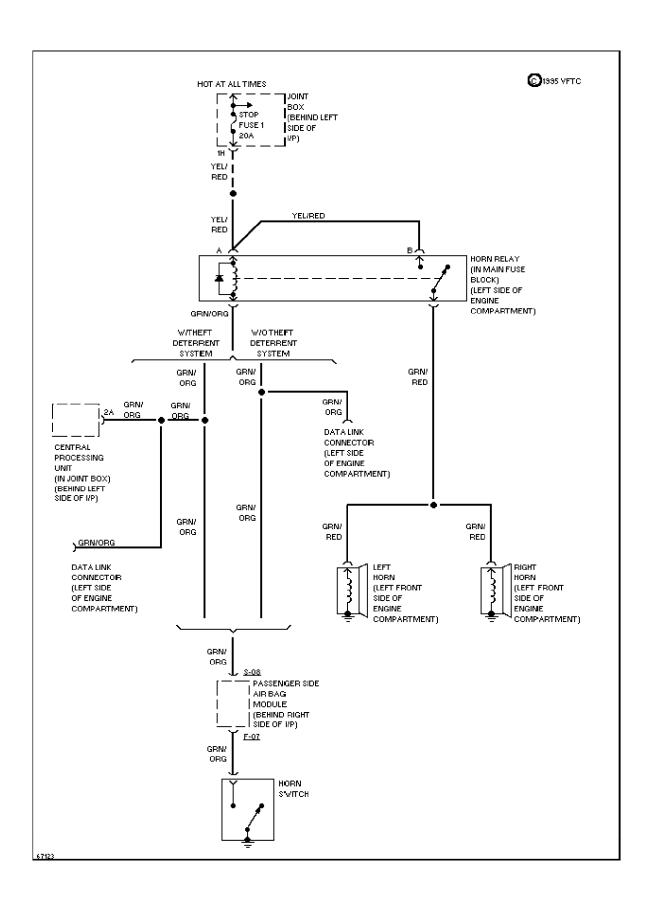

Engine Performance Circuits (2 of 2) (p. 23)

1994 Mazda 626

For x



## **SYSTEM WIRING DIAGRAMS Exterior Light Circuit (p. 24)**

1994 Mazda 626

For x



# SYSTEM WIRING DIAGRAMS Ground Distribution Circuit (1 of 4) (p. 25)

1994 Mazda 626

For x



# SYSTEM WIRING DIAGRAMS Ground Distribution Circuit (2 of 4) (p. 26)

1994 Mazda 626

#### For x



# SYSTEM WIRING DIAGRAMS Ground Distribution Circuit (3 of 4) (p. 27)

1994 Mazda 626

#### For x



# SYSTEM WIRING DIAGRAMS Ground Distribution Circuit (4 of 4) (p. 28)

1994 Mazda 626

For x



#### SYSTEM WIRING DIAGRAMS Headlight Circuit, W/ DRL (p. 29)

1994 Mazda 626

For x



### SYSTEM WIRING DIAGRAMS Headlight Circuit, W/O DRL (p. 30)

1994 Mazda 626

For x



### SYSTEM WIRING DIAGRAMS Horn Circuit (p. 31)

1994 Mazda 626

For x



#### SYSTEM WIRING DIAGRAMS Instrument Cluster Circuit (1 of 2) (p. 32)

1994 Mazda 626

For x



## SYSTEM WIRING DIAGRAMS Instrument Cluster Circuit (2 of 2) (p. 33)

1994 Mazda 626

For x



# **SYSTEM WIRING DIAGRAMS**Courtesy Lamp Circuit (p. 34)

1994 Mazda 626

For x



# **SYSTEM WIRING DIAGRAMS Instrument Illumination Circuit (p. 35)**

1994 Mazda 626

For x



## **SYSTEM WIRING DIAGRAMS Power Antenna Circuit (p. 36)**

1994 Mazda 626

For x



# SYSTEM WIRING DIAGRAMS Power Distribution Circuit (1 of 4) (p. 37)

1994 Mazda 626

For x



# SYSTEM WIRING DIAGRAMS Power Distribution Circuit (2 of 4) (p. 38)

1994 Mazda 626

For x



### **SYSTEM WIRING DIAGRAMS** Power Distribution Circuit (3 of 4) (p. 39) 1994 Mazda 626

For x



## SYSTEM WIRING DIAGRAMS Power Distribution Circ