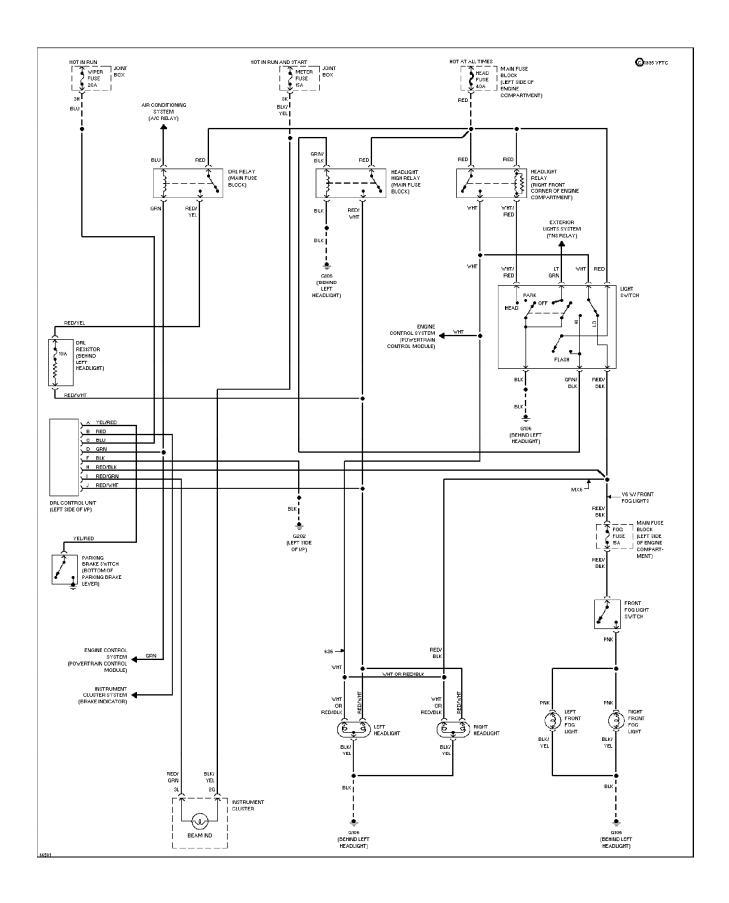

#### SYSTEM WIRING DIAGRAMS Headlight Circuit, W/ DRL (p. 29)

1994 Mazda 626

For x