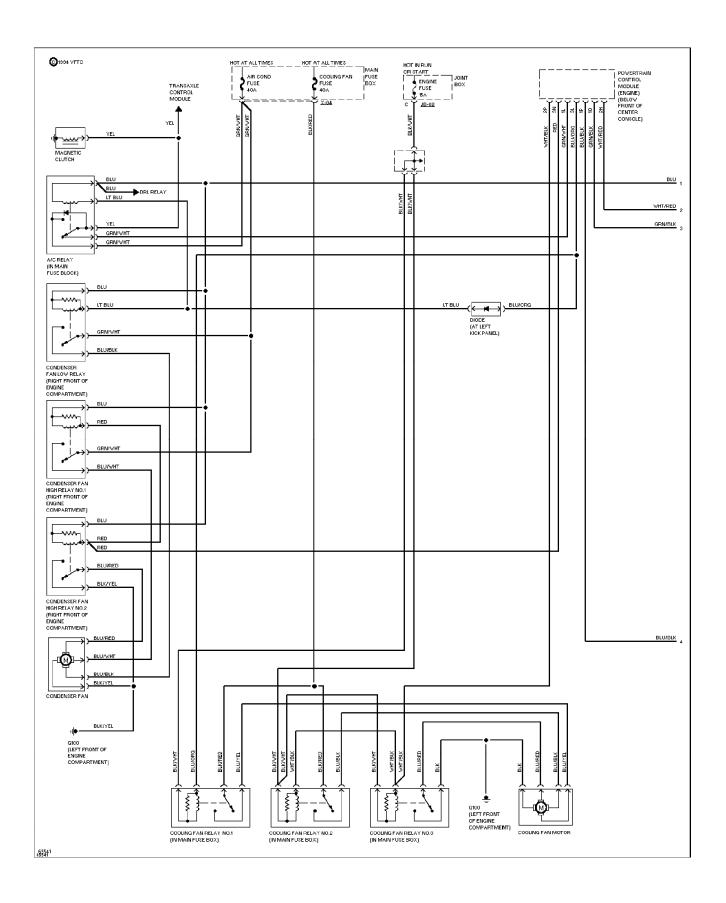

## SYSTEM WIRING DIAGRAMS 2.5L, A/C Circuit (1 of 2) (p. 4)

1994 Mazda 626

For x