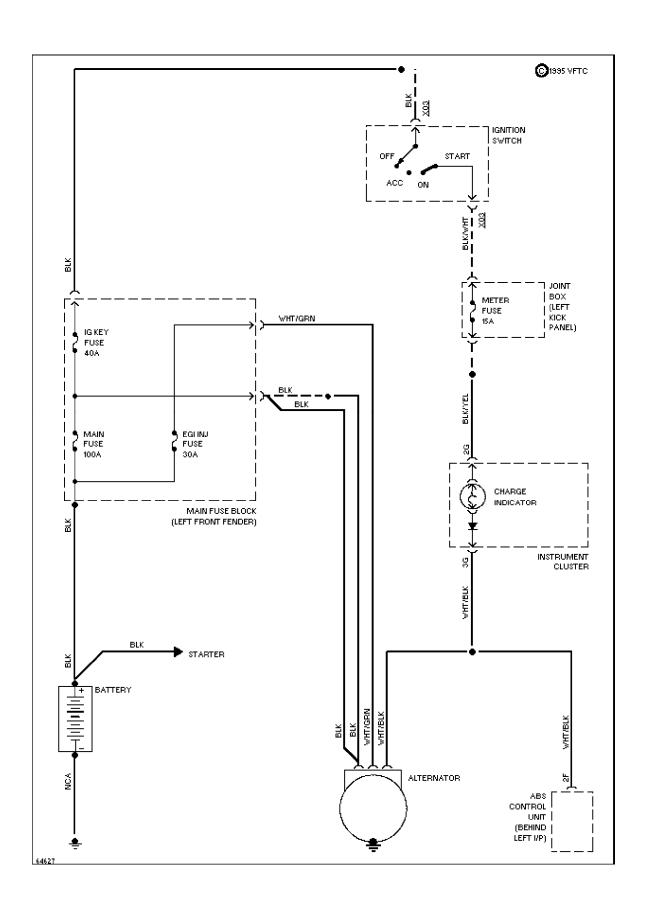

. 41)

1994 Mazda 626

For x



## **SYSTEM WIRING DIAGRAMS Power Mirror Circuit (p. 42)**

1994 Mazda 626

For x



#### SYSTEM WIRING DIAGRAMS Power Seat Circuits (p. 43)

1994 Mazda 626

For x



## SYSTEM WIRING DIAGRAMS Power Top/Sunroof Circuits (p. 44)

1994 Mazda 626 For x



## **SYSTEM WIRING DIAGRAMS Power Window Circuit (p. 45)**

1994 Mazda 626

For x



#### SYSTEM WIRING DIAGRAMS Radio Circuits (p. 46)

1994 Mazda 626

For x



## **SYSTEM WIRING DIAGRAMS Shift Interlock Circuit (p. 47)**

1994 Mazda 626

For x



#### **SYSTEM WIRING DIAGRAMS 2.0L, Starting Circuit, A/T (p. 48)** 1994 Mazda 626

For x



#### **SYSTEM WIRING DIAGRAMS 2.0L, Starting Circuit, M/T (p. 49)** 1994 Mazda 626

For x



### **SYSTEM WIRING DIAGRAMS** Charging Circuit (p. 50) 1994 Mazda 626

For x



## SYSTEM WIRING DIAGRAMS 2.5L, Starting Circuit, A/T (p. 51)

1994 Mazda 626

For x



## SYSTEM WIRING DIAGRAMS 2.5L, Starting Circuit, M/T (p. 52)

1994 Mazda 626

For x



### **SYSTEM WIRING DIAGRAMS** Charging Circuit (p. 53) 1994 Mazda 626

For x



### **SYSTEM WIRING DIAGRAMS Supplemental Restraint Circuit (p. 54)**

1994 Mazda 626

For x



### SYSTEM WIRING DIAGRAMS 2.0L, Transmission Circuit (p. 55)

1994 Mazda 626

For x



### SYSTEM WIRING DIAGRAMS 2.5L, Transmission Circuit (p. 56)

1994 Mazda 626

For x



## **SYSTEM WIRING DIAGRAMS Warning System Circuits (p. 57)**

1994 Mazda 626

For x



#### SYSTEM WIRING DIAGRAMS Wiper/Washer Circuit (p. 58)

1994 Mazda 626

For x