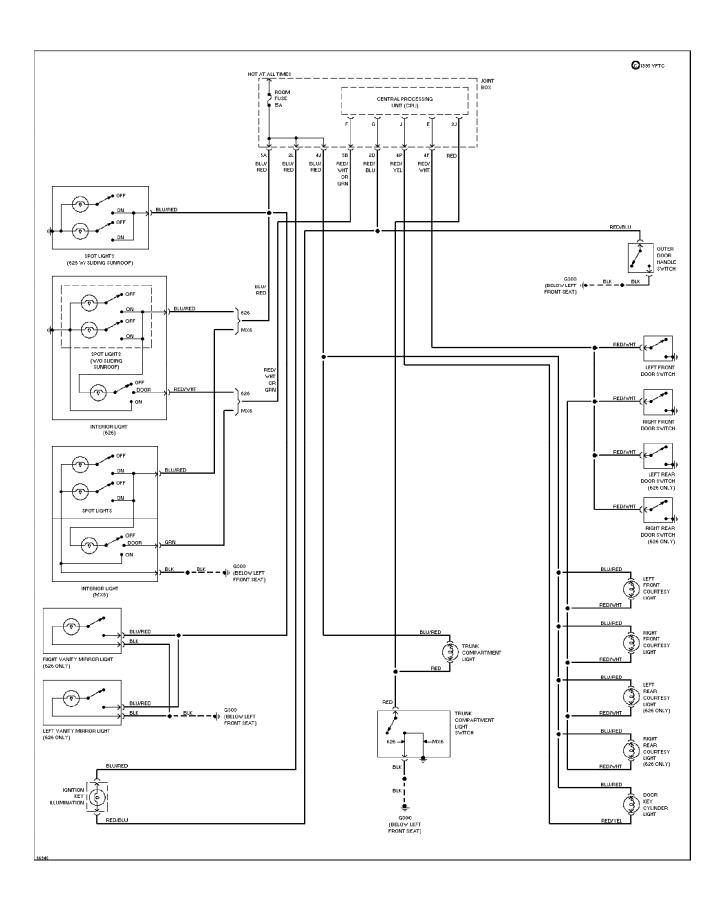

# **SYSTEM WIRING DIAGRAMS**Courtesy Lamp Circuit (p. 34)

1994 Mazda 626

For x