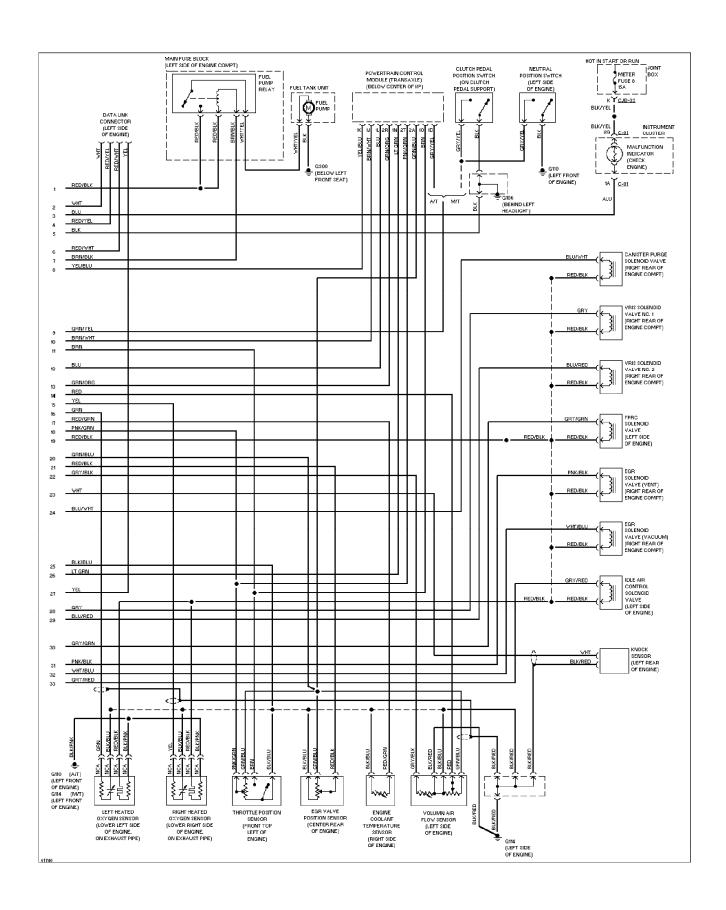

### SYSTEM WIRING DIAGRAMS 2.5L, Engine Performance Circuits (1 of 2) (p. 22)

1994 Mazda 626

For x

## SYSTEM WIRING DIAGRAMS 2.5L, Engine Performance Circuits (2 of 2) (p. 23)

1994 Mazda 626

For x