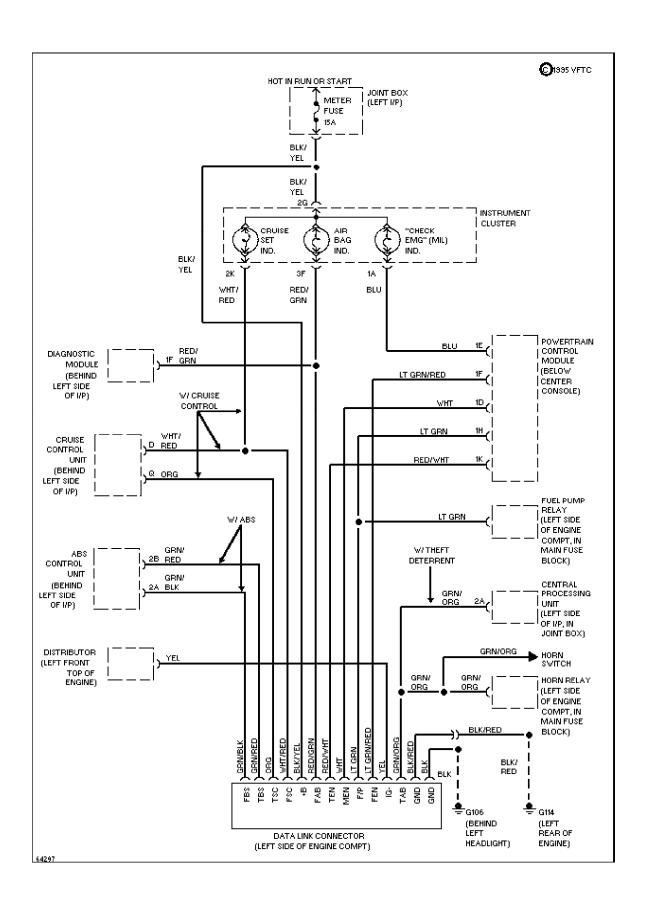

## SYSTEM WIRING DIAGRAMS 2.0L, Data Link Connector Circuit, M/T (p. 11)

1994 Mazda 626

For x