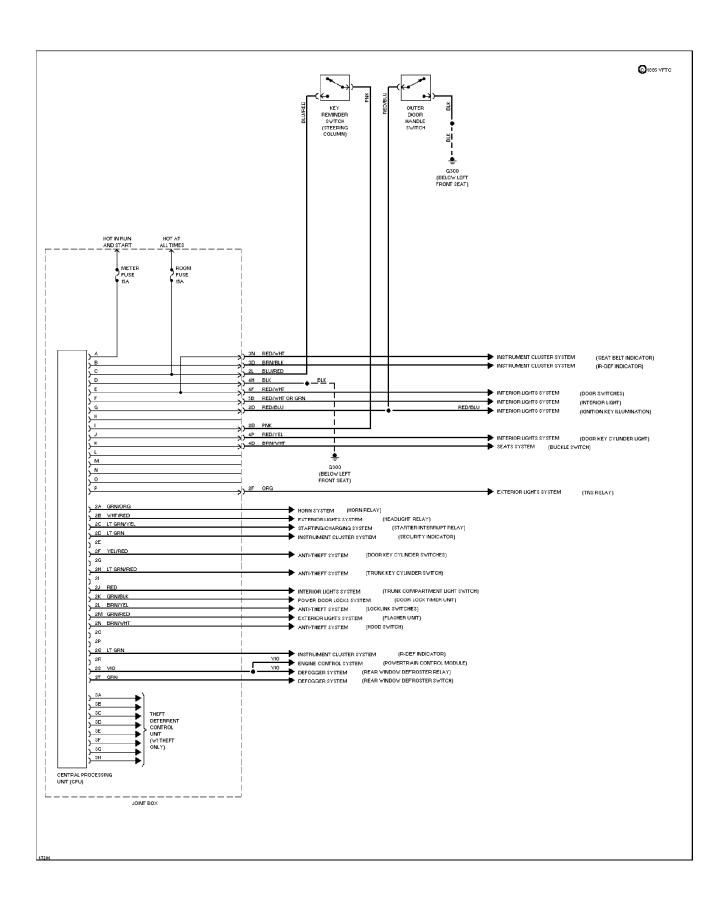

## **SYSTEM WIRING DIAGRAMS**Central Processing Unit Circuit (p. 9)

1994 Mazda 626

For x