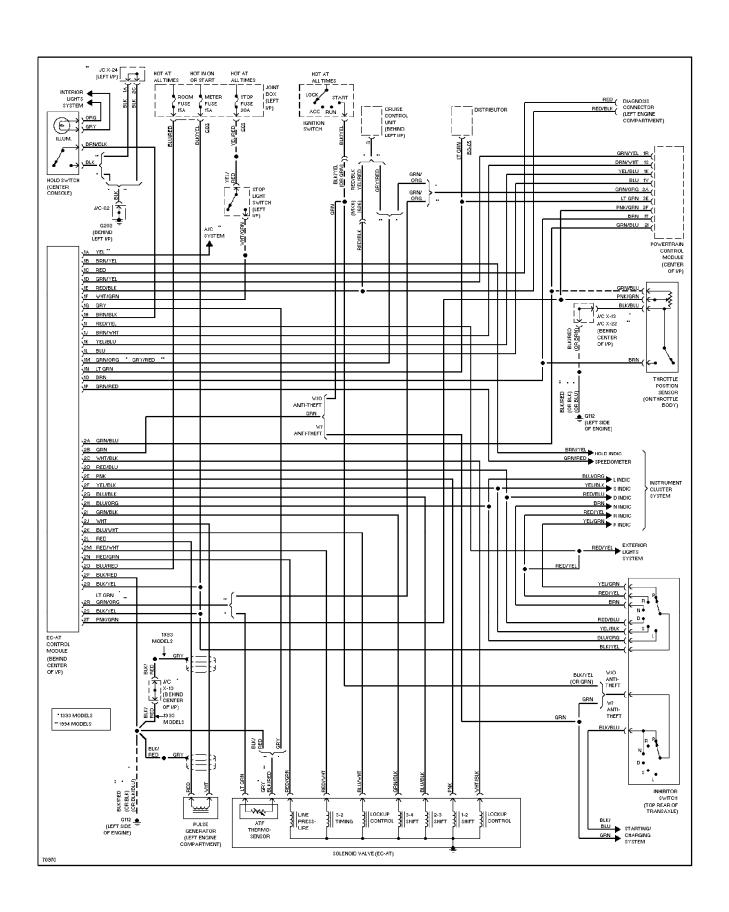

### SYSTEM WIRING DIAGRAMS 2.5L, Engine Performance Circuits (1 of 2) (p. 22)

1994 Mazda 626

For x

## SYSTEM WIRING DIAGRAMS 2.5L, Engine Performance Circuits (2 of 2) (p. 23)

1994 Mazda 626

For x