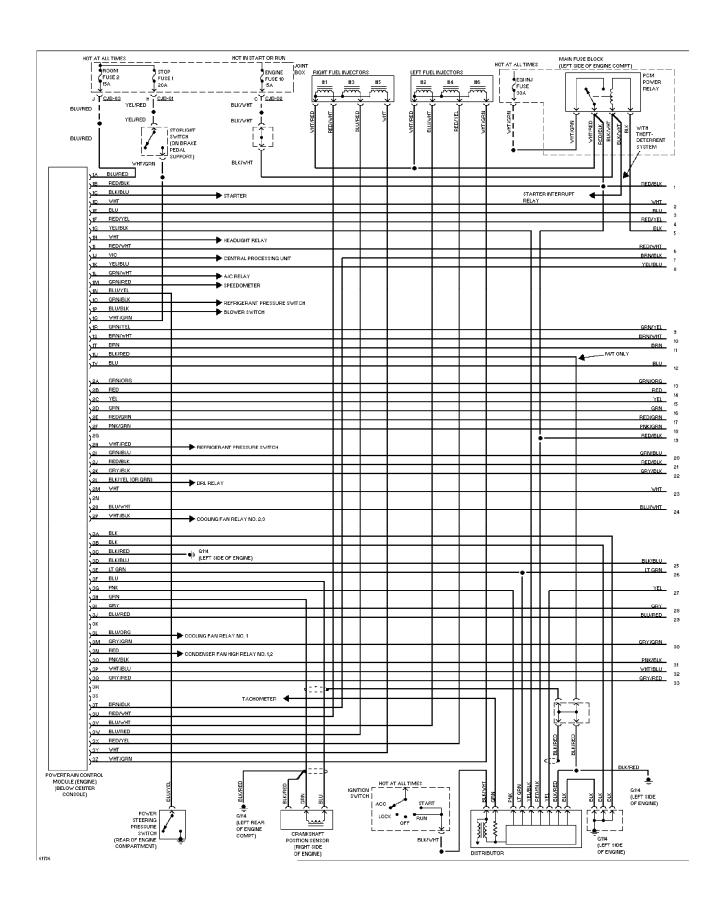

### SYSTEM WIRING DIAGRAMS 2.0L, Engine Performance Circuits, A/T (1 of 2) (p. 18)

1994 Mazda 626

For x

## SYSTEM WIRING DIAGRAMS 2.0L, Engine Performance Circuits, A/T (2 of 2) (p. 19)

1994 Mazda 626

For x