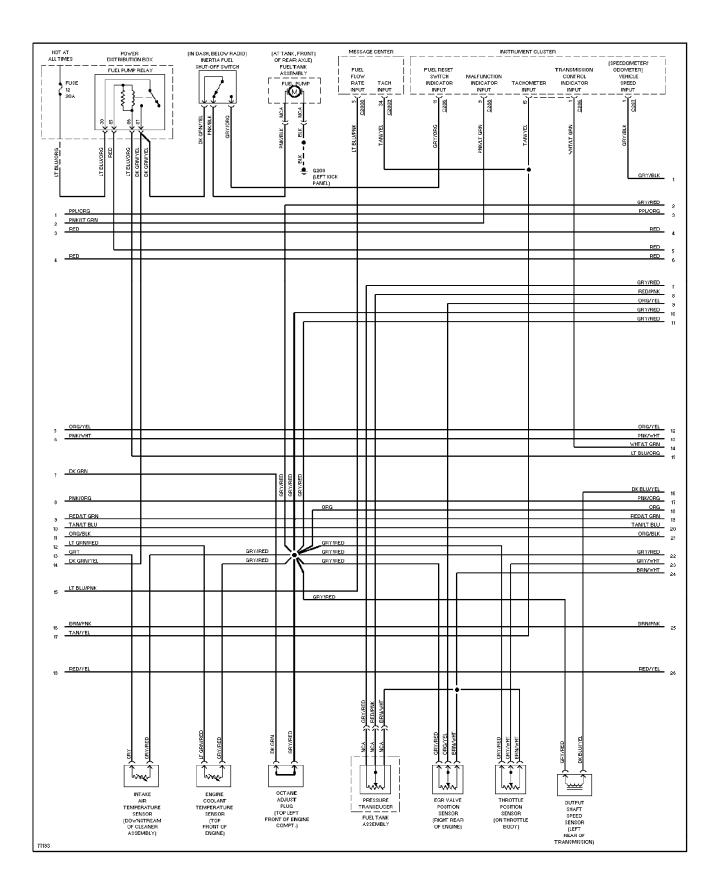

### SYSTEM WIRING DIAGRAMS Instrument Cluster & Message Center Circuit (1 of 2) (p. 32) 1996 Ford Explorer

For x

### SYSTEM WIRING DIAGRAMS Instrument Cluster & Message Center Circuit (2 of 2) (p. 33) 1996 Ford Explorer

For x