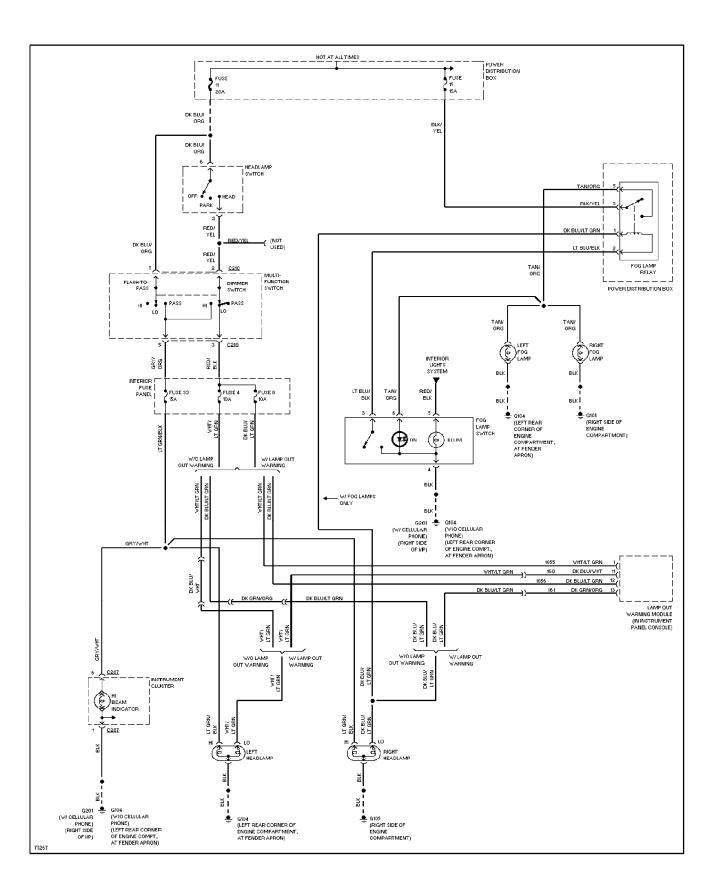

### SYSTEM WIRING DIAGRAMS Headlamps/Fog Lamps Circuit (p. 30) 1996 Ford Explorer

For x