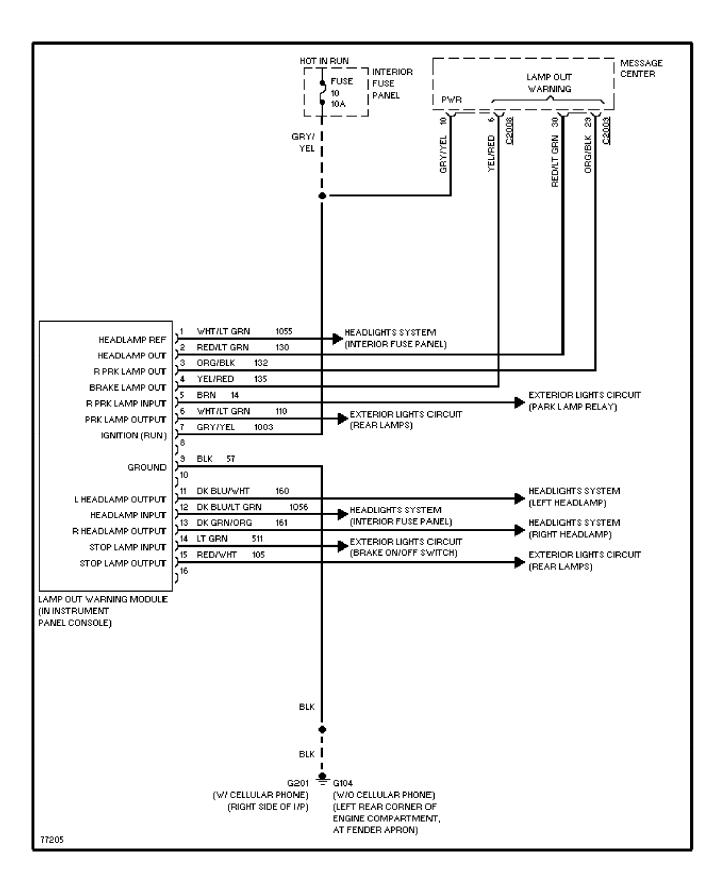

### SYSTEM WIRING DIAGRAMS Lamp Outage Module Circuit (p. 22) 1996 Ford Explorer

For x