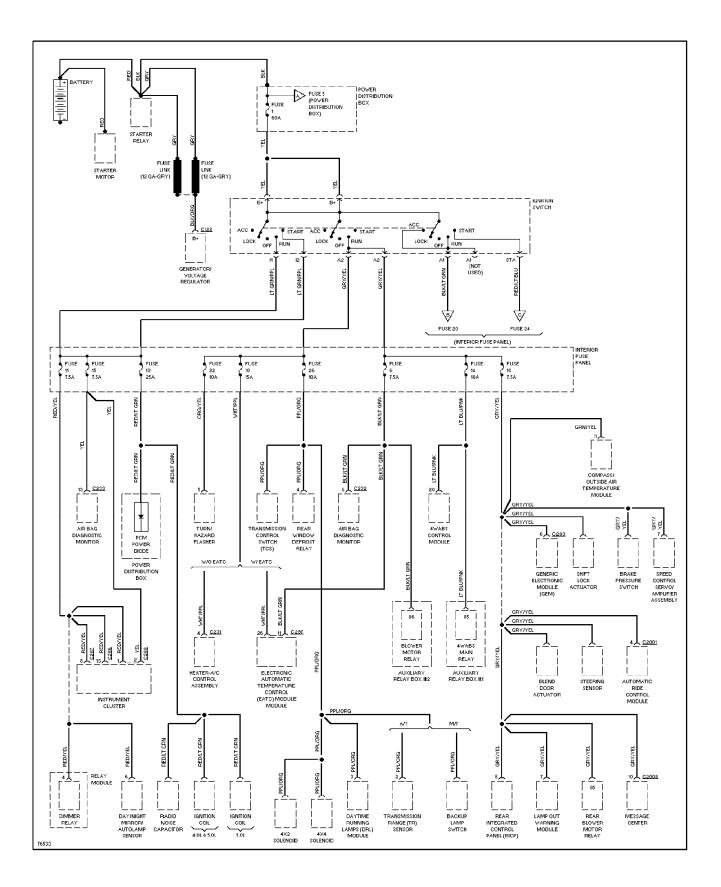

### SYSTEM WIRING DIAGRAMS Anti-theft Circuit (p. 4)

1996 Ford Explorer

For x

SYSTEM WIRING DIAGRAMS Body Computer Circuits (1 of 2) (p. 5) 1996 Ford Explorer

For x

## SYSTEM WIRING DIAGRAMS Body Computer Circuits (2 of 2) (p. 6)