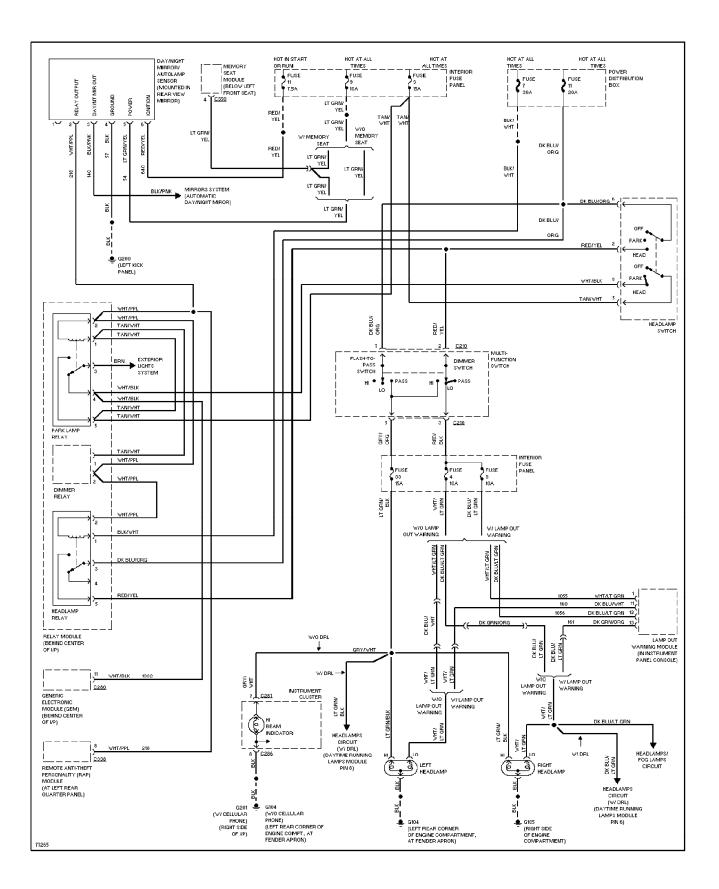

### SYSTEM WIRING DIAGRAMS Headlamps Circuit, W/ Autolamps (p. 28) 1996 Ford Explorer

For x

SYSTEM WIRING DIAGRAMS Headlamps Circuit, W/ DRL (p. 29)

1996 Ford Éxplorer

### SYSTEM WIRING DIAGRAMS Headlamps/Fog Lamps Circuit (p. 30) 1996 Ford Explorer

For x