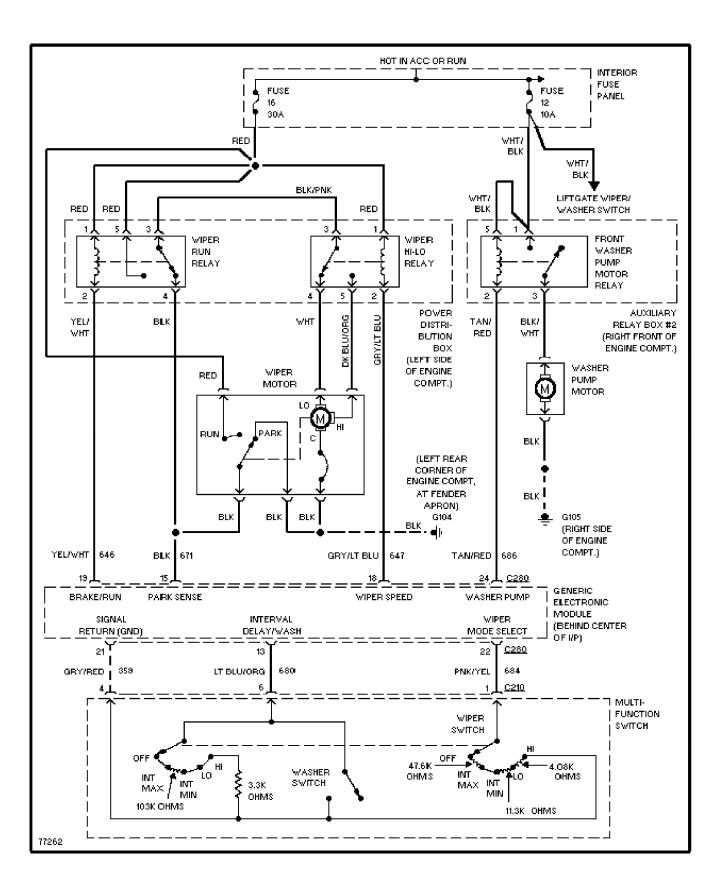

# SYSTEM WIRING DIAGRAMS Front Wiper/Washer Circuit (p. 66)

1996 Ford Explorer For x