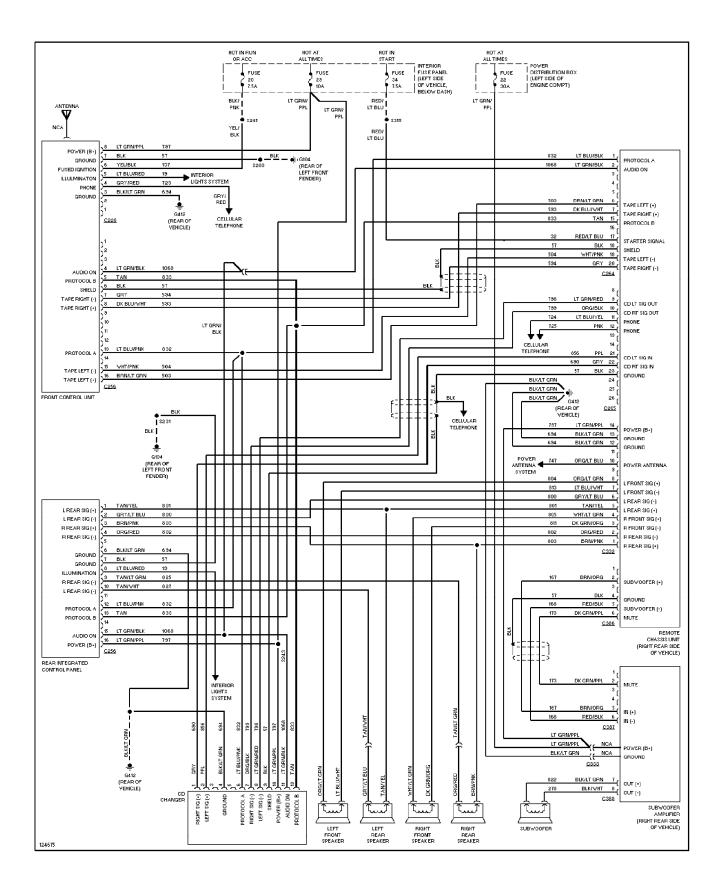

## SYSTEM WIRING DIAGRAMS Power Window Circuit, 4 Door (p. 52)

1996 Ford Explorer For x

SYSTEM WIRING DIAGRAMS

Base Radio (p. 53) 1996 Ford Explorer

For x

SYSTEM WIRING DIAGRAMS

JBL System (p. 54) 1996 Ford Explorer

For x