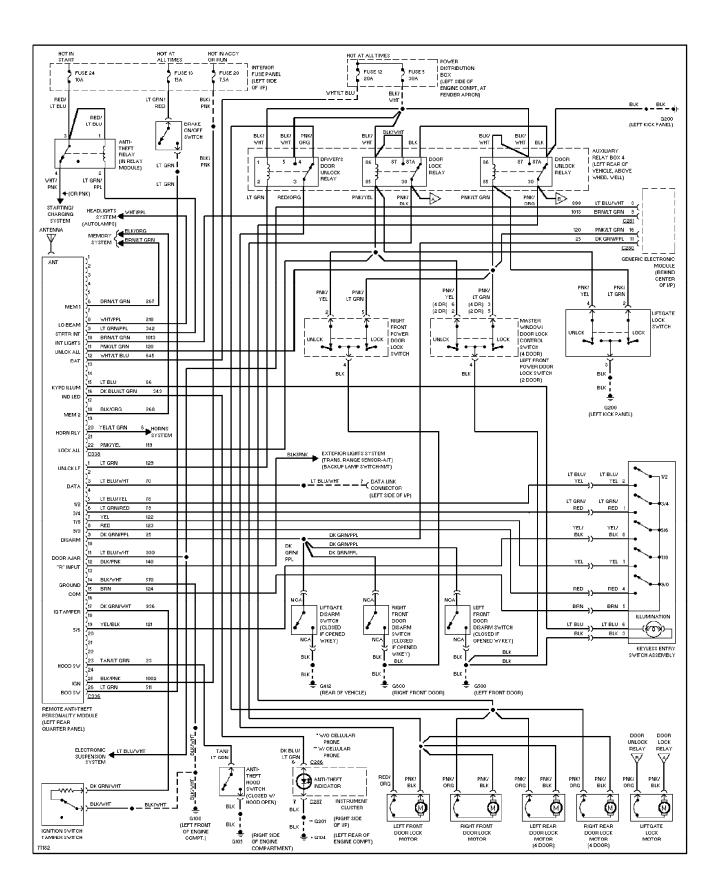

### SYSTEM WIRING DIAGRAMS Anti-theft Circuit (p. 4)

1996 Ford Explorer

For x

SYSTEM WIRING DIAGRAMS Body Computer Circuits (1 of 2) (p. 5) 1996 Ford Explorer

For x