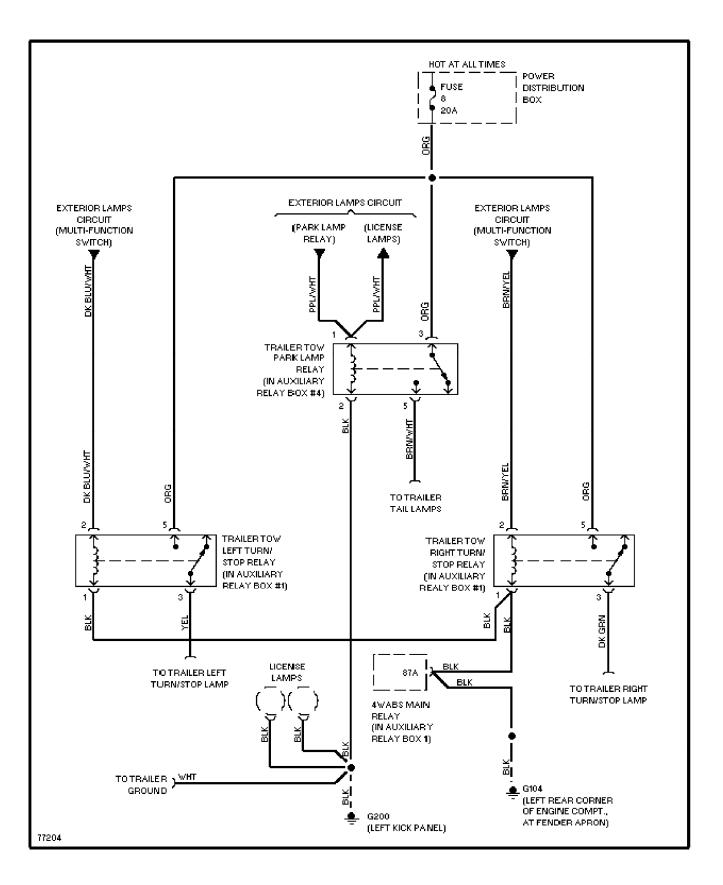

### SYSTEM WIRING DIAGRAMS Trailer/Camper Adapter Circuit (p. 23) 1996 Ford Explorer

SYSTEM WIRING DIAGRAMS Ground Distribution Circuit (1 of 4) (p. 24) 1996 Ford Explorer

SYSTEM WIRING DIAGRAMS Ground Distribution Circuit (2 of 4) (p. 25) 1996 Ford Explorer