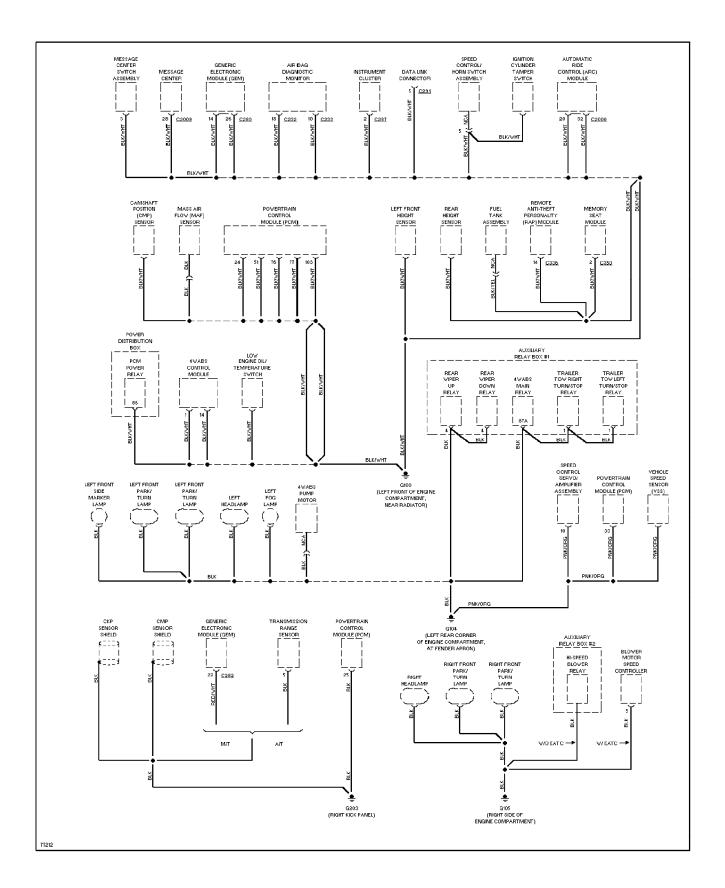

### SYSTEM WIRING DIAGRAMS Electronic Suspension Circuit (1 of 2) (p. 10) 1996 Ford Explorer

For x

### SYSTEM WIRING DIAGRAMS Electronic Suspension Circuit (2 of 2) (p. 11) 1996 Ford Explorer

For x

SYSTEM WIRING DIAGRAMS 4.0L, Engine Performance Circuits (1 of 4) (p. 12) 1996 Ford Explorer

For x