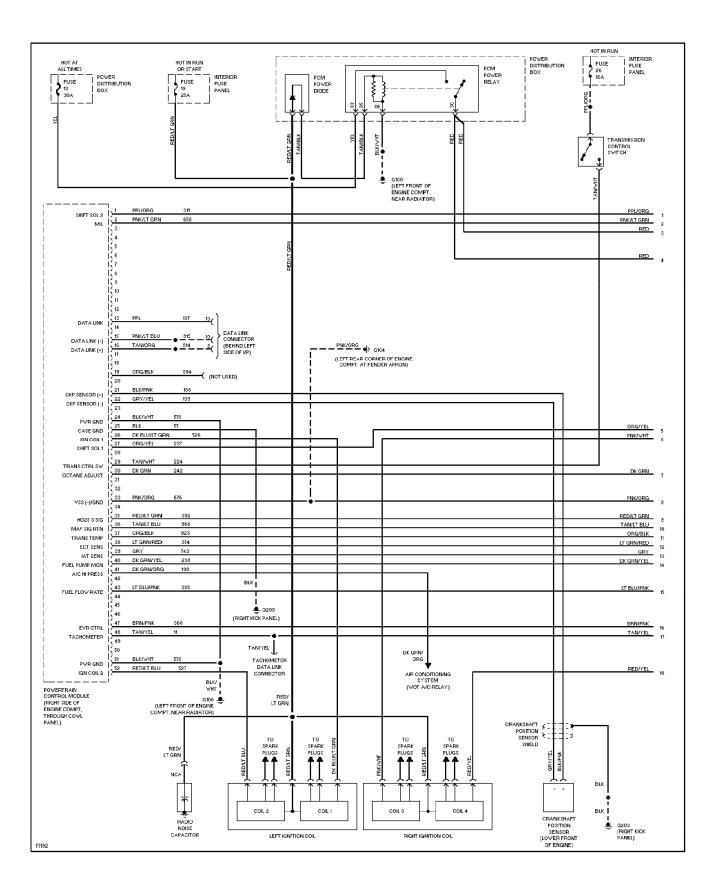

# SYSTEM WIRING DIAGRAMS 4.0L, Engine Performance Circuits (2 of 4) (p. 13)

### SYSTEM WIRING DIAGRAMS 4.0L, Engine Performance Circuits (3 of 4) (p. 14) 1996 Ford Explorer

For x

SYSTEM WIRING DIAGRAMS 4.0L, Engine Performance Circuits (4 of 4) (p. 15) 1996 Ford Explorer

For x

SYSTEM WIRING DIAGRAMS 5.0L, Engine Performance Circuits (1 of 4) (p. 16) 1996 Ford Explorer