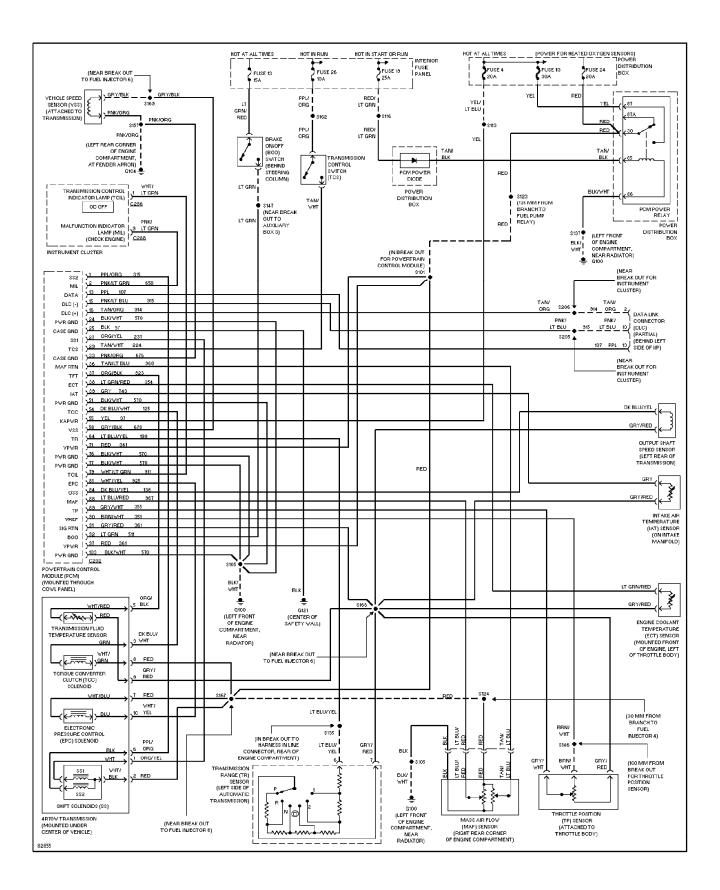

#### SYSTEM WIRING DIAGRAMS 5.0L, 4R7OW Transmission Circuit (p. 63) 1996 Ford Explorer

For x