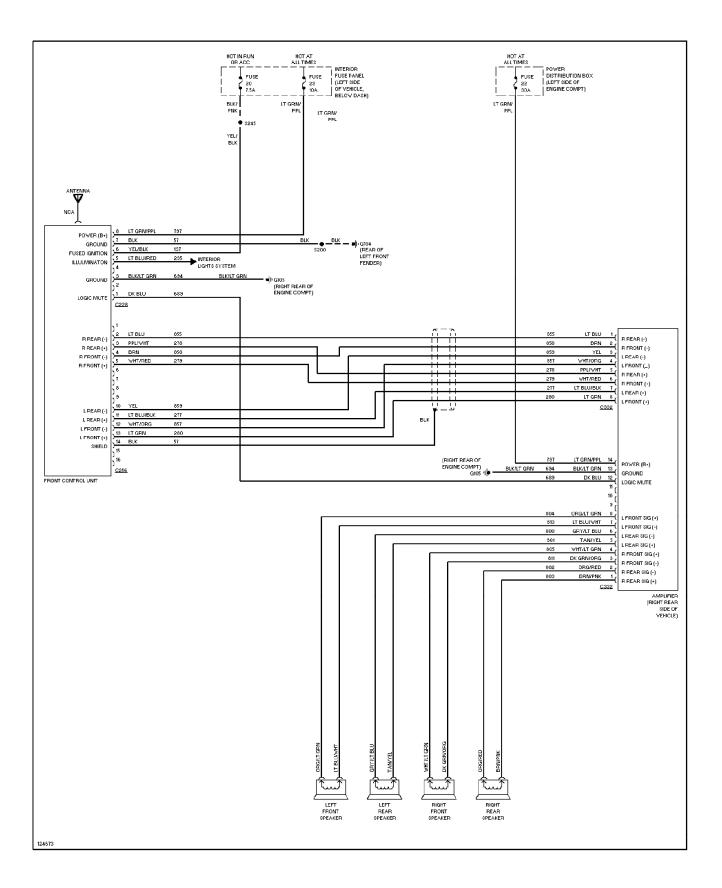

## SYSTEM WIRING DIAGRAMS Premium Sound Radio Circuit, W/ CD Player (p. 55) 1996 Ford Explorer

For x

SYSTEM WIRING DIAGRAMS Premium Sound Radio Circuit, W/O CD Player (p. 56) 1996 Ford Explorer

For x