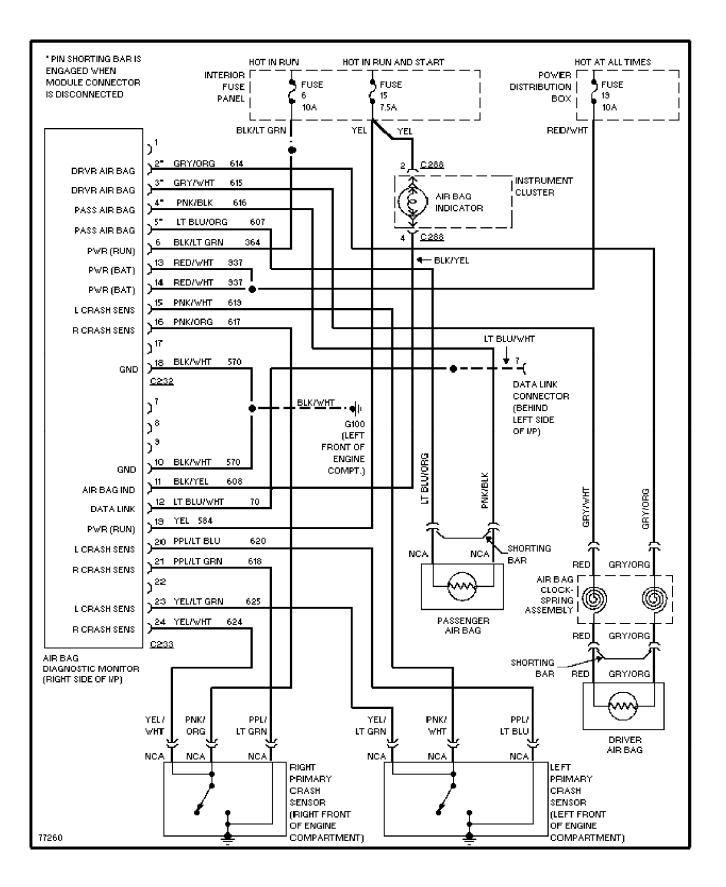

## SYSTEM WIRING DIAGRAMS Starting Circuit (p. 59)

SYSTEM WIRING DIAGRAMS Supplemental Restraint Circuit (p. 60) 1996 Ford Explorer

For x