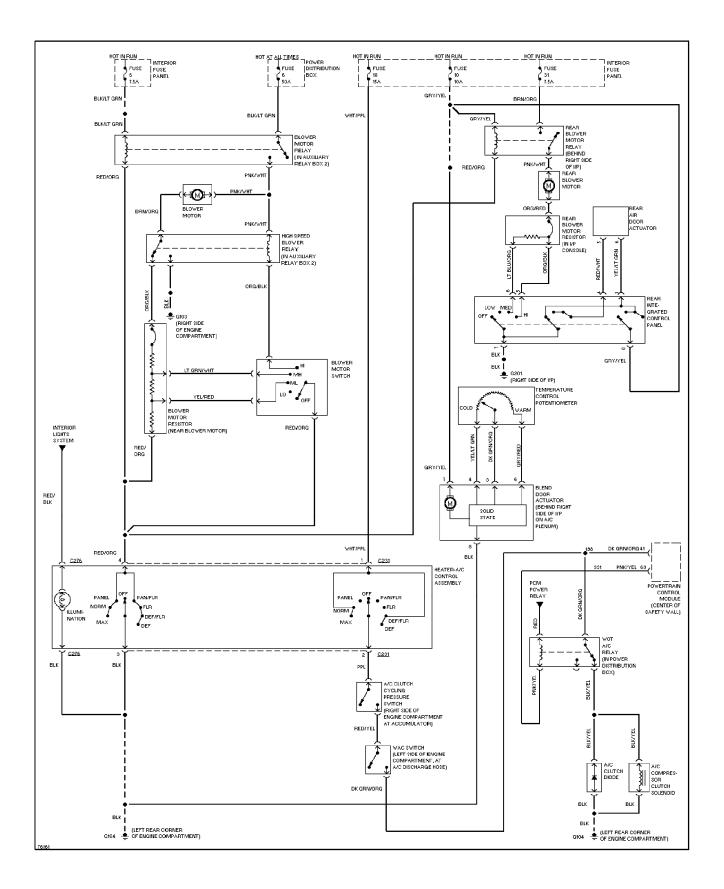

### SYSTEM WIRING DIAGRAMS A/C Circuit, Manual A/C (p. 2)

1996 Ford Explorer

For x