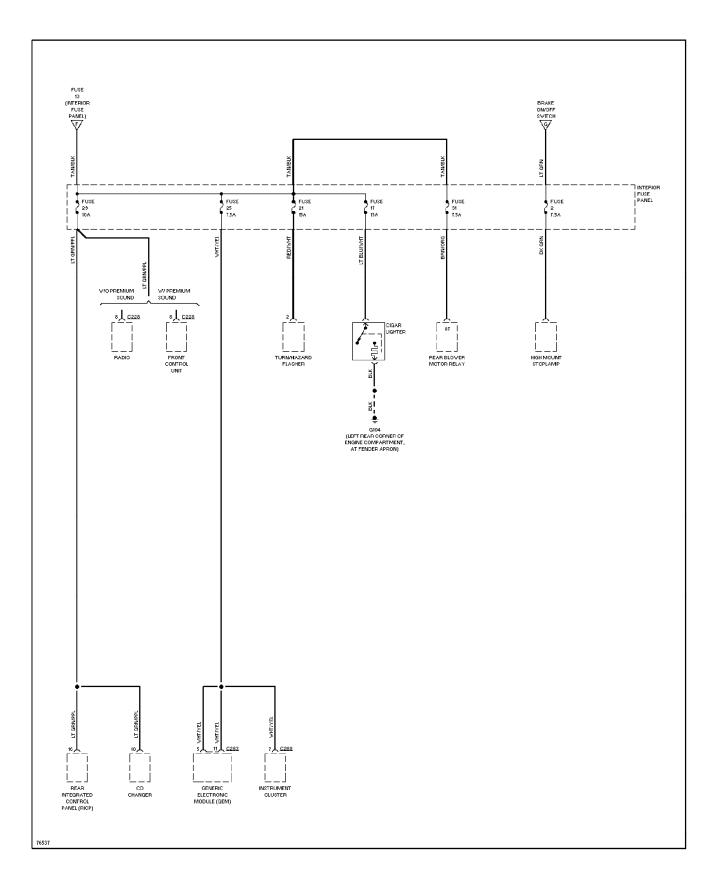

## SYSTEM WIRING DIAGRAMS Premium Sound Radio Circuit, W/ CD Player (p. 55) 1996 Ford Explorer

For x

SYSTEM WIRING DIAGRAMS Premium Sound Radio Circuit, W/O CD Player (p. 56) 1996 Ford Explorer

For x