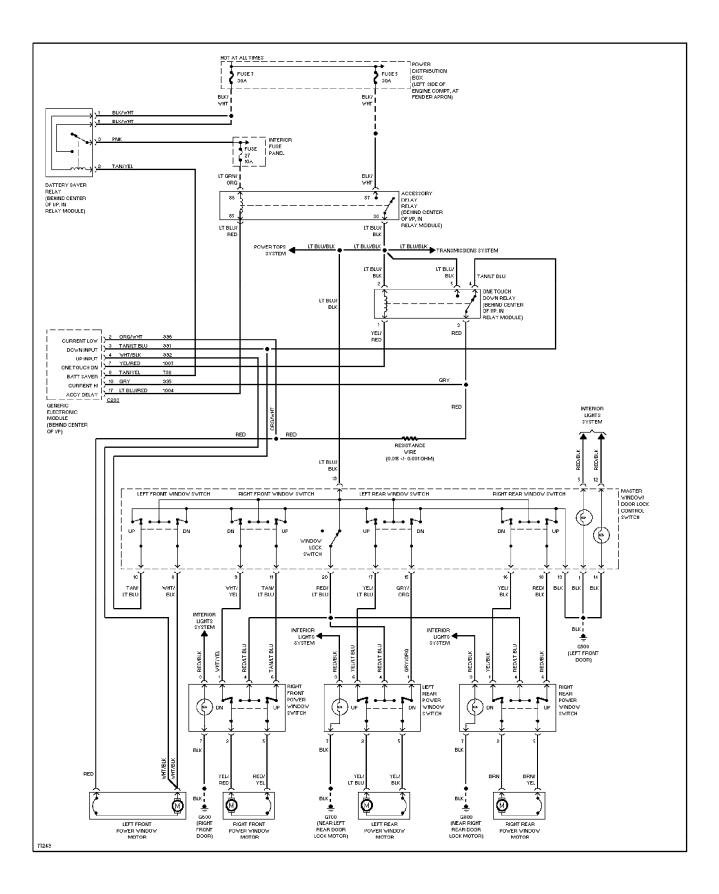

## SYSTEM WIRING DIAGRAMS Power Window Circuit, 4 Door (p. 52)

1996 Ford Explorer For x

SYSTEM WIRING DIAGRAMS

Base Radio (p. 53) 1996 Ford Explorer

For x

SYSTEM WIRING DIAGRAMS

JBL System (p. 54) 1996 Ford Explorer