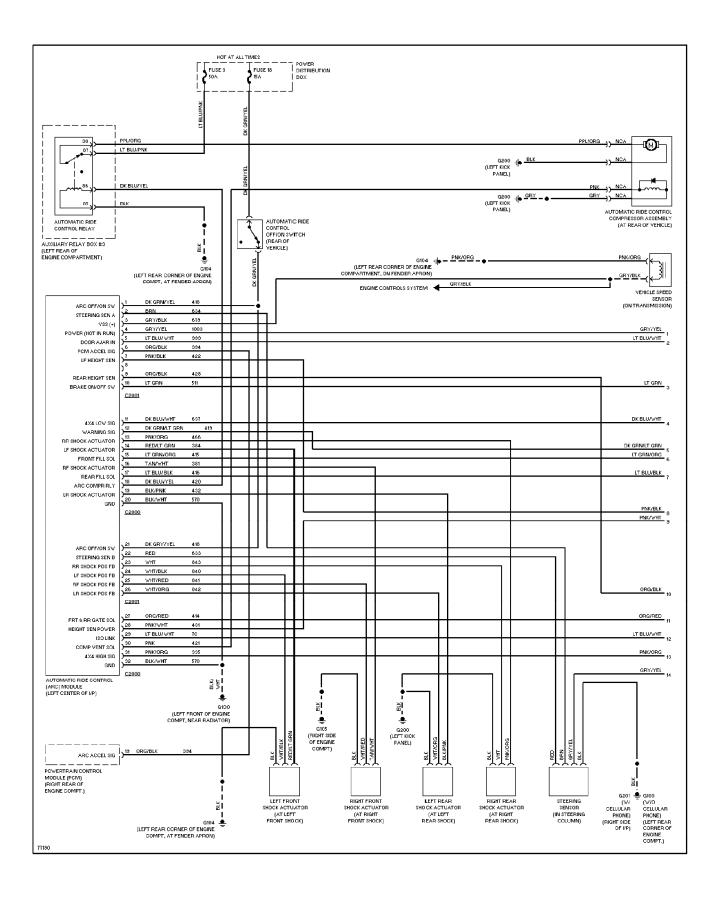

### SYSTEM WIRING DIAGRAMS Electronic Suspension Circuit (2 of 2) (p. 11) 1996 Ford Explorer

For x

SYSTEM WIRING DIAGRAMS 4.0L, Engine Performance Circuits (1 of 4) (p. 12) 1996 Ford Explorer

For x