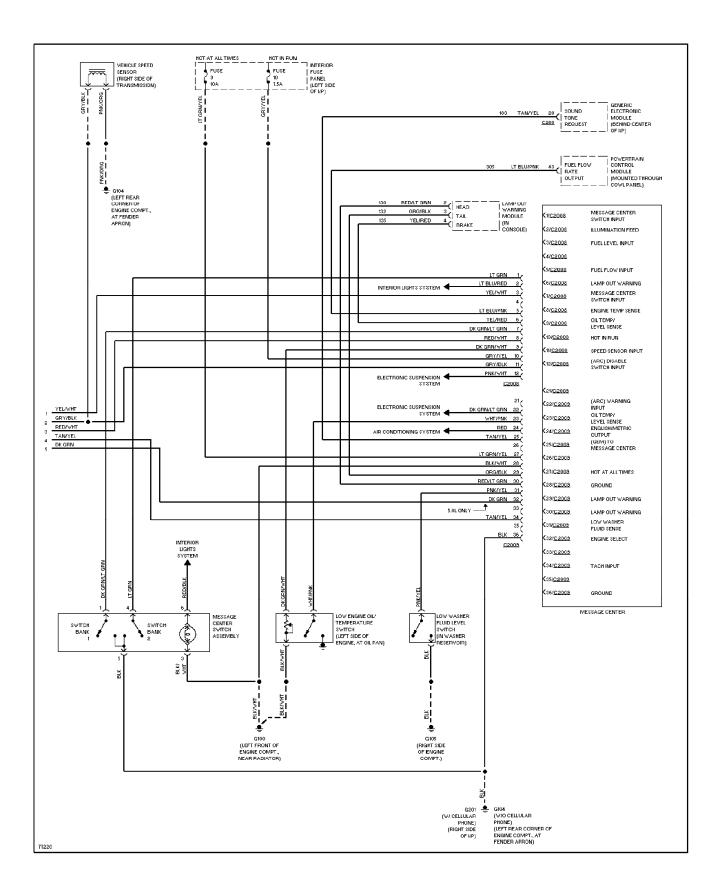

### SYSTEM WIRING DIAGRAMS Instrument Cluster & Message Center Circuit (1 of 2) (p. 32) 1996 Ford Explorer

For x

### SYSTEM WIRING DIAGRAMS Instrument Cluster & Message Center Circuit (2 of 2) (p. 33) 1996 Ford Explorer

For x