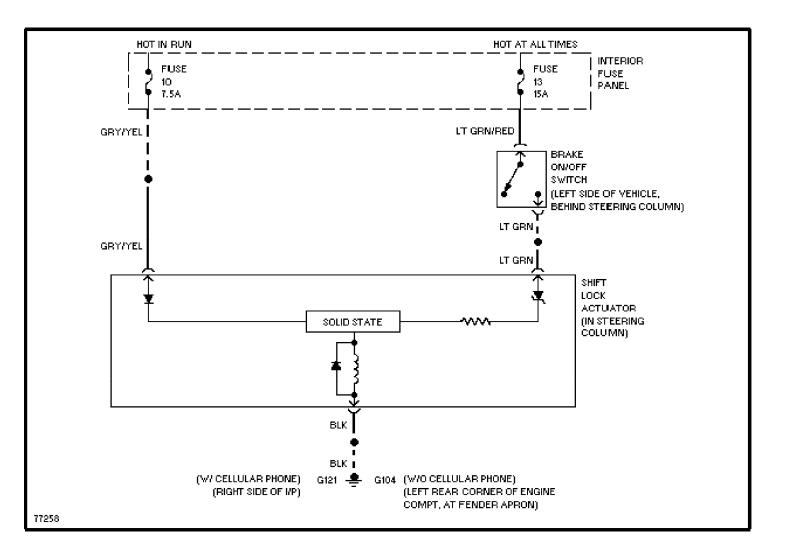

## SYSTEM WIRING DIAGRAMS Shift Interlock Circuit (p. 57)

1996 Ford Explorer

For x