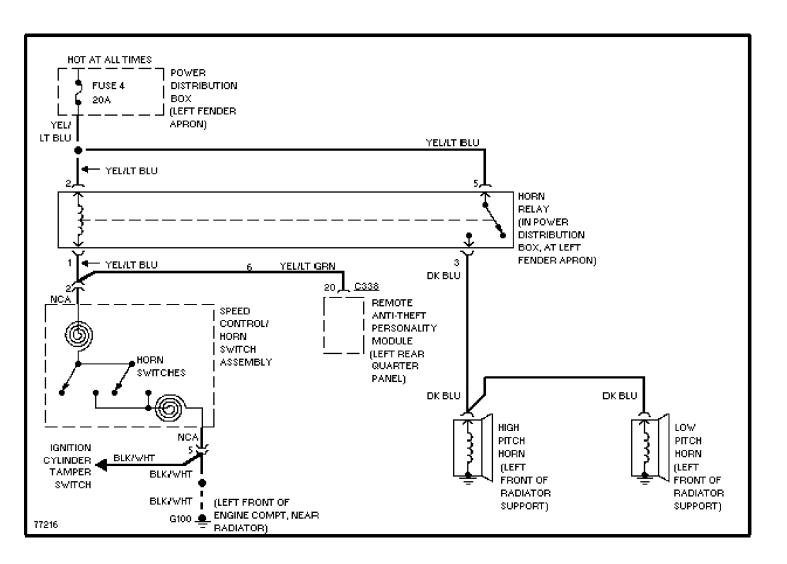

996 Ford Explorer

For x



### SYSTEM WIRING DIAGRAMS Trailer/Camper Adapter Circuit (p. 23) 1996 Ford Explorer



SYSTEM WIRING DIAGRAMS Ground Distribution Circuit (1 of 4) (p. 24) 1996 Ford Explorer



SYSTEM WIRING DIAGRAMS Ground Distribution Circuit (2 of 4) (p. 25) 1996 Ford Explorer



SYSTEM WIRING DIAGRAMS Ground Distribution Circuit (3 of 4) (p. 26)



SYSTEM WIRING DIAGRAMS Ground Distribution Circuit (4 of 4) (p. 27) 1996 Ford Explorer



### SYSTEM WIRING DIAGRAMS Headlamps Circuit, W/ Autolamps (p. 28) 1996 Ford Explorer

For x



SYSTEM WIRING DIAGRAMS Headlamps Circuit, W/ DRL (p. 29)

1996 Ford Éxplorer



### SYSTEM WIRING DIAGRAMS Headlamps/Fog Lamps Circuit (p. 30) 1996 Ford Explorer

For x



# SYSTEM WIRING DIAGRAMS

Horn Circuit (p. 31)

1996 Ford Explorer

For x



### SYSTEM WIRING DIAGRAMS Instrument Cluster & Message Center Circuit (1 of 2) (p. 32) 1996 Ford Explorer

For x



### SYSTEM WIRING DIAGRAMS Instrument Cluster & Message Center Circuit (2 of 2) (p. 33) 1996 Ford Explorer

For x



### SYSTEM WIRING DIAGRAMS Overhead Console Circuit (p. 34)



### SYSTEM WIRING DIAGRAMS Courtesy Lamps Circuit (p. 35)

1996 Ford Explorer

For x



SYSTEM WIRING DIAGRAMS Instrument Illumination Circuit (1 of 2) (p. 36) 1996 Ford Explorer



SYSTEM WIRING DIAGRAMS Instrument Illumination Circuit (2 of 2) (p. 37) 1996 Ford Explorer

For x



## SYSTEM WIRING DIAGRAMS Left Front Memory Seat Circuit (p. 38) 1996 Ford Explorer

For x



## SYSTEM WIRING DIAGRAMS Memory System Circuits (p. 39) 1996 Ford Explorer

For x



## SYSTEM WIRING DIAGRAMS Power Antenn