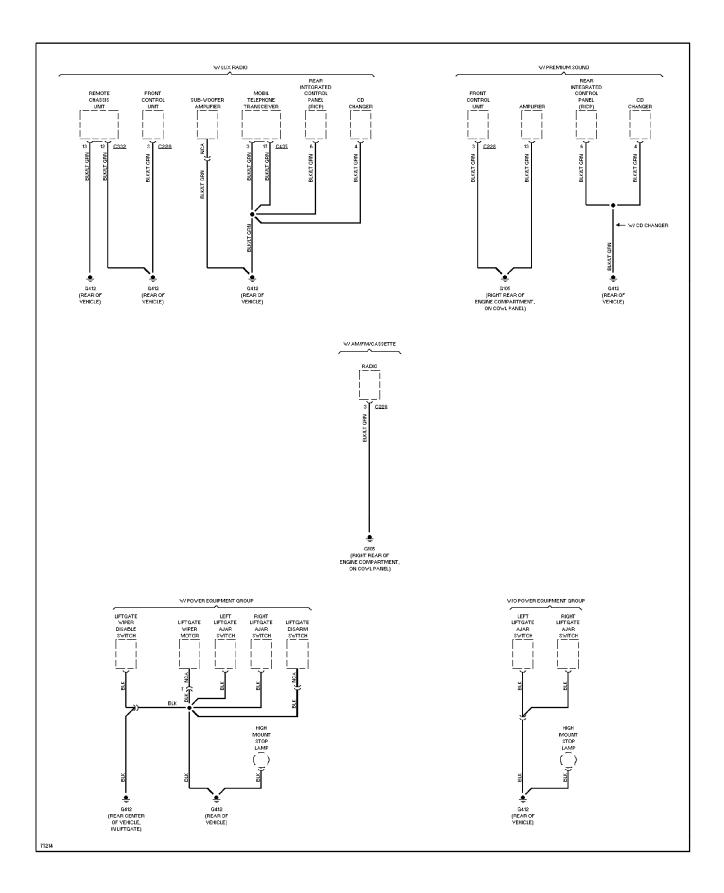

## SYSTEM WIRING DIAGRAMS Power Window Circuit, 4 Door (p. 52)

1996 Ford Explorer For x

SYSTEM WIRING DIAGRAMS

Base Radio (p. 53) 1996 Ford Explorer

For x

SYSTEM WIRING DIAGRAMS

JBL System (p. 54) 1996 Ford Explorer

For x

## SYSTEM WIRING DIAGRAMS Premium Sound Radio Circuit, W/ CD Player (p. 55) 1996 Ford Explorer

For x

SYSTEM WIRING DIAGRAMS Premium Sound Radio Circuit, W/O CD Player (p. 56) 1996 Ford Explorer

For x