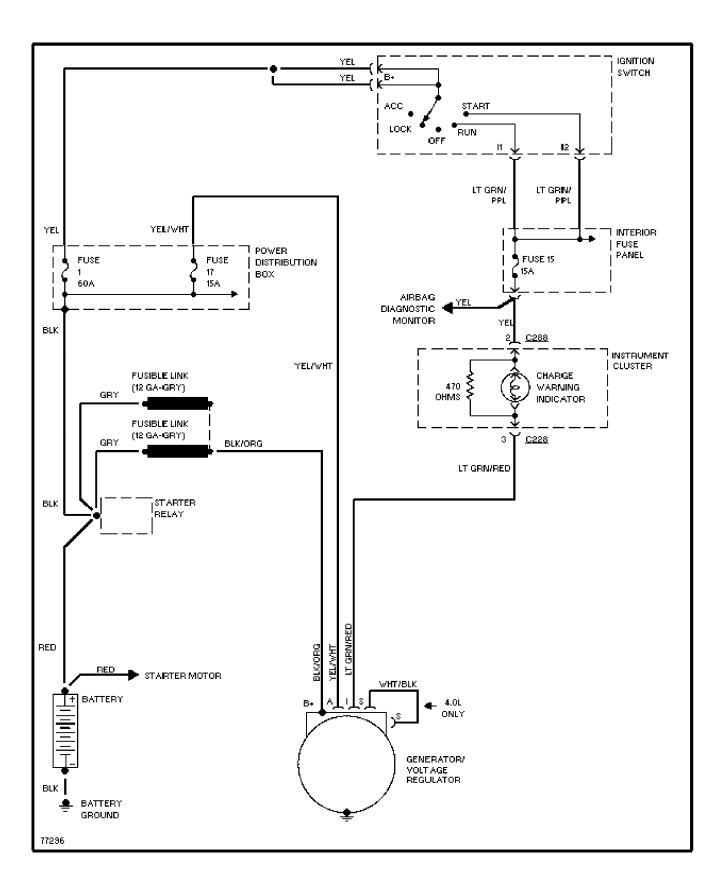

ower & Lumbar Seat Circuit (p. 49)



SYSTEM WIRING DIAGRAMS Power Top/Sunroof Circuits (p. 50) 1996 Ford Explorer

For x



# SYSTEM WIRING DIAGRAMS Power Window Circuit, 2 Door (p. 51)



## SYSTEM WIRING DIAGRAMS Power Window Circuit, 4 Door (p. 52)

1996 Ford Explorer For x



SYSTEM WIRING DIAGRAMS

Base Radio (p. 53) 1996 Ford Explorer

For x



SYSTEM WIRING DIAGRAMS

JBL System (p. 54) 1996 Ford Explorer

For x



## SYSTEM WIRING DIAGRAMS Premium Sound Radio Circuit, W/ CD Player (p. 55) 1996 Ford Explorer

For x



SYSTEM WIRING DIAGRAMS Premium Sound Radio Circuit, W/O CD Player (p. 56) 1996 Ford Explorer

For x



## SYSTEM WIRING DIAGRAMS Shift Interlock Circuit (p. 57)

1996 Ford Explorer

For x



# SYSTEM WIRING DIAGRAMS

Charging Circuit (p. 58) 1996 Ford Explorer

For x



## SYSTEM WIRING DIAGRAMS Starting Circuit (p. 59)



SYSTEM WIRING DIAGRAMS Supplemental Restraint Circuit (p. 60) 1996 Ford Explorer

For x



#### SYSTEM WIRING DIAGRAMS 4.0L, 4R55E Transmission Circuit (p. 61) 1996 Ford Explorer

For x



## SYSTEM WIRING DIAGRAMS Transfer Case Circuit (p. 62)

1996 Ford Explorer

For x



#### SYSTEM WIRING DIAGRAMS 5.0L, 4R7OW Transmission Circuit (p. 63) 1996 Ford Explorer

For x



#### SYSTEM WIRING DIAGRAMS Transfer Case Circuit (p. 64)

1996 Ford Explorer

For x



## SYSTEM WIRING DIAGRAMS Warning System Circuits (p. 65) 1996 Ford Explorer

For x



# SYSTEM WIRING DIAGRAMS Front Wiper/Washer Circuit (p. 66)

1996 Ford Explorer For x



# SYSTEM WIRING DIAGRAMS Rear Wiper/Washer Circuit (p. 67)