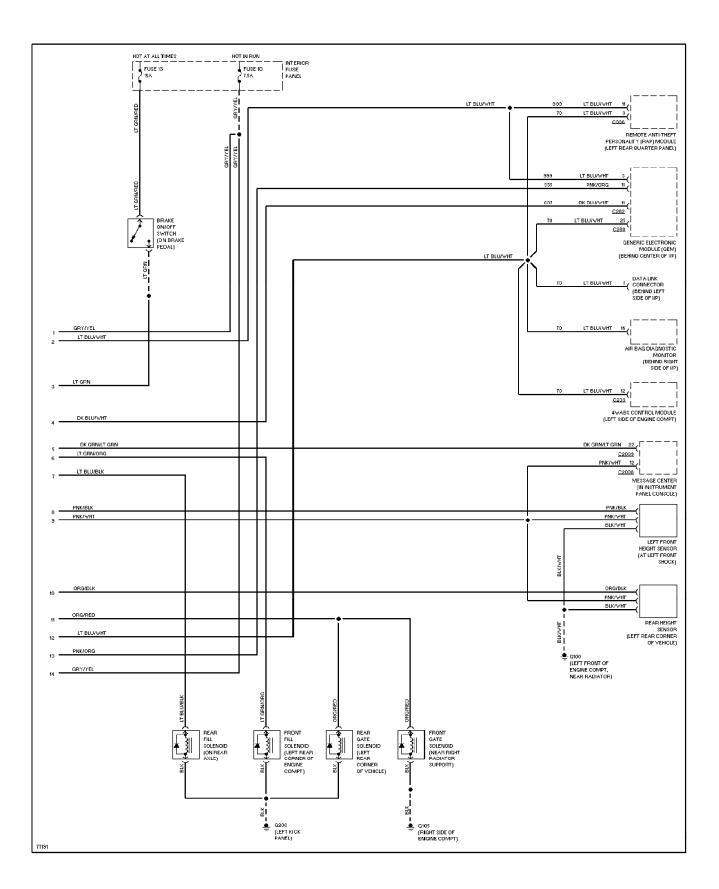

### SYSTEM WIRING DIAGRAMS Electronic Suspension Circuit (1 of 2) (p. 10) 1996 Ford Explorer

For x