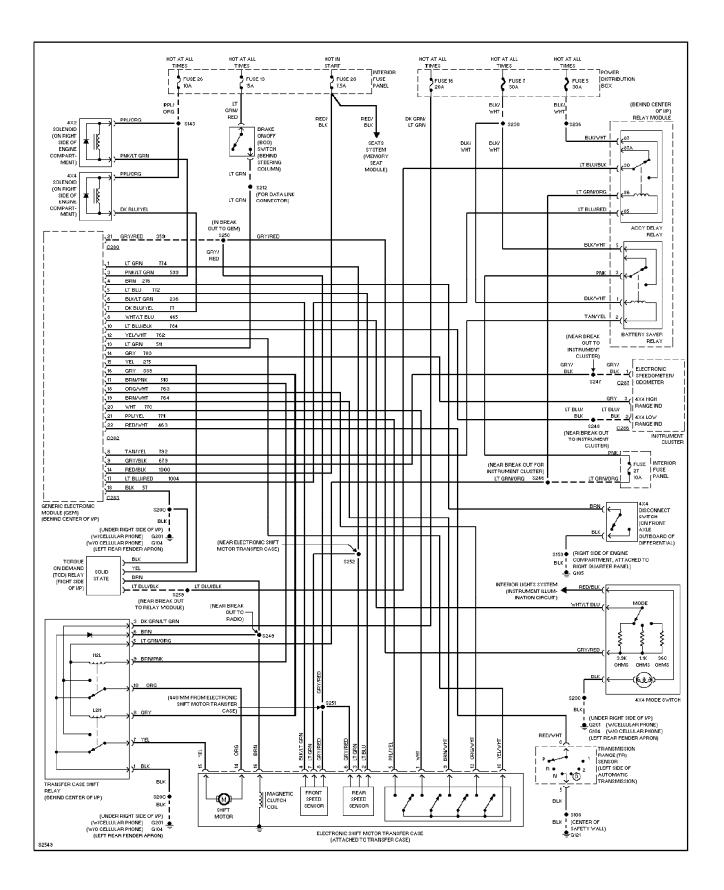

## SYSTEM WIRING DIAGRAMS Transfer Case Circuit (p. 62)

1996 Ford Explorer

For x

#### SYSTEM WIRING DIAGRAMS Transfer Case Circuit (p. 64)

1996 Ford Explorer

For x