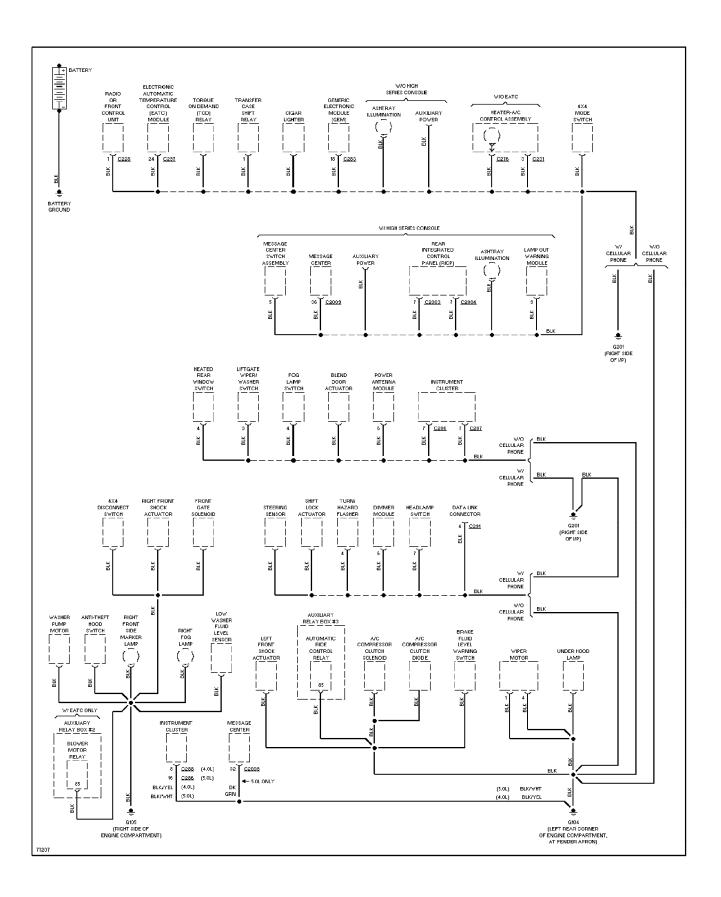

### SYSTEM WIRING DIAGRAMS Anti-theft Circuit (p. 4)

1996 Ford Explorer

For x

SYSTEM WIRING DIAGRAMS Body Computer Circuits (1 of 2) (p. 5) 1996 Ford Explorer

For x

## SYSTEM WIRING DIAGRAMS Body Computer Circuits (2 of 2) (p. 6)