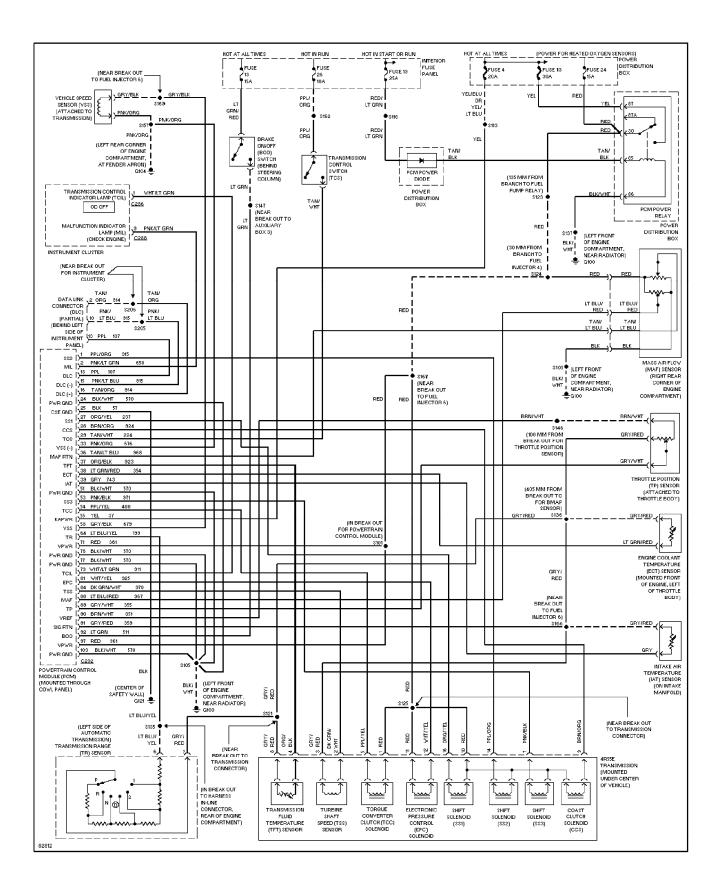

#### SYSTEM WIRING DIAGRAMS 4.0L, 4R55E Transmission Circuit (p. 61) 1996 Ford Explorer

For x