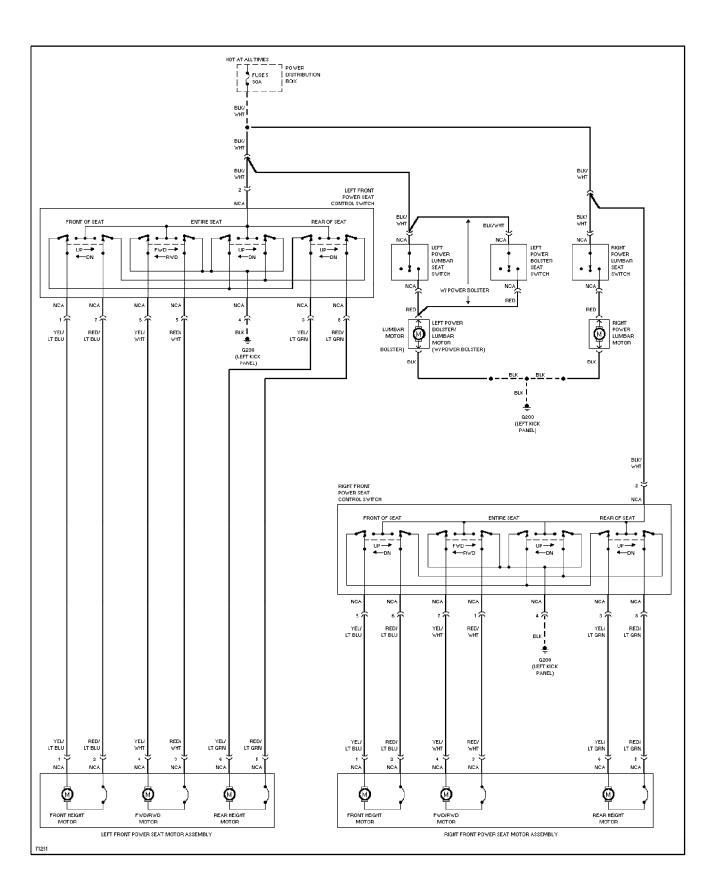

# SYSTEM WIRING DIAGRAMS Power & Lumbar Seat Circuit (p. 49)

SYSTEM WIRING DIAGRAMS Power Top/Sunroof Circuits (p. 50) 1996 Ford Explorer

For x