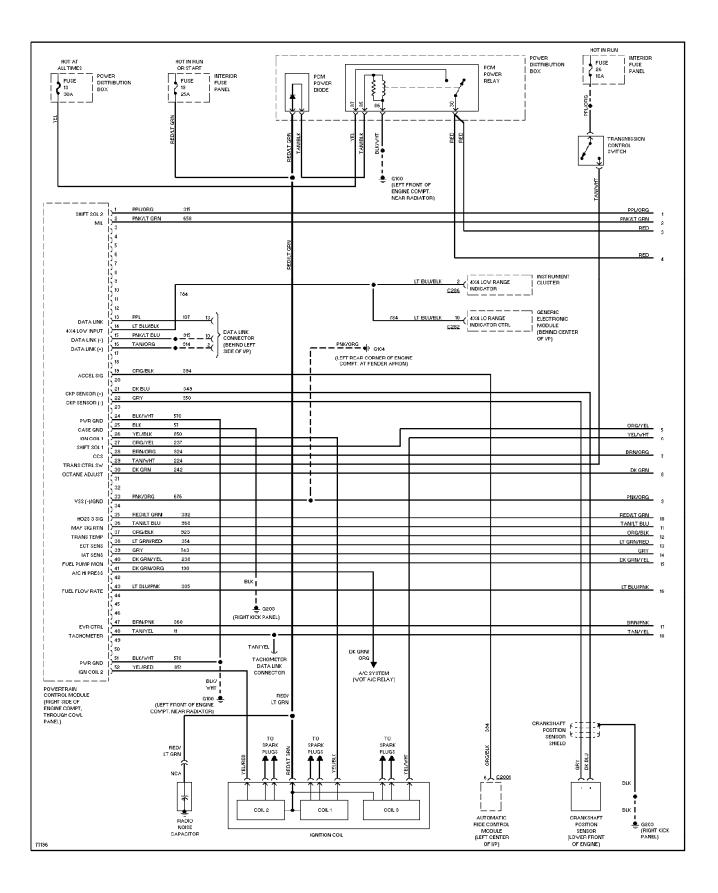

#### SYSTEM WIRING DIAGRAMS 4.0L, 4R55E Transmission Circuit (p. 61) 1996 Ford Explorer

For x