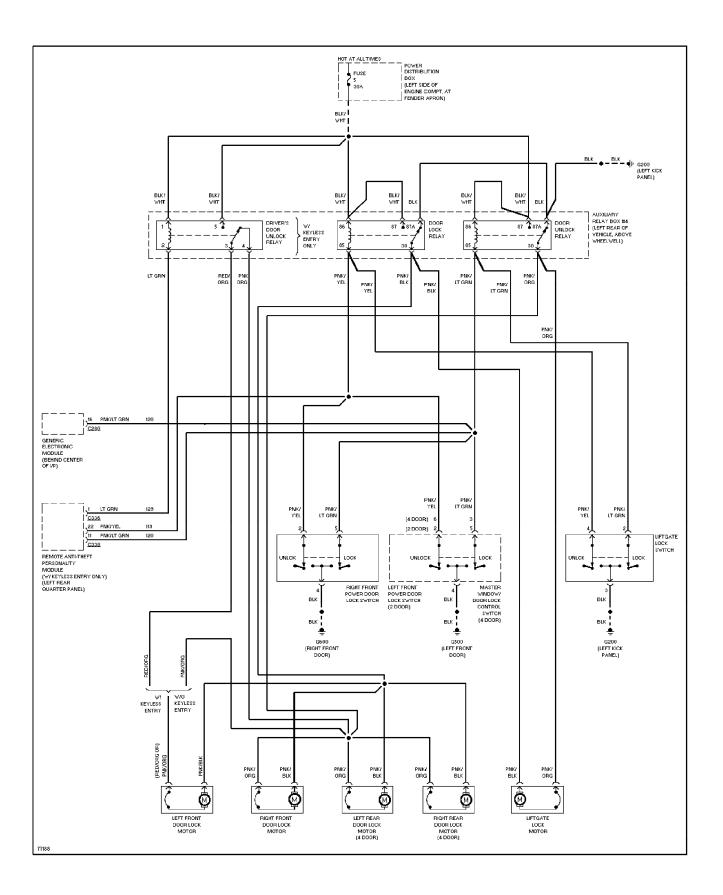

## SYSTEM WIRING DIAGRAMS Power Door Lock Circuit (p. 46)

1996 Ford Explorer

For x