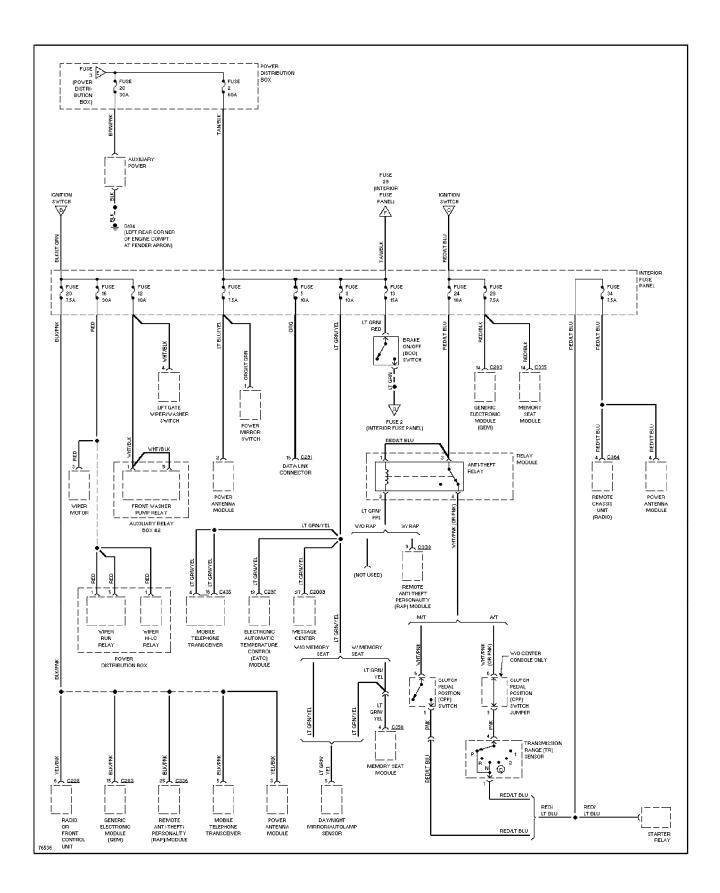

## SYSTEM WIRING DIAGRAMS Power Antenna Circuit (p. 40)

SYSTEM WIRING DIAGRAMS Power Distribution Circuit (1 of 5) (p. 41) 1996 Ford Explorer

## SYSTEM WIRING DIAGRAMS Starting Circuit (p. 59)

SYSTEM WIRING DIAGRAMS Supplemental Restraint Circuit (p. 60) 1996 Ford Explorer

For x