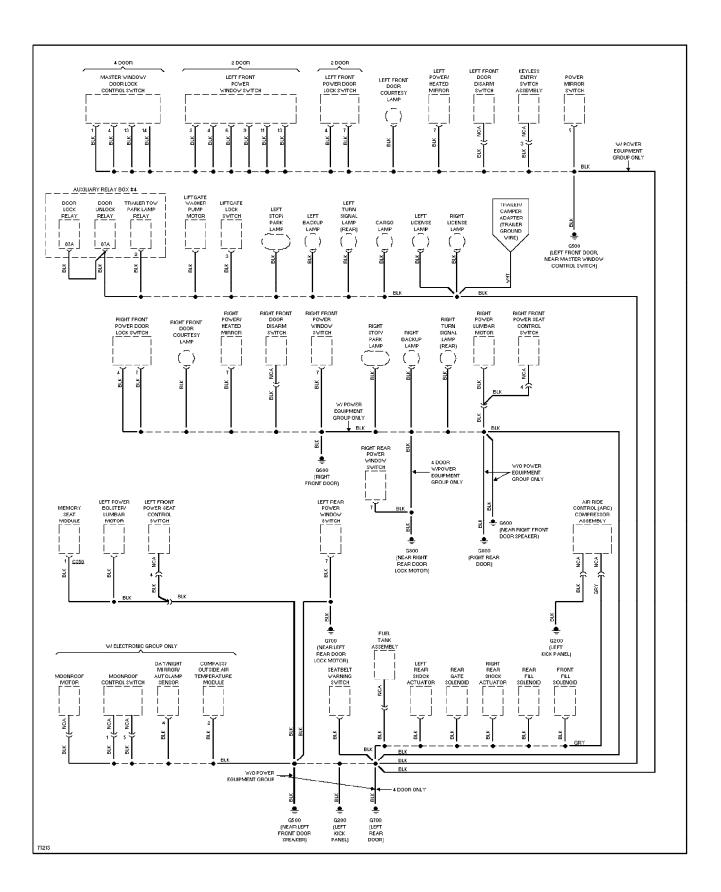

## SYSTEM WIRING DIAGRAMS Power Door Lock Circuit (p. 46)

1996 Ford Explorer

For x

# SYSTEM WIRING DIAGRAMS Power Window Circuit, 2 Door (p. 51)

## SYSTEM WIRING DIAGRAMS Power Window Circuit, 4 Door (p. 52)

1996 Ford Explorer For x

SYSTEM WIRING DIAGRAMS

Base Radio (p. 53) 1996 Ford Explorer

For x

SYSTEM WIRING DIAGRAMS

JBL System (p. 54) 1996 Ford Explorer