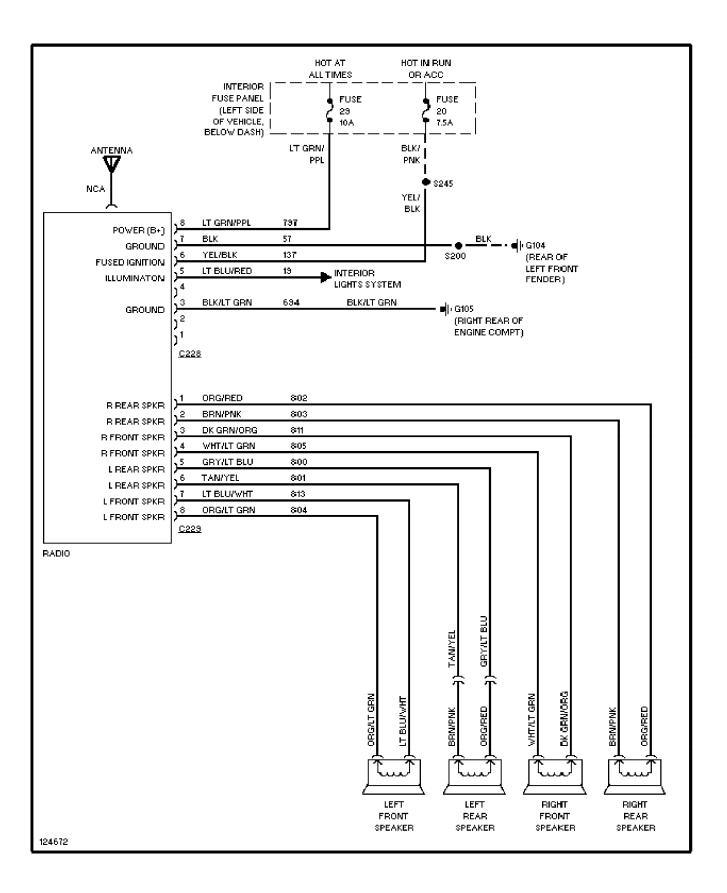

## SYSTEM WIRING DIAGRAMS Power Window Circuit, 4 Door (p. 52)

1996 Ford Explorer For x

SYSTEM WIRING DIAGRAMS

Base Radio (p. 53) 1996 Ford Explorer

For x

SYSTEM WIRING DIAGRAMS

JBL System (p. 54) 1996 Ford Explorer