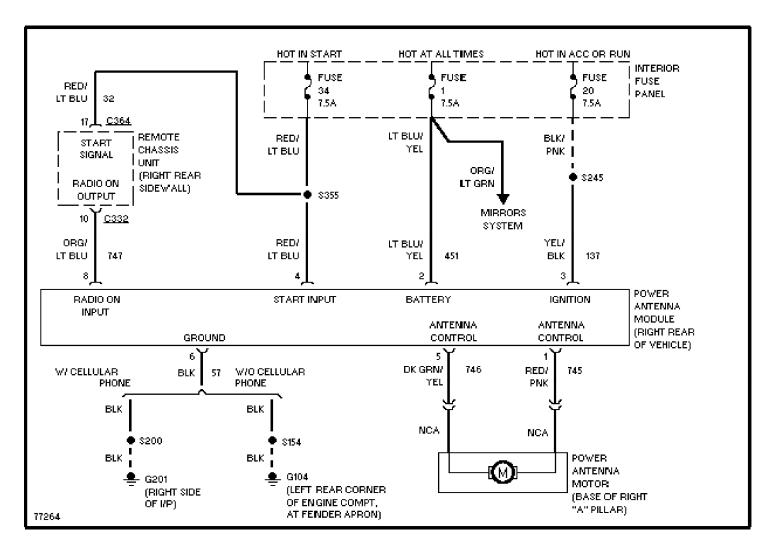

## SYSTEM WIRING DIAGRAMS Power Antenna Circuit (p. 40)

SYSTEM WIRING DIAGRAMS Power Distribution Circuit (1 of 5) (p. 41) 1996 Ford Explorer