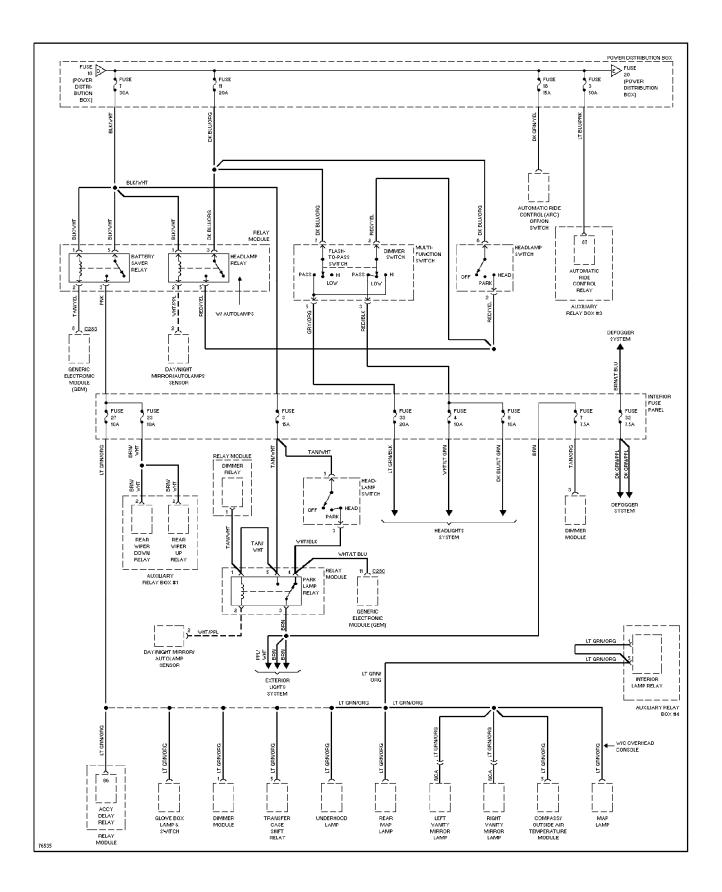

### SYSTEM WIRING DIAGRAMS Headlamps Circuit, W/ Autolamps (p. 28) 1996 Ford Explorer

For x

SYSTEM WIRING DIAGRAMS Headlamps Circuit, W/ DRL (p. 29)

1996 Ford Éxplorer

### SYSTEM WIRING DIAGRAMS Headlamps/Fog Lamps Circuit (p. 30) 1996 Ford Explorer

For x