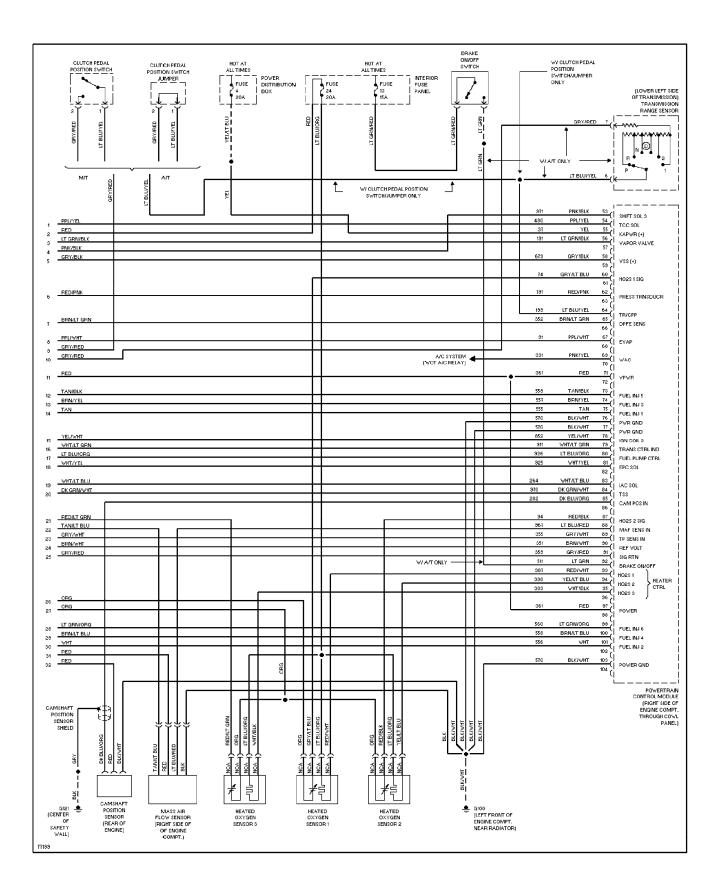

# SYSTEM WIRING DIAGRAMS 4.0L, Engine Performance Circuits (2 of 4) (p. 13)

### SYSTEM WIRING DIAGRAMS 4.0L, Engine Performance Circuits (3 of 4) (p. 14) 1996 Ford Explorer

For x

SYSTEM WIRING DIAGRAMS 4.0L, Engine Performance Circuits (4 of 4) (p. 15) 1996 Ford Explorer

For x

SYSTEM WIRING DIAGRAMS 5.0L, Engine Performance Circuits (1 of 4) (p. 16) 1996 Ford Explorer