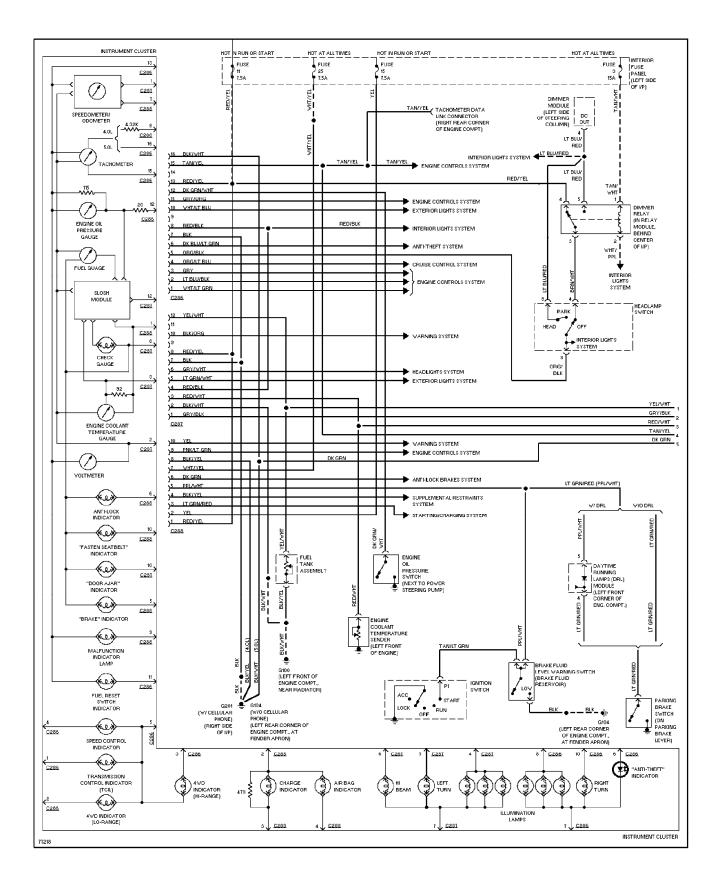

### SYSTEM WIRING DIAGRAMS Instrument Cluster & Message Center Circuit (1 of 2) (p. 32) 1996 Ford Explorer

For x

### SYSTEM WIRING DIAGRAMS Instrument Cluster & Message Center Circuit (2 of 2) (p. 33) 1996 Ford Explorer

For x