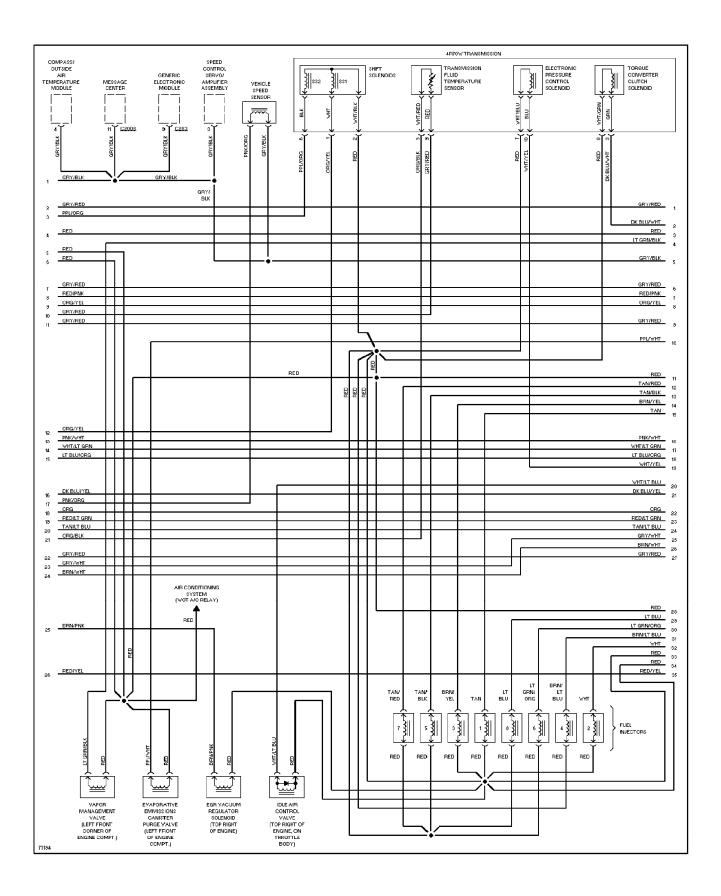

#### SYSTEM WIRING DIAGRAMS 4.0L, 4R55E Transmission Circuit (p. 61) 1996 Ford Explorer

For x