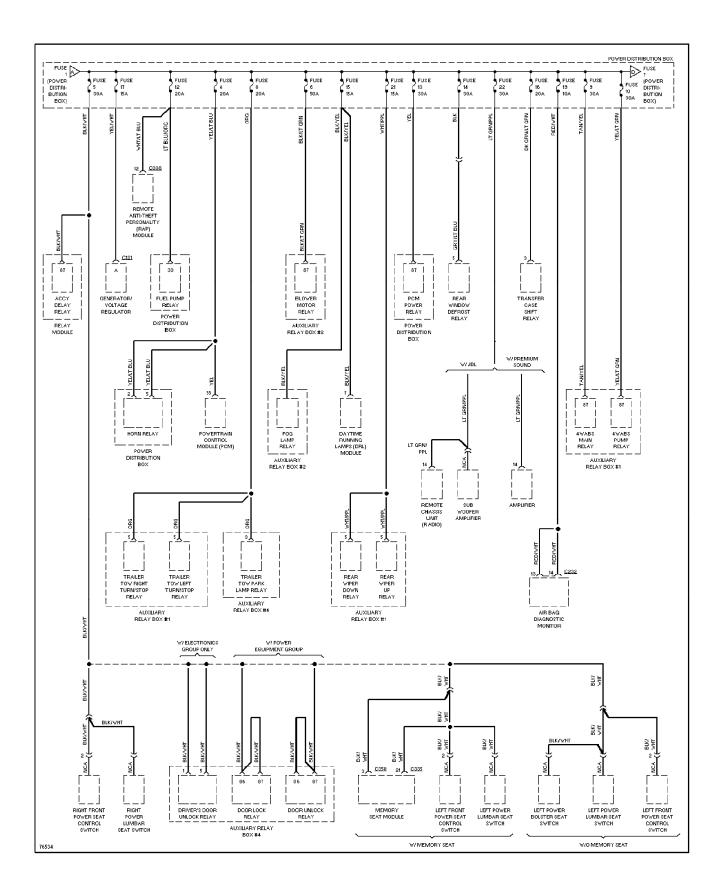

## SYSTEM WIRING DIAGRAMS Power Distribution Circuit (2 of 5) (p. 42) 1996 Ford Explorer

For x

SYSTEM WIRING DIAGRAMS Power Distribution Circuit (3 of 5) (p. 43) 1996 Ford Explorer

For x

# SYSTEM WIRING DIAGRAMS Power Distribution Circuit (4 of 5) (p. 44)

SYSTEM WIRING DIAGRAMS Power Distribution Circuit (5 of 5) (p. 45) 1996 Ford Explorer