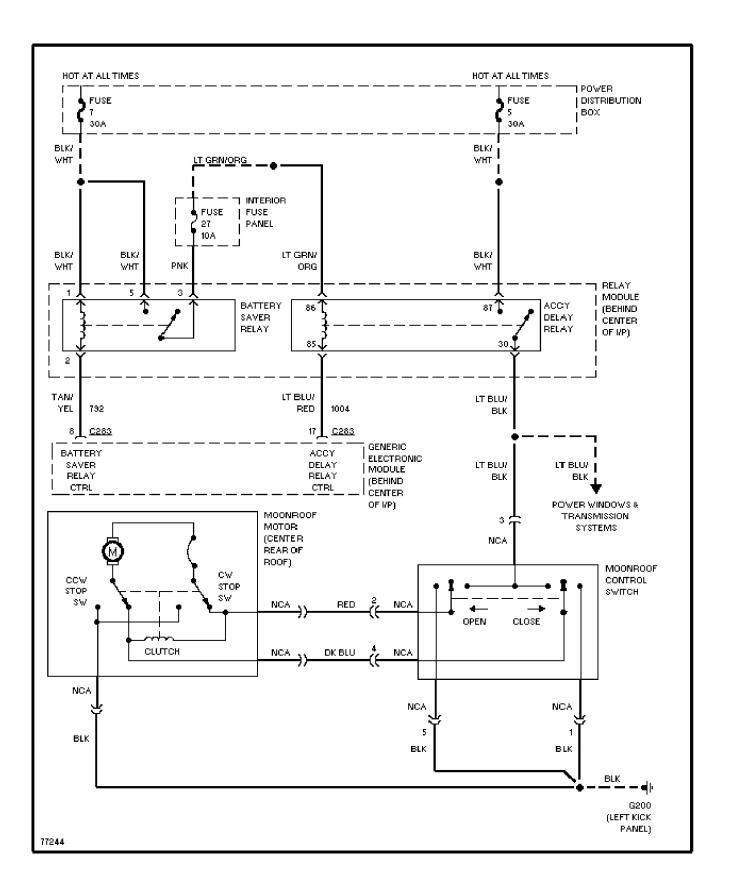

# SYSTEM WIRING DIAGRAMS Power & Lumbar Seat Circuit (p. 49)

SYSTEM WIRING DIAGRAMS Power Top/Sunroof Circuits (p. 50) 1996 Ford Explorer

For x