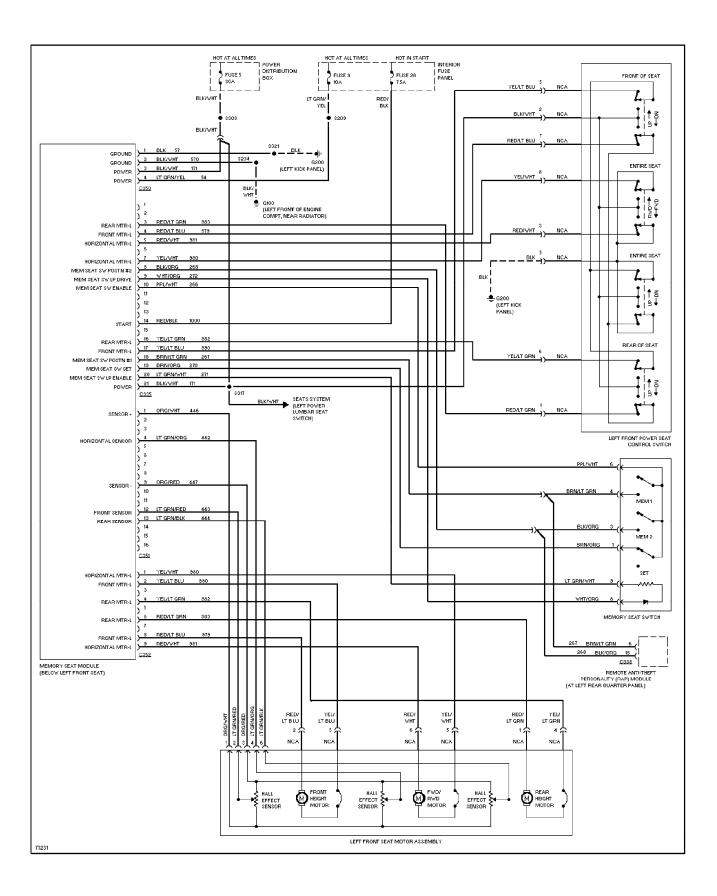

## SYSTEM WIRING DIAGRAMS Left Front Memory Seat Circuit (p. 38) 1996 Ford Explorer

For x