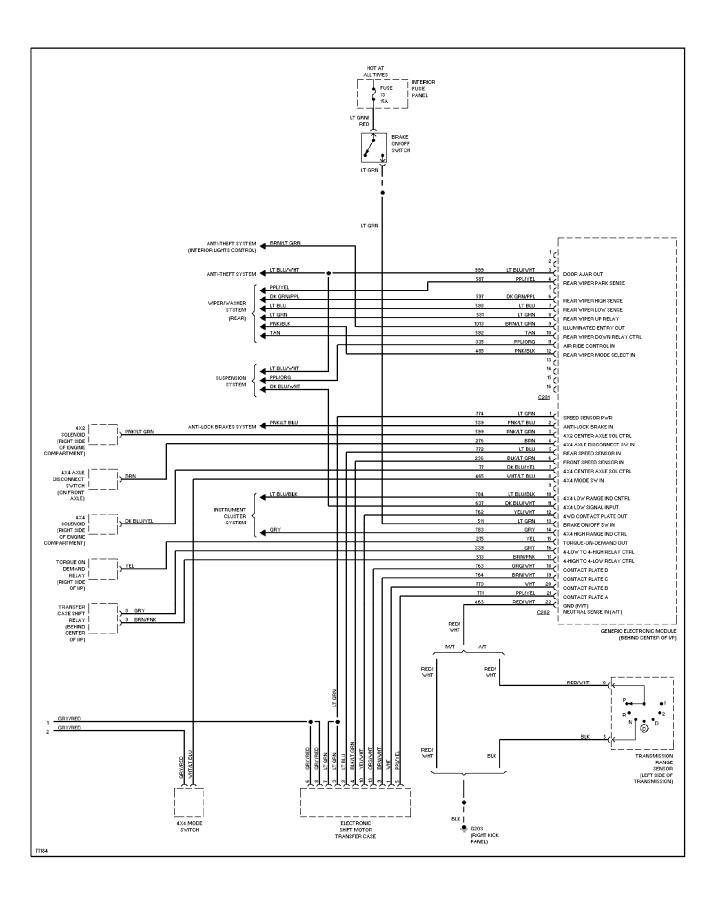

## SYSTEM WIRING DIAGRAMS Transfer Case Circuit (p. 62)

1996 Ford Explorer

For x

#### SYSTEM WIRING DIAGRAMS Transfer Case Circuit (p. 64)

1996 Ford Explorer

For x