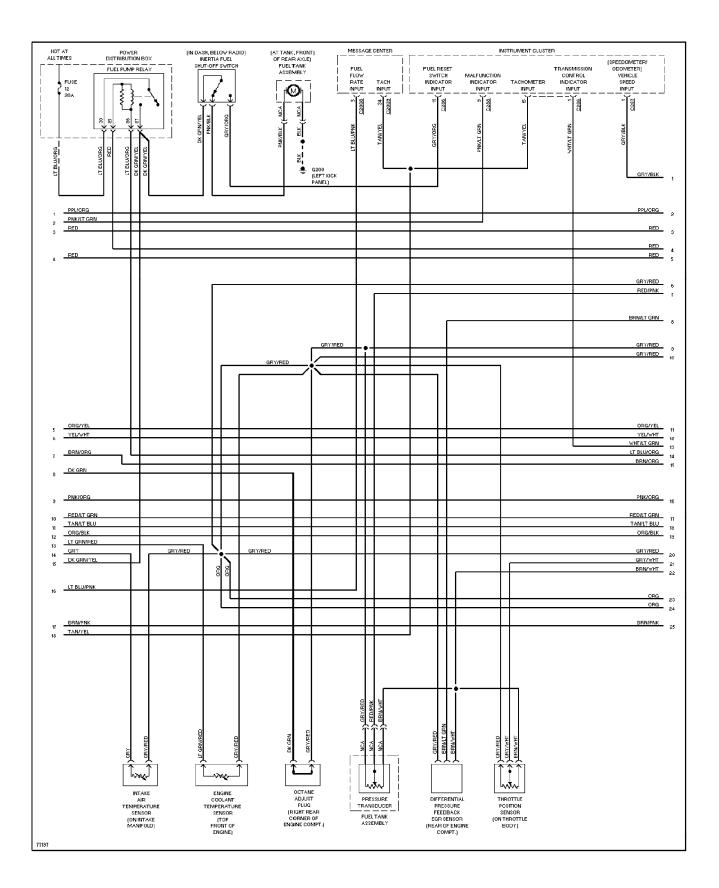

### SYSTEM WIRING DIAGRAMS Instrument Cluster & Message Center Circuit (1 of 2) (p. 32) 1996 Ford Explorer

For x

### SYSTEM WIRING DIAGRAMS Instrument Cluster & Message Center Circuit (2 of 2) (p. 33) 1996 Ford Explorer

For x