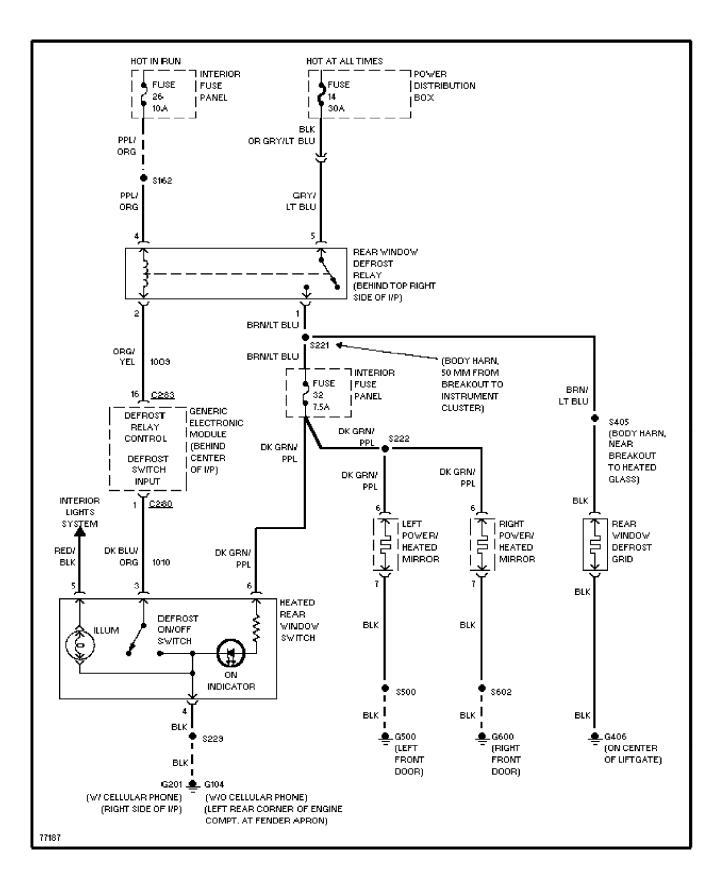

SYSTEM WIRING DIAGRAMS A/C Circuit, Auto A/C

1996 Ford Explorer

For x



### SYSTEM WIRING DIAGRAMS A/C Circuit, Manual A/C (p. 2)

1996 Ford Explorer

For x



### SYSTEM WIRING DIAGRAMS Anti-lock Brake Circuits (p. 3)

1996 Ford Explorer

For x



### SYSTEM WIRING DIAGRAMS Anti-theft Circuit (p. 4)

1996 Ford Explorer

For x



SYSTEM WIRING DIAGRAMS Body Computer Circuits (1 of 2) (p. 5) 1996 Ford Explorer

For x



## SYSTEM WIRING DIAGRAMS Body Computer Circuits (2 of 2) (p. 6)



### SYSTEM WIRING DIAGRAMS Computer Data Lines (p. 7)

1996 Ford Explorer

For x



### SYSTEM WIRING DIAGRAMS Cruise Control Circuit (p. 8)

1996 Ford Explorer

For x



### SYSTEM WIRING DIAGRAMS Defogger Circuit (p. 9)

1996 Ford Explorer

For x



### SYSTEM WIRING DIAGRAMS Electronic Suspension Circuit (1 of 2) (p. 10) 1996 Ford Explorer

For x



### SYSTEM WIRING DIAGRAMS Electronic Suspension Circuit (2 of 2) (p. 11) 1996 Ford Explorer

For x



SYSTEM WIRING DIAGRAMS 4.0L, Engine Performance Circuits (1 of 4) (p. 12) 1996 Ford Explorer

For x



# SYSTEM WIRING DIAGRAMS 4.0L, Engine Performance Circuits (2 of 4) (p. 13)



### SYSTEM WIRING DIAGRAMS 4.0L, Engine Performance Circuits (3 of 4) (p. 14) 1996 Ford Explorer

For x



SYSTEM WIRING DIAGRAMS 4.0L, Engine Performance Circuits (4 of 4) (p. 15) 1996 Ford Explorer

For x



SYSTEM WIRING DIAGRAMS 5.0L, Engine Performance Circuits (1 of 4) (p. 16) 1996 Ford Explorer

For x



# SYSTEM WIRING DIAGRAMS 5.0L, Engine Performance Circuits (2 of 4) (p. 17)



### SYSTEM WIRING