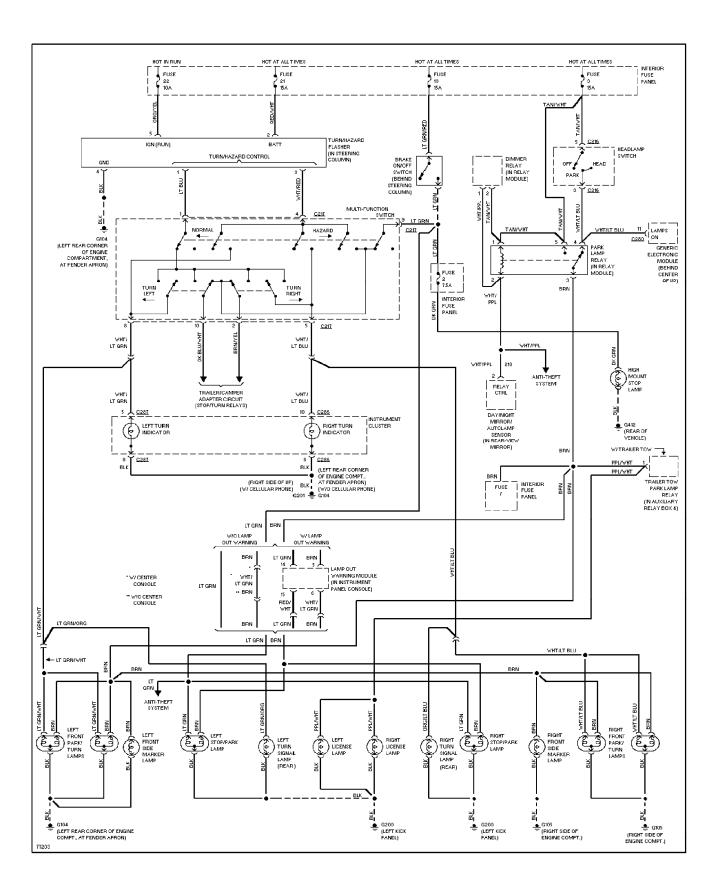

### SYSTEM WIRING DIAGRAMS Exterior Lamps Circuit (p. 21)

1996 Ford Explorer

For x