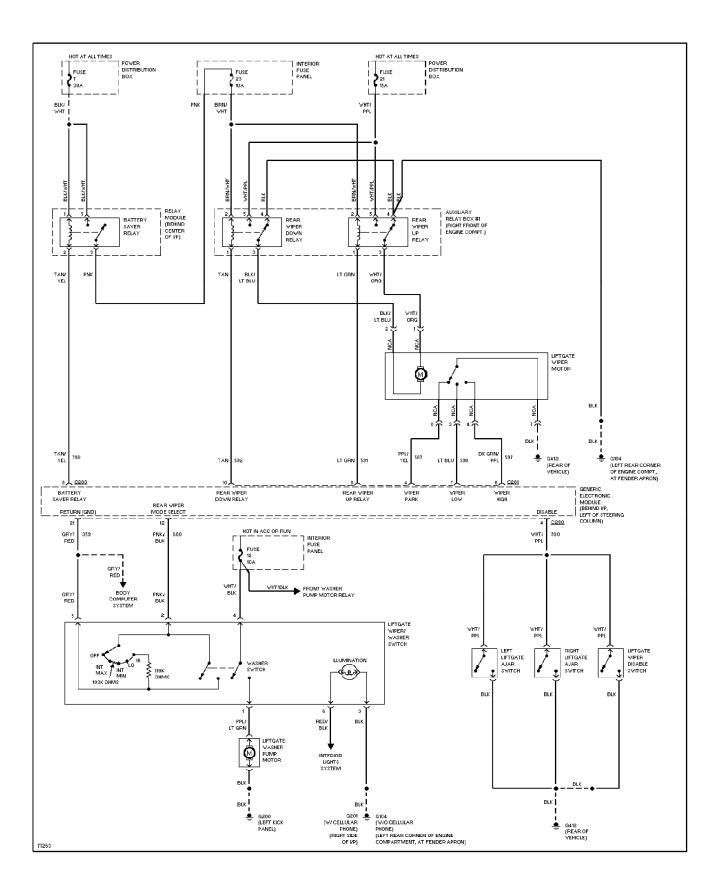

ing Circuit (p. 58) 1996 Ford Explorer

For x



## SYSTEM WIRING DIAGRAMS Starting Circuit (p. 59)



SYSTEM WIRING DIAGRAMS Supplemental Restraint Circuit (p. 60) 1996 Ford Explorer

For x



#### SYSTEM WIRING DIAGRAMS 4.0L, 4R55E Transmission Circuit (p. 61) 1996 Ford Explorer

For x



## SYSTEM WIRING DIAGRAMS Transfer Case Circuit (p. 62)

1996 Ford Explorer

For x



#### SYSTEM WIRING DIAGRAMS 5.0L, 4R7OW Transmission Circuit (p. 63) 1996 Ford Explorer

For x



#### SYSTEM WIRING DIAGRAMS Transfer Case Circuit (p. 64)

1996 Ford Explorer

For x



## SYSTEM WIRING DIAGRAMS Warning System Circuits (p. 65) 1996 Ford Explorer

For x



# SYSTEM WIRING DIAGRAMS Front Wiper/Washer Circuit (p. 66)

1996 Ford Explorer For x



# SYSTEM WIRING DIAGRAMS Rear Wiper/Washer Circuit (p. 67)