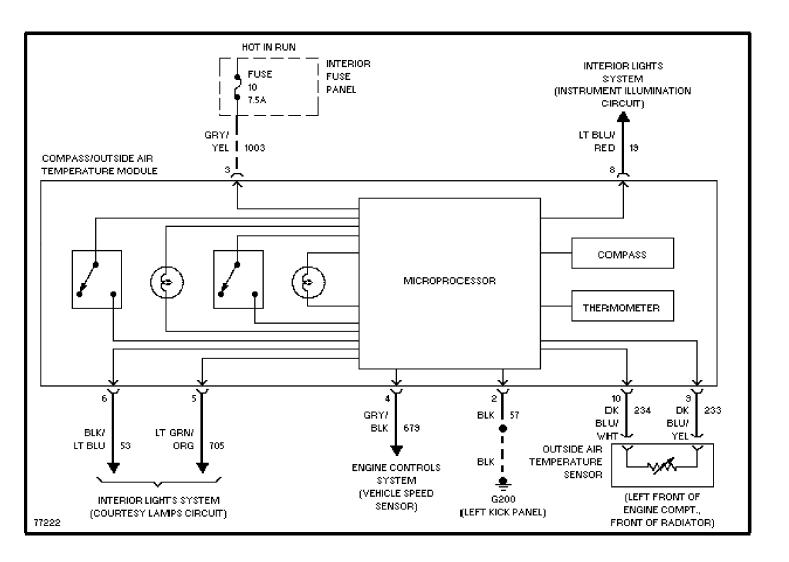

## SYSTEM WIRING DIAGRAMS Photochromic Mirror Circuit (p. 47) 1996 Ford Explorer

For x