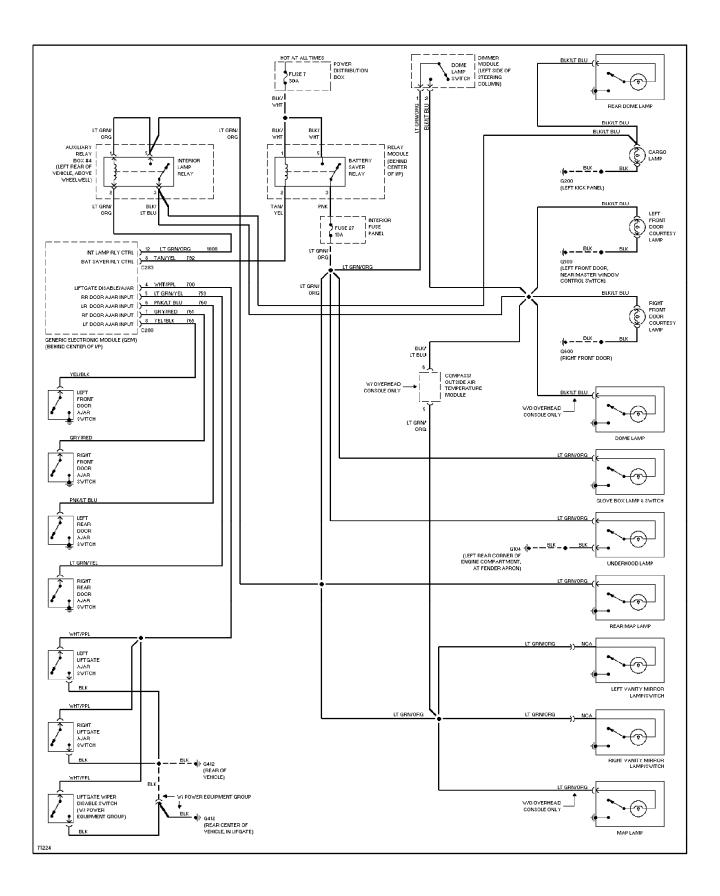

### SYSTEM WIRING DIAGRAMS Overhead Console Circuit (p. 34)

### SYSTEM WIRING DIAGRAMS Courtesy Lamps Circuit (p. 35)

1996 Ford Explorer

For x

SYSTEM WIRING DIAGRAMS Instrument Illumination Circuit (1 of 2) (p. 36) 1996 Ford Explorer

SYSTEM WIRING DIAGRAMS Instrument Illumination Circuit (2 of 2) (p. 37) 1996 Ford Explorer