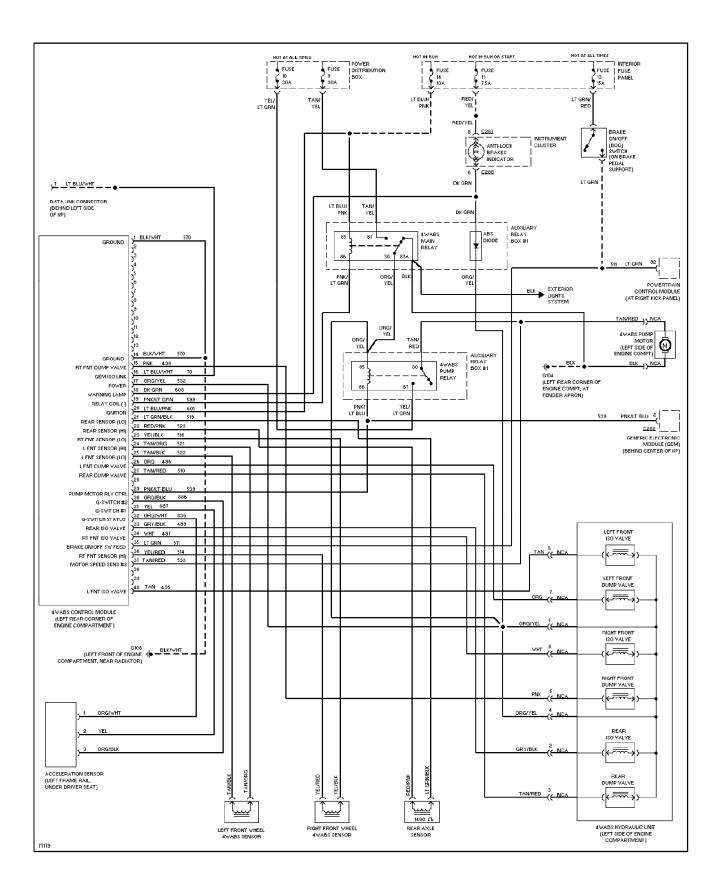

### SYSTEM WIRING DIAGRAMS Anti-lock Brake Circuits (p. 3)

1996 Ford Explorer

For x