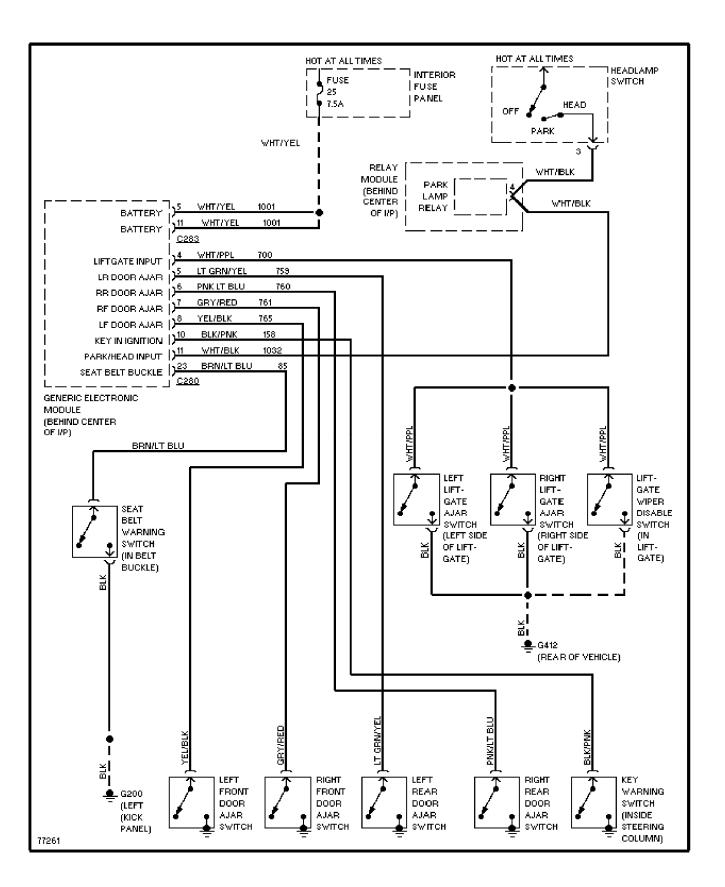

## SYSTEM WIRING DIAGRAMS Warning System Circuits (p. 65) 1996 Ford Explorer

For x