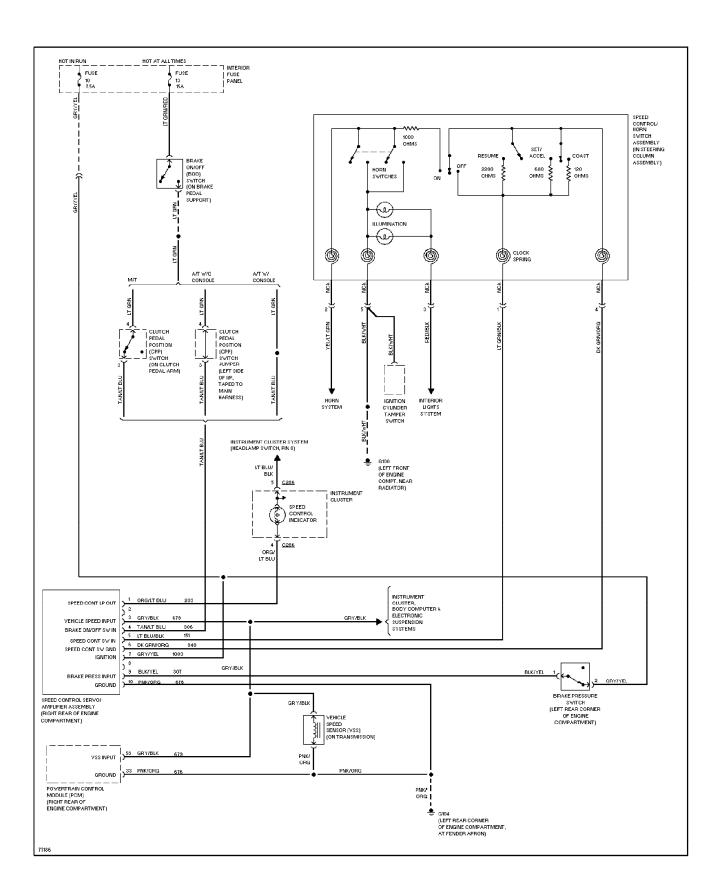

### SYSTEM WIRING DIAGRAMS Cruise Control Circuit (p. 8)

1996 Ford Explorer

For x