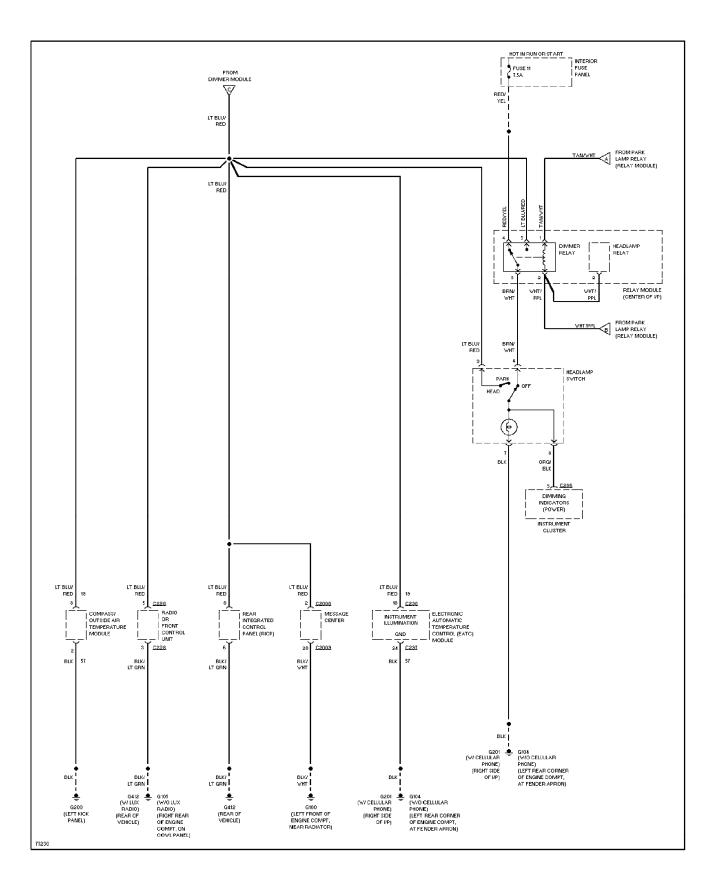

### SYSTEM WIRING DIAGRAMS Courtesy Lamps Circuit (p. 35)

1996 Ford Explorer

For x

SYSTEM WIRING DIAGRAMS Instrument Illumination Circuit (1 of 2) (p. 36) 1996 Ford Explorer

SYSTEM WIRING DIAGRAMS Instrument Illumination Circuit (2 of 2) (p. 37) 1996 Ford Explorer