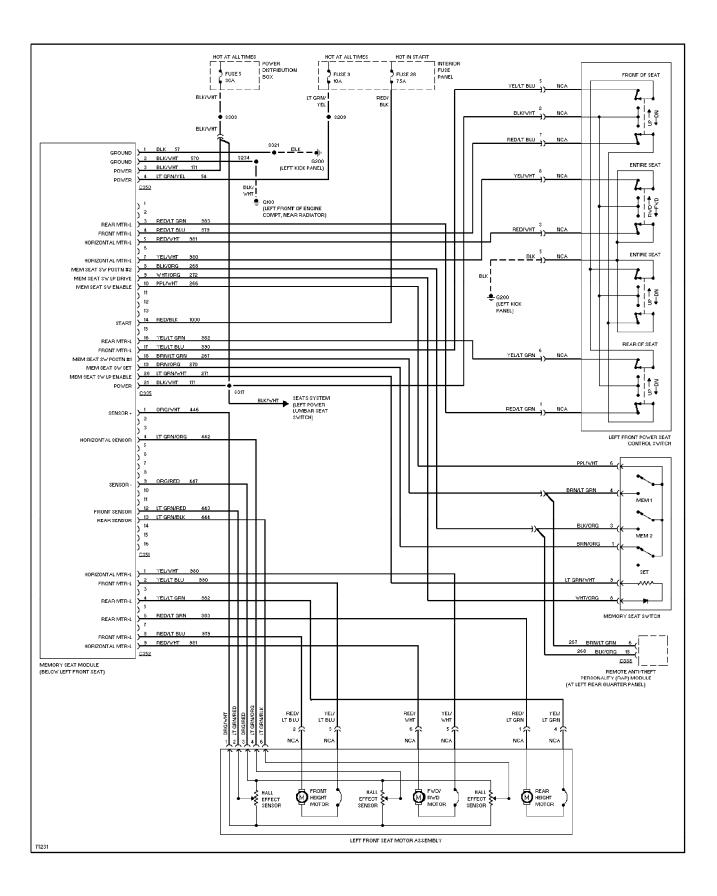

## SYSTEM WIRING DIAGRAMS Left Front Memory Seat Circuit (p. 38) 1996 Ford Explorer

For x