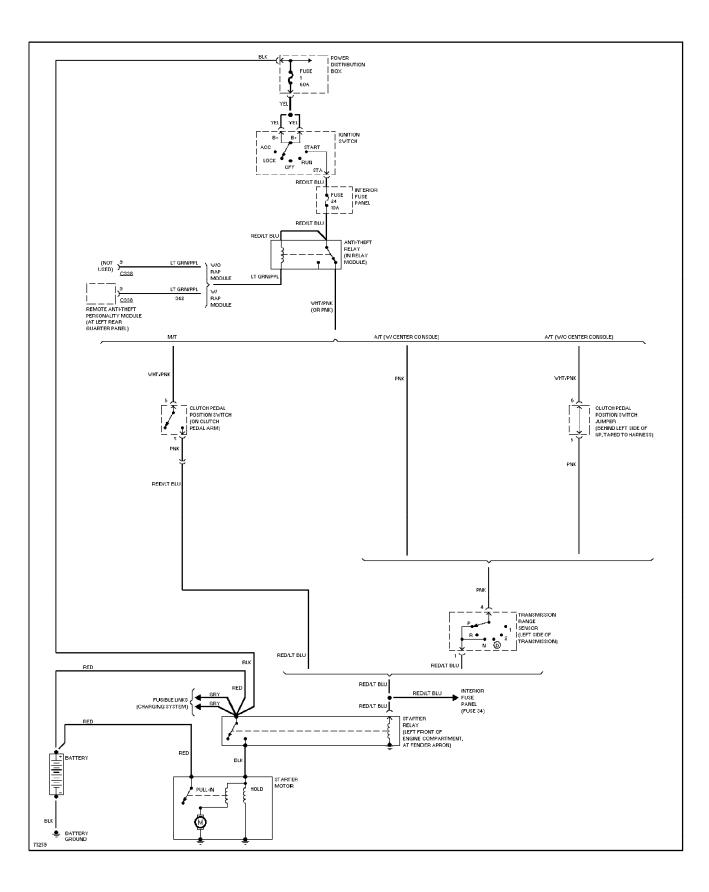

## SYSTEM WIRING DIAGRAMS Starting Circuit (p. 59)

SYSTEM WIRING DIAGRAMS Supplemental Restraint Circuit (p. 60) 1996 Ford Explorer

For x