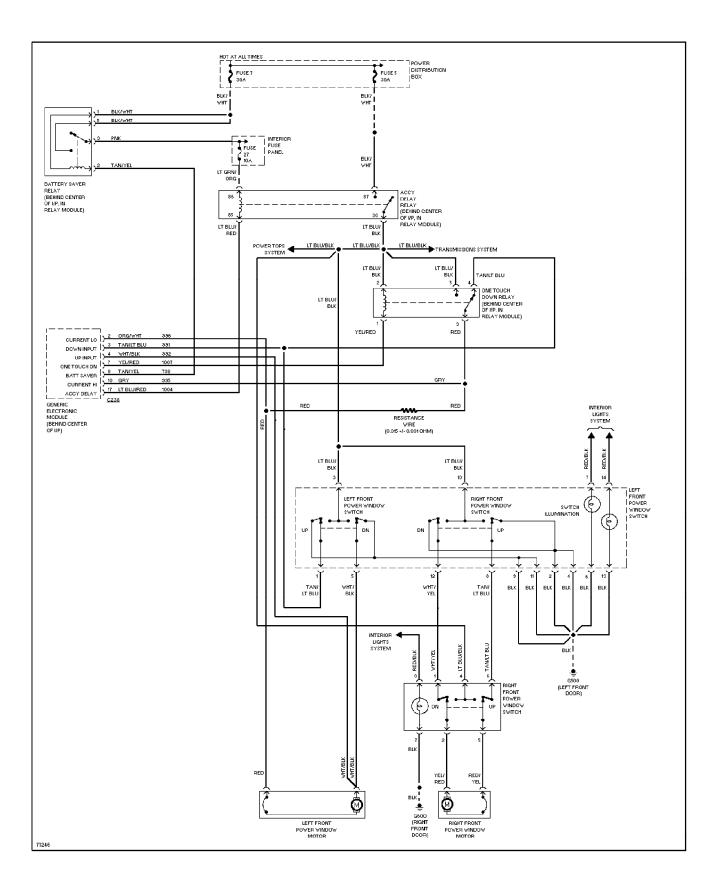

EM WIRING DIAGRAMS Power Distribution Circuit (2 of 5) (p. 42) 1996 Ford Explorer

For x



SYSTEM WIRING DIAGRAMS Power Distribution Circuit (3 of 5) (p. 43) 1996 Ford Explorer

For x



# SYSTEM WIRING DIAGRAMS Power Distribution Circuit (4 of 5) (p. 44)



SYSTEM WIRING DIAGRAMS Power Distribution Circuit (5 of 5) (p. 45) 1996 Ford Explorer



## SYSTEM WIRING DIAGRAMS Power Door Lock Circuit (p. 46)

1996 Ford Explorer

For x



## SYSTEM WIRING DIAGRAMS Photochromic Mirror Circuit (p. 47) 1996 Ford Explorer

For x



## SYSTEM WIRING DIAGRAMS Power Mirror Circuit (p. 48)



# SYSTEM WIRING DIAGRAMS Power & Lumbar Seat Circuit (p. 49)



SYSTEM WIRING DIAGRAMS Power Top/Sunroof Circuits (p. 50) 1996 Ford Explorer

For x



# SYSTEM WIRING DIAGRAMS Power Window Circuit, 2 Door (p. 51)



## SYSTEM WIRING DIAGRAMS Power Window Circuit, 4 Door (p. 52)

1996 Ford Explorer For x



SYSTEM WIRING DIAGRAMS

Base Radio (p. 53) 1996 Ford Explorer

For x



SYSTEM WIRING DIAGRAMS

JBL System (p. 54) 1996 Ford Explorer

For x



## SYSTEM WIRING DIAGRAMS Premium Sound Radio Circuit, W/ CD Player (p. 55) 1996 Ford Explorer

For x



SYSTEM WIRING DIAGRAMS Premium Sound Radio Circuit, W/O CD Player (p. 56) 1996 Ford Explorer

For x



## SYSTEM WIRING DIAGRAMS Shift Interlock Circuit (p. 57)

1996 Ford Explorer

For x



# SYSTEM WIRING DIAGRAMS

Charging Circuit (p. 58) 1996 Ford Explorer

For x



## SYSTEM WIRING DIAGRAMS Starting Circuit (p. 59)



SYSTEM WIRING DIAGRAMS Supplemental Restraint Circuit (p. 60) 1996 Ford Explorer

For x



#### SYSTEM WIRING DIAGRAMS 4.0L, 4R55E T