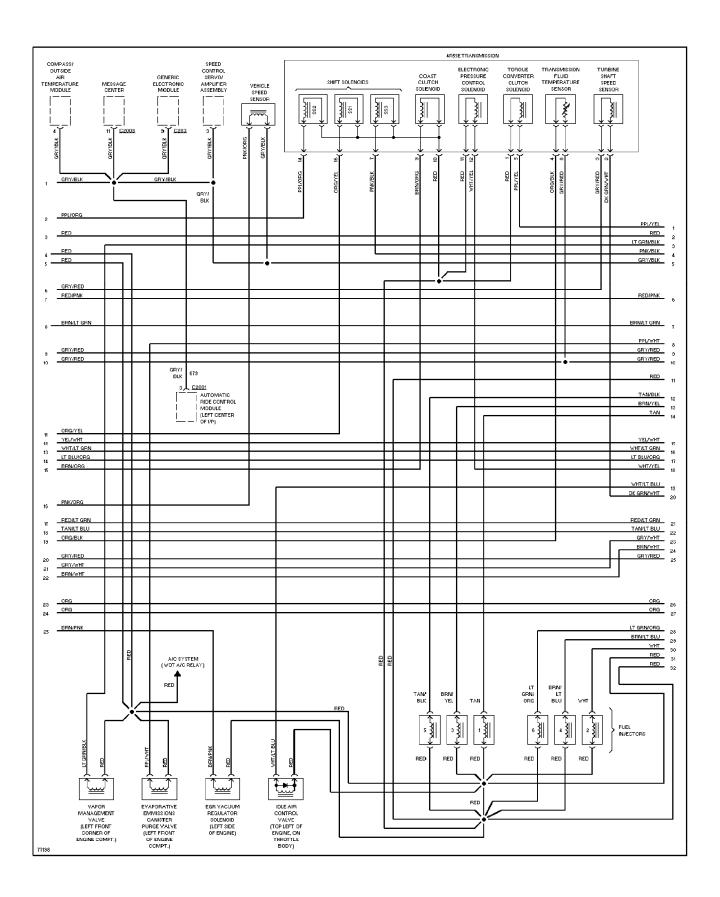

#### SYSTEM WIRING DIAGRAMS 4.0L, 4R55E Transmission Circuit (p. 61) 1996 Ford Explorer

For x

#### SYSTEM WIRING DIAGRAMS 5.0L, 4R7OW Transmission Circuit (p. 63) 1996 Ford Explorer

For x