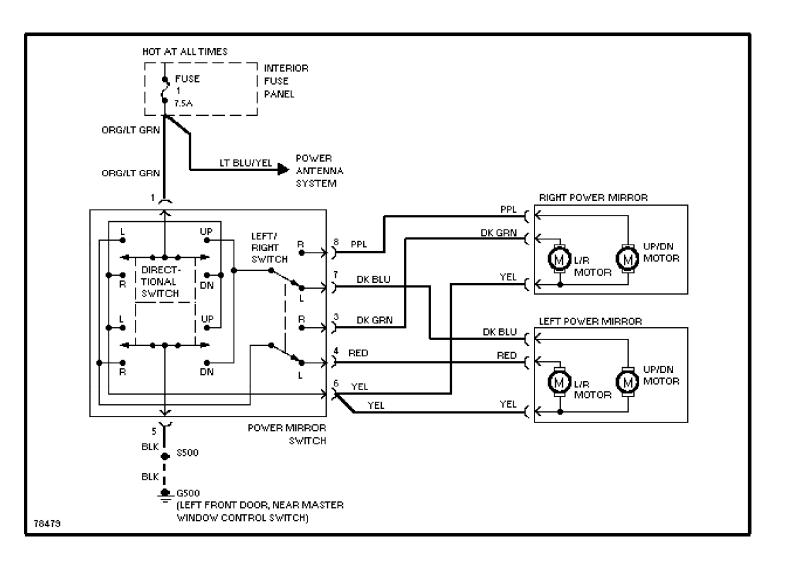

Memory System Circuits (p. 39) 1996 Ford Explorer

For x



## SYSTEM WIRING DIAGRAMS Power Antenna Circuit (p. 40)



SYSTEM WIRING DIAGRAMS Power Distribution Circuit (1 of 5) (p. 41) 1996 Ford Explorer



## SYSTEM WIRING DIAGRAMS Power Distribution Circuit (2 of 5) (p. 42) 1996 Ford Explorer

For x



SYSTEM WIRING DIAGRAMS Power Distribution Circuit (3 of 5) (p. 43) 1996 Ford Explorer

For x



# SYSTEM WIRING DIAGRAMS Power Distribution Circuit (4 of 5) (p. 44)



SYSTEM WIRING DIAGRAMS Power Distribution Circuit (5 of 5) (p. 45) 1996 Ford Explorer



## SYSTEM WIRING DIAGRAMS Power Door Lock Circuit (p. 46)

1996 Ford Explorer

For x



## SYSTEM WIRING DIAGRAMS Photochromic Mirror Circuit (p. 47) 1996 Ford Explorer

For x



## SYSTEM WIRING DIAGRAMS Power Mirror Circuit (p. 48)



# SYSTEM WIRING DIAGRAMS Power & Lumbar Seat Circuit (p. 49)



SYSTEM WIRING DIAGRAMS Power Top/Sunroof Circuits (p. 50) 1996 Ford Explorer

For x



# SYSTEM WIRING DIAGRAMS Power Window Circuit, 2 Door (p. 51)



## SYSTEM WIRING DIAGRAMS Power Window Circuit, 4 Door (p. 52)

1996 Ford Explorer For x



SYSTEM WIRING DIAGRAMS

Base Radio (p. 53) 1996 Ford Explorer

For x



SYSTEM WIRING DIAGRAMS

JBL System (p. 54) 1996 Ford Explorer

For x



## SYSTEM WIRING DIAGRAMS Premium Sound Radio Circuit, W/ CD Player (p. 55) 1996 Ford Explorer

For x



SYSTEM WIRING DIAGRAMS Premium Sound Radio Circuit, W/O CD Player (p. 56) 1996 Ford Explorer

For x



## SYSTEM WIRING DIAGRAMS Shift Interlock Circuit (p. 57)

1996 Ford Explorer

For x



# SYSTEM WIRING DIAGRAMS

Charging Circuit (p. 58)