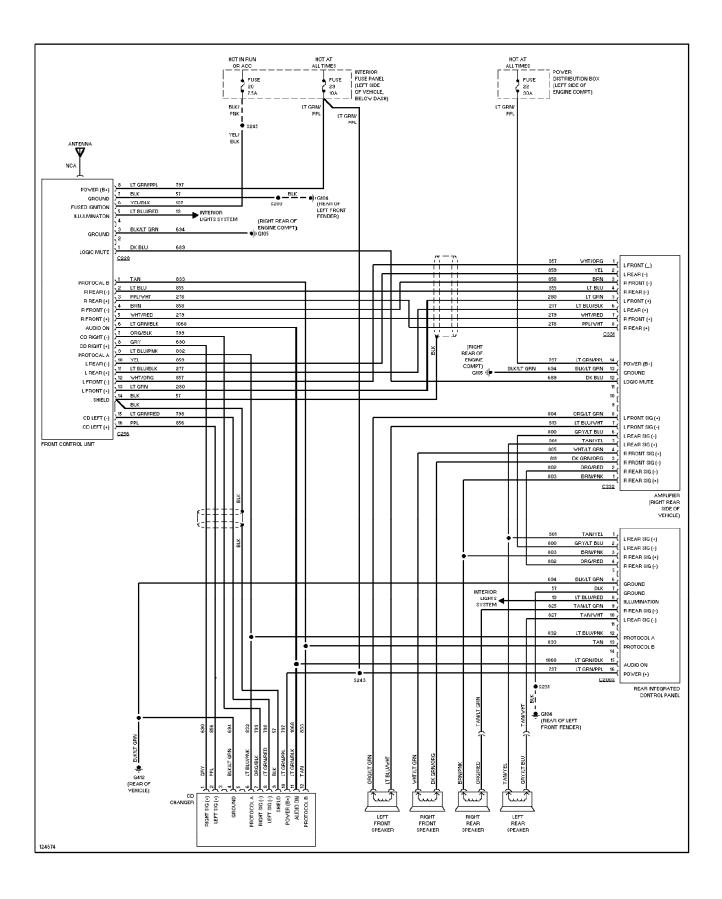

## SYSTEM WIRING DIAGRAMS Premium Sound Radio Circuit, W/ CD Player (p. 55) 1996 Ford Explorer

For x

SYSTEM WIRING DIAGRAMS Premium Sound Radio Circuit, W/O CD Player (p. 56) 1996 Ford Explorer

For x