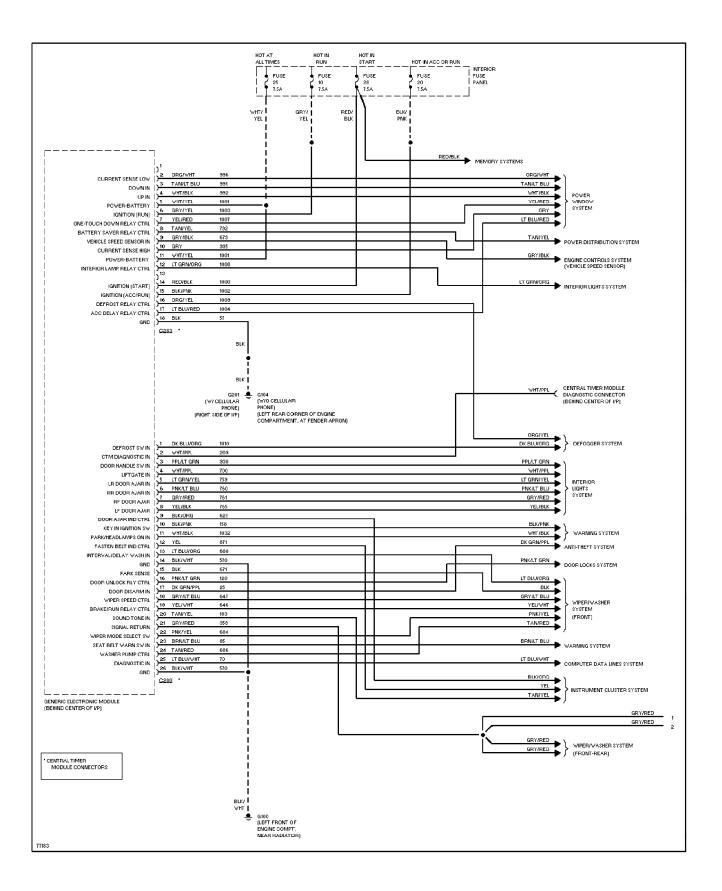

## SYSTEM WIRING DIAGRAMS Memory System Circuits (p. 39) 1996 Ford Explorer

For x