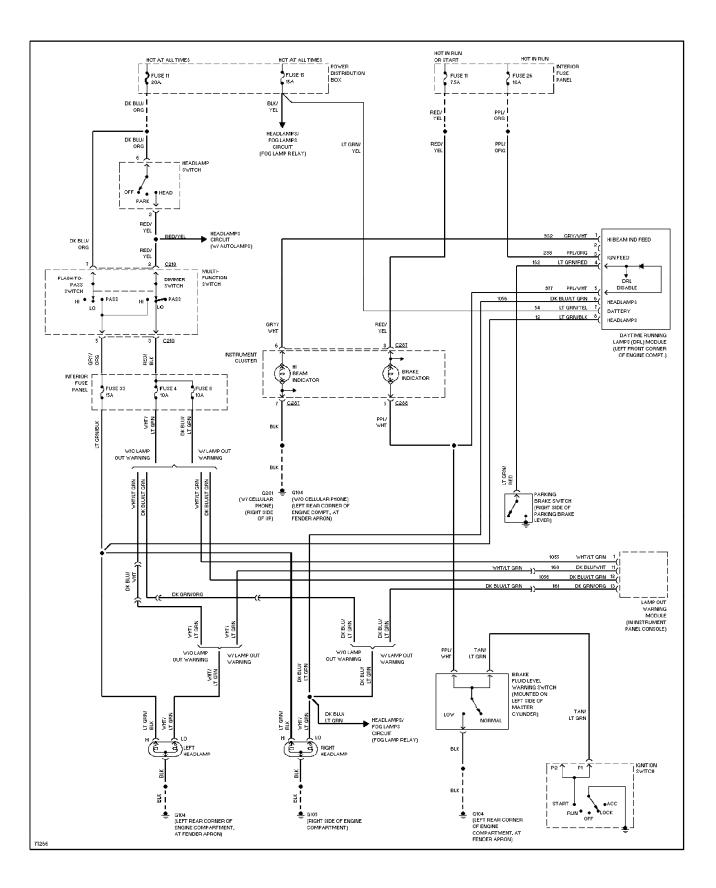

### SYSTEM WIRING DIAGRAMS Headlamps Circuit, W/ Autolamps (p. 28) 1996 Ford Explorer

For x

SYSTEM WIRING DIAGRAMS Headlamps Circuit, W/ DRL (p. 29)

1996 Ford Éxplorer