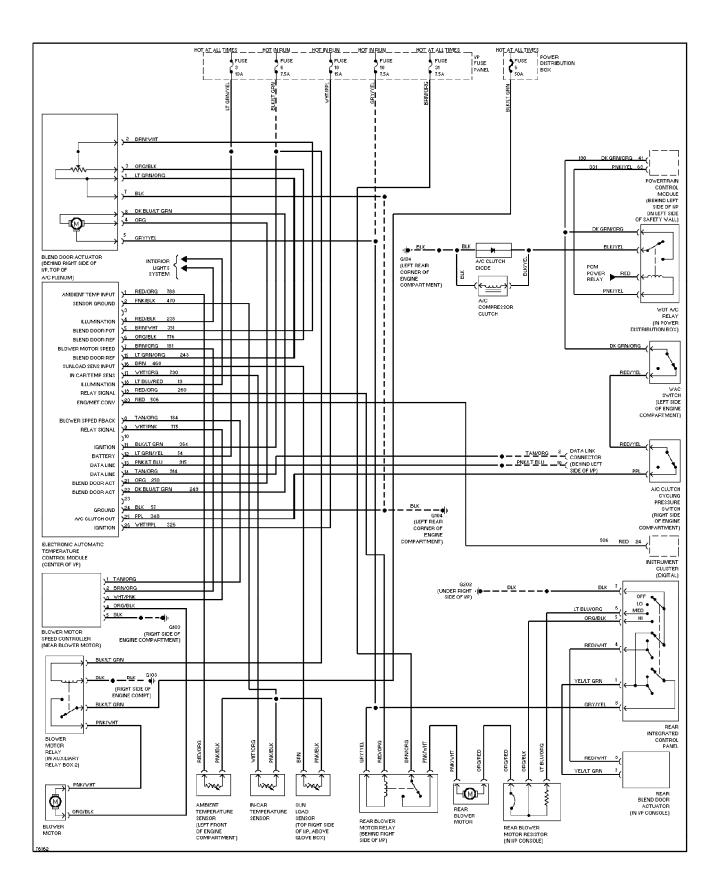

SYSTEM WIRING DIAGRAMS A/C Circuit, Auto A/C

1996 Ford Explorer

For x



### SYSTEM WIRING DIAGRAMS A/C Circuit, Manual A/C (p. 2)

1996 Ford Explorer

For x



### SYSTEM WIRING DIAGRAMS Anti-lock Brake Circuits (p. 3)

1996 Ford Explorer

For x



### SYSTEM WIRING DIAGRAMS Anti-theft Circuit (p. 4)

1996 Ford Explorer

For x



SYSTEM WIRING DIAGRAMS Body Computer Circuits (1 of 2) (p. 5) 1996 Ford Explorer

For x



## SYSTEM WIRING DIAGRAMS Body Computer Circuits (2 of 2) (p. 6)



### SYSTEM WIRING DIAGRAMS Computer Data Lines (p. 7)

1996 Ford Explorer

For x



### SYSTEM WIRING DIAGRAMS Cruise Control Circuit (p. 8)

1996 Ford Explorer

For x



### SYSTEM WIRING DIAGRAMS Defogger Circuit (p. 9)

1996 Ford Explorer

For x



### SYSTEM WIRING DIAGRAMS Electronic Suspension Circuit (1 of 2) (p. 10) 1996 Ford Explorer

For x



### SYSTEM WIRING DIAGRA