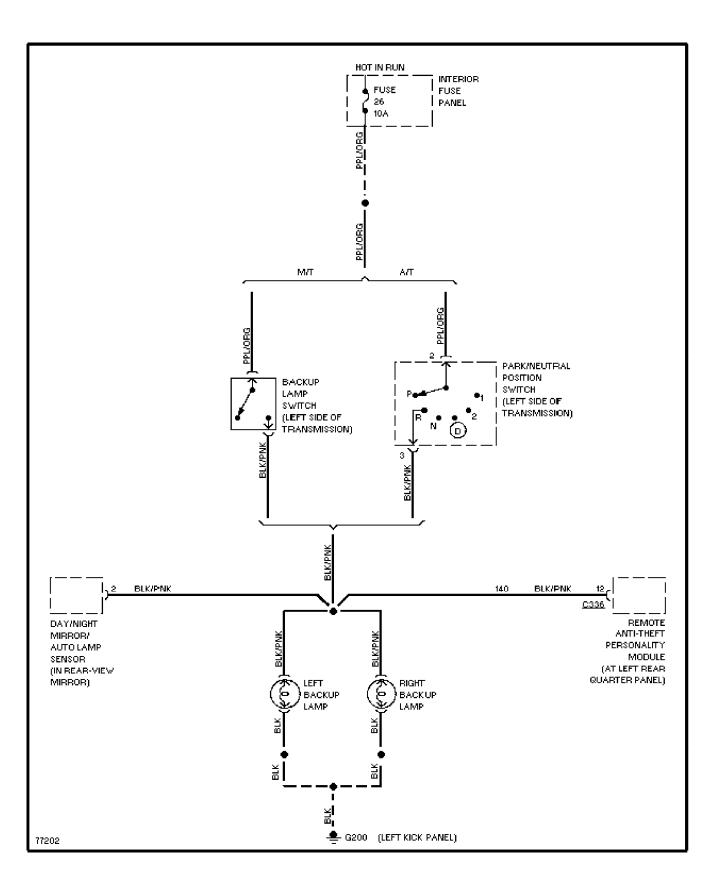

mance Circuits (1 of 4) (p. 12) 1996 Ford Explorer

For x



# SYSTEM WIRING DIAGRAMS 4.0L, Engine Performance Circuits (2 of 4) (p. 13)



### SYSTEM WIRING DIAGRAMS 4.0L, Engine Performance Circuits (3 of 4) (p. 14) 1996 Ford Explorer

For x



SYSTEM WIRING DIAGRAMS 4.0L, Engine Performance Circuits (4 of 4) (p. 15) 1996 Ford Explorer

For x



SYSTEM WIRING DIAGRAMS 5.0L, Engine Performance Circuits (1 of 4) (p. 16) 1996 Ford Explorer

For x



# SYSTEM WIRING DIAGRAMS 5.0L, Engine Performance Circuits (2 of 4) (p. 17)



### SYSTEM WIRING DIAGRAMS 5.0L, Engine Performance Circuits (3 of 4) (p. 18) 1996 Ford Explorer

For x



SYSTEM WIRING DIAGRAMS 5.0L, Engine Performance Circuits (4 of 4) (p. 19) 1996 Ford Explorer

For x



### SYSTEM WIRING DIAGRAMS Back-up Lamps Circuit (p. 20)



### SYSTEM WIRING DIAGRAMS Exterior Lamps Circuit (p. 21)

1996 Ford Explorer

For x



### SYSTEM WIRING DIAGRAMS Lamp Outage Module Circuit (p. 22) 1996 Ford Explorer

For x



### SYSTEM WIRING DIAGRAMS Trailer/Camper Adapter Circuit (p. 23) 1996 Ford Explorer



SYSTEM WIRING DIAGRAMS Ground Distribution Circuit (1 of 4) (p. 24) 1996 Ford Explorer



SYSTEM WIRING DIAGRAMS Ground Distribution Circuit (2 of 4) (p. 25) 1996 Ford Explorer



SYSTEM WIRING DIAGRAMS Ground Distribution Circuit (3 of 4) (p. 26)



SYSTEM WIRING DIAGRAMS Ground Distribution Circuit (4 of 4) (p. 27) 1996 Ford Explorer



### SYSTEM WIRING DIAGRAMS Headlamps Circuit, W/ Autolamps (p. 28) 1996 Ford Explorer

For x



SYSTEM WIRING DIAGRAMS Headlamps Circuit, W/ DRL (p. 29)

1996 Ford Éxplorer



### SYSTEM WIR