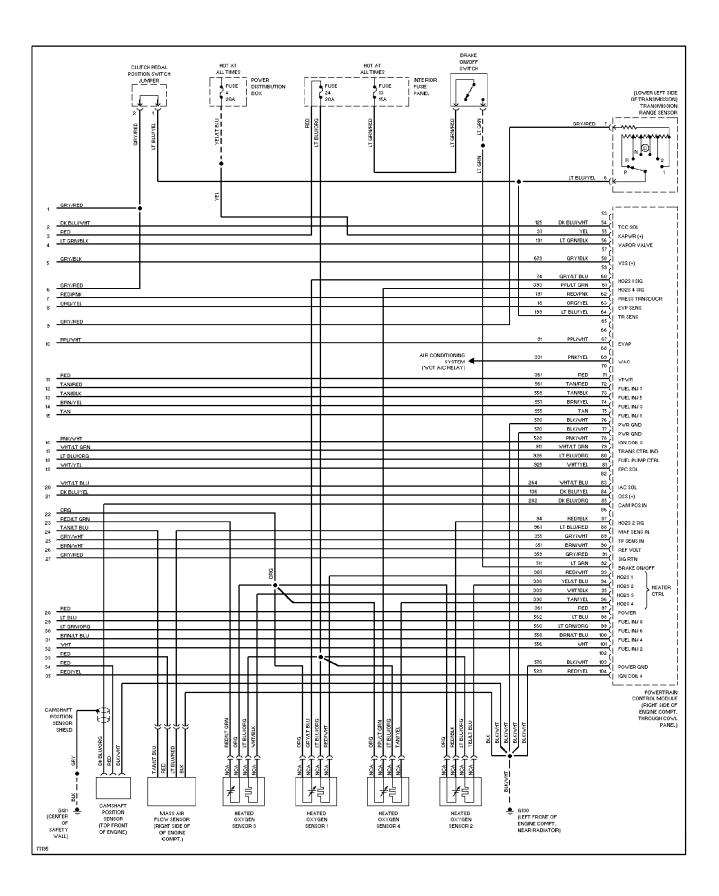

# SYSTEM WIRING DIAGRAMS 4.0L, Engine Performance Circuits (2 of 4) (p. 13)

### SYSTEM WIRING DIAGRAMS 4.0L, Engine Performance Circuits (3 of 4) (p. 14) 1996 Ford Explorer

For x

SYSTEM WIRING DIAGRAMS 4.0L, Engine Performance Circuits (4 of 4) (p. 15) 1996 Ford Explorer

For x

SYSTEM WIRING DIAGRAMS 5.0L, Engine Performance Circuits (1 of 4) (p. 16) 1996 Ford Explorer