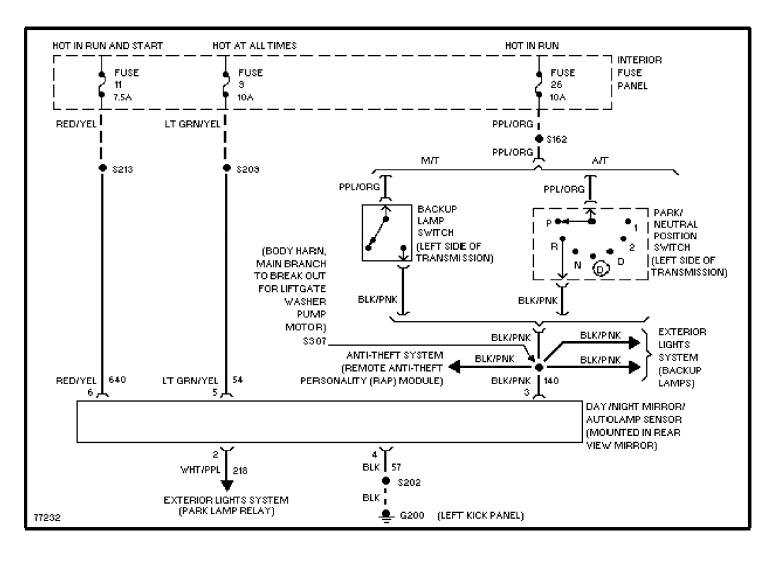

38) 1996 Ford Explorer

For x



## SYSTEM WIRING DIAGRAMS Memory System Circuits (p. 39) 1996 Ford Explorer

For x



## SYSTEM WIRING DIAGRAMS Power Antenna Circuit (p. 40)



SYSTEM WIRING DIAGRAMS Power Distribution Circuit (1 of 5) (p. 41) 1996 Ford Explorer



## SYSTEM WIRING DIAGRAMS Power Distribution Circuit (2 of 5) (p. 42) 1996 Ford Explorer

For x



SYSTEM WIRING DIAGRAMS Power Distribution Circuit (3 of 5) (p. 43) 1996 Ford Explorer

For x



# SYSTEM WIRING DIAGRAMS Power Distribution Circuit (4 of 5) (p. 44)



SYSTEM WIRING DIAGRAMS Power Distribution Circuit (5 of 5) (p. 45) 1996 Ford Explorer



## SYSTEM WIRING DIAGRAMS Power Door Lock Circuit (p. 46)

1996 Ford Explorer

For x



## SYSTEM WIRING DIAGRAMS Photochromic Mirror Circuit (p. 47) 1996 Ford Explorer

For x



## SYSTEM WIRING DIAGRAMS Power Mirror Circuit (p. 48)



# SYSTEM WIRING DIAGRAMS Power & Lumbar Seat Circuit (p. 49)



SYSTEM WIRING DIAGRAMS Power Top/Sunroof Circuits (p. 50) 1996 Ford Explorer

For x



# SYSTEM WIRING DIAGRAMS Power Window Circuit, 2 Door (p. 51)



## SYSTEM WIRING DIAGRAMS Power Window Circuit, 4 Door (p. 52)

1996 Ford Explorer For x



SYSTEM WIRING DIAGRAMS

Base Radio (p. 53) 1996 Ford Explorer

For x



SYSTEM WIRING DIAGRAMS

JBL System (p. 54) 1996 Ford Explorer

For x



## SYSTEM WIRING DIAGRAMS Premium Sound Radio Circuit, W/ CD Player (p. 55) 1996 Ford Explorer

For x



SYSTEM WIRING DIAGRAMS Premium Sound Radio Circuit, W/O CD Player (p. 56) 1996 Ford Explorer

For x



## SYSTEM WIRING DIAGRAMS Shift Interlock Circuit (p. 57)

1996 Ford Explorer

F